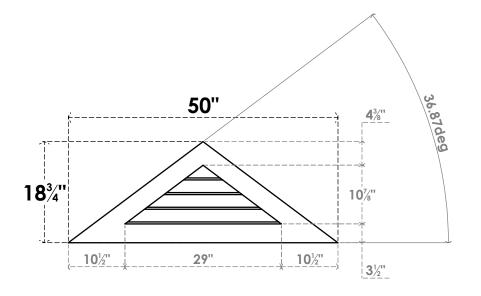

## GVPTR50X1901SN

50"W X 18-3/4"H TRIANGLE SURFACE MOUNT PVC GABLE VENT 9/12 PITCH: NON-FUNCTIONAL, W/ 3-1/2"W X 1"P STANDARD FRAME

**FRONT** 

SIDE

LOUVER HEIGHT: 2 3/4"

LOUVER QTY: 4

1. INSTALLATION TO BE COMPLETED IN ACCORDANCE WITH MANUFACTURER'S SPECIFICATIONS. 2. DRAWING MAY NOT BE TO SCALE