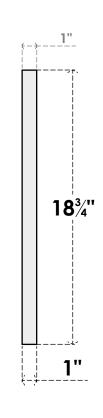

## GVPTR50X1901SN

50"W X 18-3/4"H TRIANGLE SURFACE MOUNT PVC GABLE VENT 9/12 PITCH: NON-FUNCTIONAL, W/ 3-1/2"W X 1"P STANDARD FRAME

**FRONT** 

SIDE

LOUVER HEIGHT: 2 3/4"

LOUVER QTY: 4

1. INSTALLATION TO BE COMPLETED IN ACCORDANCE WITH MANUFACTURER'S SPECIFICATIONS. 2. DRAWING MAY NOT BE TO SCALE