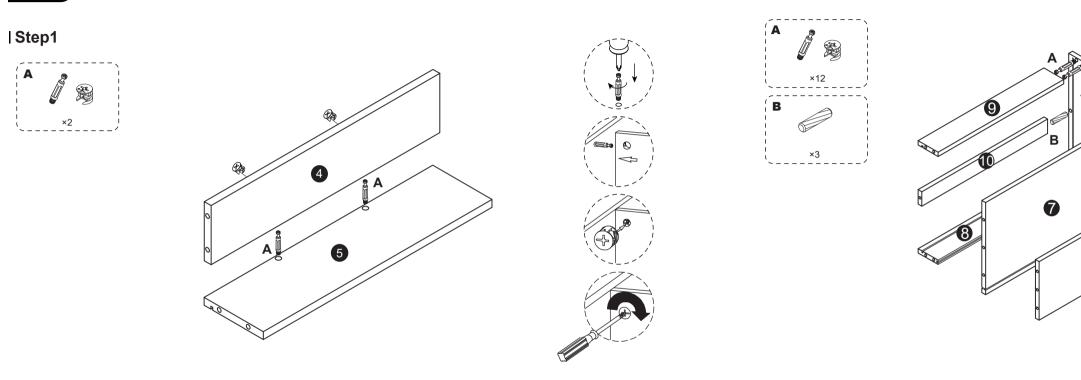

# Hardware List

Start...

Step2

6

\_в 🚺

6

Step3

l Step5

Step6

F

09

Step7

Step9

(C

< - ·