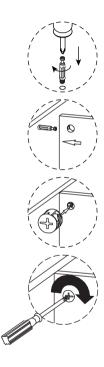

# Hardware List

Start...

Step2

6

\_в 🚺

6

Step3

l Step5

# NOTE

Take the same measurement and make a mork on the wall. Drill on the mark and insert the stud in the hole. Use a hammer to lightly tap the stud into the wall.