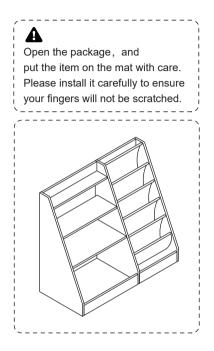

- > When unpacking, please be careful don't cut too deep to damage the products in the box. Just use the blade to scratch the parcel tape.
- > Check the product and hardware accessories in the box; and confirm whether the instructions are complete.
- > When installing, please pay attention to the protection of the parts. The soft material must be placed under the product, and please carefully handle it to avoid surface damage.
- After the assembly is completed, please adjust the placement position according to the actual situation.
- Keep children away from cabinets, accessories, and installation tools. They are at risk of injury to the child.
- > Two people are recommended for assembly.
- > If you need the electronic manual, please contact our customer service to get it.