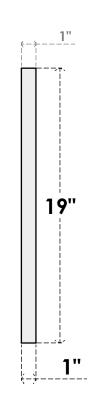

## GVPTR38X1901SF

38"W X 19"H TRIANGLE SURFACE MOUNT PVC GABLE VENT 12/12 PITCH: FUNCTIONAL, W/ 3-1/2"W X 1"P STANDARD FRAME

**VENTING AREA: 7.91 SQ IN** LOUVER HEIGHT: 2 5/8"

LOUVER QTY: 4

**FRONT** 

SIDE