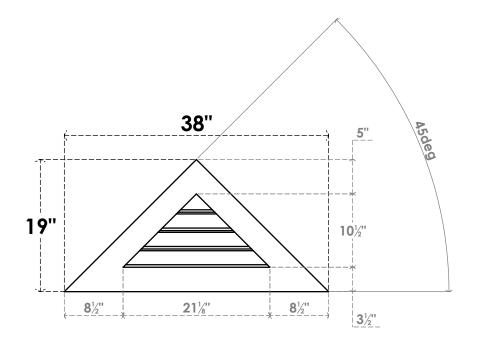

## GVPTR38X1901SF

38"W X 19"H TRIANGLE SURFACE MOUNT PVC GABLE VENT 12/12 PITCH: FUNCTIONAL, W/ 3-1/2"W X 1"P STANDARD FRAME

**VENTING AREA: 7.91 SQ IN** LOUVER HEIGHT: 2 5/8"

LOUVER QTY: 4

**FRONT** 

SIDE