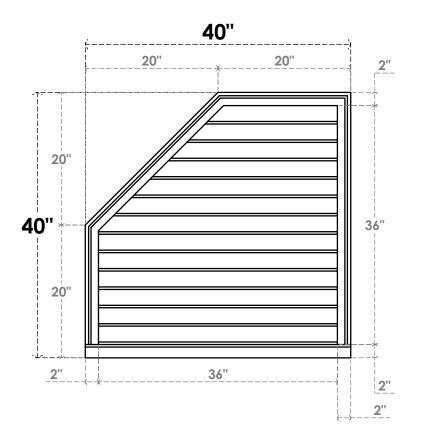

## GVPOL40X4003SN

40"W X 40"H HALF OCTAGON TOP LEFT SURFACE MOUNT PVC GABLE VENT: NON-FUNCTIONAL, W/ 2"W X 2"P BRICKMOULD SILL FRAME

**FRONT** 

SIDE

LOUVER HEIGHT: 2 3/4" LOUVER QTY: 13

EKENA MILLWORK 2300 WEST MAIN ST. CLARKSVILLE, TX 75426 TOLL FREE: 866-607-0453 WWW.EKENAMILLWORK.COM