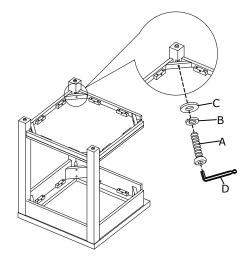

## **INSTRUCTIONS:**

Figure 2

Figure 1

| No. | Hardware List                           |                        | Q'ty  |
|-----|-----------------------------------------|------------------------|-------|
| Α   | (1) (1) (1) (1) (1) (1) (1) (1) (1) (1) | Bolt Ø1/4 "x2-3/16 "   | 12pcs |
| В   | <b>P</b>                                | Lock Washer Ø1/4"      | 12pcs |
| С   | 0                                       | Flat Washer Ø1/4"*16mm | 12pcs |
| D   |                                         | Allen Wrench 4MM       | 1pc   |