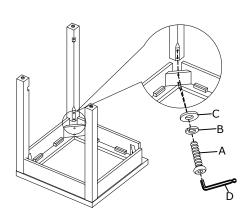

## **INSTRUCTIONS:**

Figure 2

Figure 1

| No. | Hardware List                           |                        | Q'ty  |
|-----|-----------------------------------------|------------------------|-------|
| Α   | (1) (1) (1) (1) (1) (1) (1) (1) (1) (1) | Bolt Ø1/4 "x2-3/16 "   | 12pcs |
| В   | <b>P</b>                                | Lock Washer Ø1/4"      | 12pcs |
| С   | 0                                       | Flat Washer Ø1/4"*16mm | 12pcs |
| D   |                                         | Allen Wrench 4MM       | 1pc   |