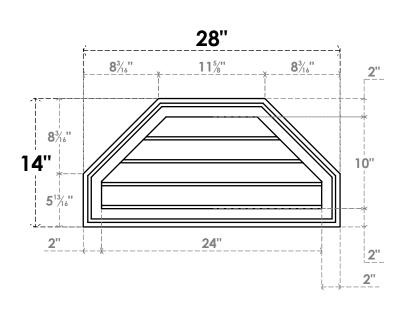

## GVPOT28X1402SN

28"W X 14"H OCTAGONAL TOP SURFACE MOUNT PVC GABLE VENT: NON-FUNCTIONAL, W/ 2"W X 1-1/2"P BRICKMOULD FRAME

**FRONT** 

SIDE

LOUVER HEIGHT: 2 1/2"

LOUVER QTY: 4

EKENA MILLWORK 2300 WEST MAIN ST. CLARKSVILLE, TX 75426 TOLL FREE: 866-607-0453 WWW.EKENAMILLWORK.COM