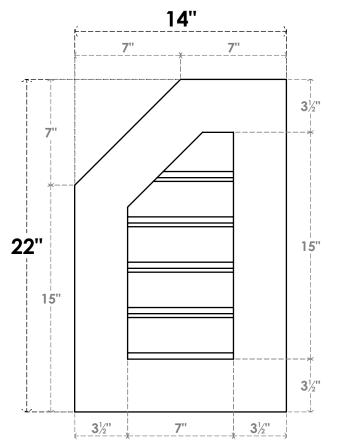

## GVPOL14X2201SF

14"W X 22"H HALF OCTAGON TOP LEFT SURFACE MOUNT PVC GABLE VENT: FUNCTIONAL, W/ 3-1/2"W X 1"P STANDARD FRAME

SIDE

**VENTING AREA: 6.51 SQ IN** 

LOUVER HEIGHT: 3" LOUVER QTY: 5

EKENA MILLWORK 2300 WEST MAIN ST. CLARKSVILLE, TX 75426 TOLL FREE: 866-607-0453 WWW.EKENAMILLWORK.COM