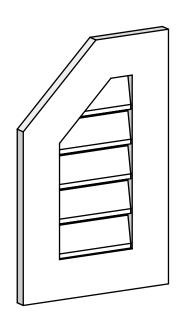

## GVPOL14X2201SF

14"W X 22"H HALF OCTAGON TOP LEFT SURFACE MOUNT PVC GABLE VENT: FUNCTIONAL, W/ 3-1/2"W X 1"P STANDARD FRAME

SIDE

**VENTING AREA: 6.51 SQ IN** 

LOUVER HEIGHT: 3" LOUVER QTY: 5

EKENA MILLWORK 2300 WEST MAIN ST. CLARKSVILLE, TX 75426 TOLL FREE: 866-607-0453 WWW.EKENAMILLWORK.COM