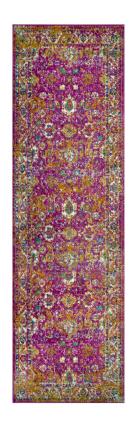

## Laraline Vintage Runner Rug 1'9" x 5'11" **Fuchsia**





## **SPECIFICATIONS**

MACHINEWASHABLE:

**RUG PAD RECOMMENDED:** 

MATERIAL: Polypropylene **BACKING MATERIAL:** Cotton INDOOR/OUTDOOR: Indoor Use Only SHAPE: Runner COLOR: **Fuchsia ASSEMBLED DIMENSIONS:** ASSEMBLED WEIGHT: 3.53 lbs. 0.35" PILE HEIGHT: PILE HEIGHT VARIATION: No **RUG FRINGE OR TASSLE:** 

No

No

Yes

**CONSTRUCTION:** Machine Made Power Loom CONSTRUCTION TECHNIQUE: **REMOVABLE BACKING:** No **NON-SLIP BACKING:** No WATER RESISTANT: No  $0.35" H \times I'9" W \times 5'II" L$  SAFE FOR HEATED FLOORS: No FLAME RETARDANT: No **ANTI-MICROBIAL:** No