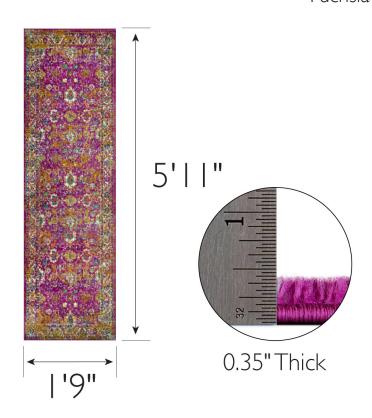

## Laraline Vintage Runner Rug 1'9" x 5'11" **Fuchsia**

## **SPECIFICATIONS**

MACHINEWASHABLE:

**RUG PAD RECOMMENDED:** 

MATERIAL: Polypropylene **BACKING MATERIAL:** Cotton INDOOR/OUTDOOR: Indoor Use Only SHAPE: Runner COLOR: **Fuchsia ASSEMBLED DIMENSIONS:** ASSEMBLED WEIGHT: 3.53 lbs. 0.35" PILE HEIGHT: PILE HEIGHT VARIATION: No **RUG FRINGE OR TASSLE:** 

No

No

Yes

**CONSTRUCTION:** Machine Made Power Loom CONSTRUCTION TECHNIQUE: **REMOVABLE BACKING:** No **NON-SLIP BACKING:** No WATER RESISTANT: No  $0.35" H \times I'9" W \times 5'II" L$  SAFE FOR HEATED FLOORS: No FLAME RETARDANT: No **ANTI-MICROBIAL:** No