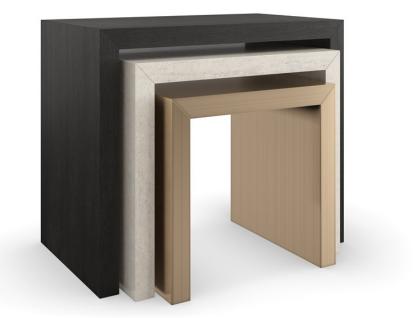

## CONTRAST NESTING TABLES

m141-022-471

**COLLECTION: MODERN PRINCIPLES** 

## DIMENSIONS:

Graduating nesting tables introduce a striking contrast of texture, material and tone. Perfect for entertaining, each table makes its own statement: the larger table is finished in Cinder; the medium table in Cre`me Travertine stone; and the smaller table is finished in Lucent Bronze plated metal. The medium and small tables are designed to neatly tuck beneath the larger table when not in use.

**CONSTRUCTION:** Large Table: 26W x 15D x 22H | Medium Table: 21W x 15D x 19.25H | Small Table: 17W x 15D x 16.5H

FINISH:

Lucent Bronze Plated Metal

Cinder