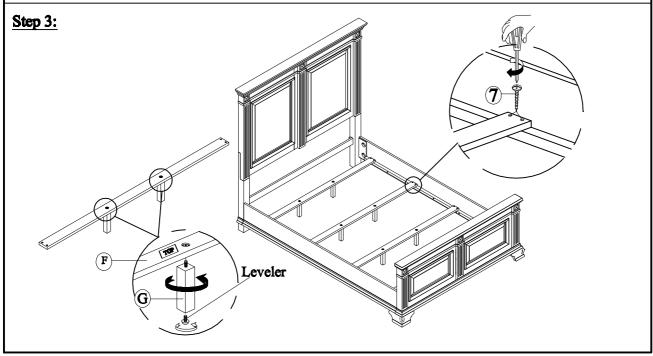

### **ASSEMBLY INSTRUCTIONS**

MODEL: B844Q-HB/B845Q-HB & B844Q-FB/B845Q-FB & B844KQ-RL/B845KQ-RL

DESCRIPTION: Queen Headboard/Footboard/ Queen/King SideRails

Thank you for purchasing this quality product. Be sure to check all packing material carefully for small Hardware which may have some loose inside the carton during shipment. Identify and count all Hardware. Identify and count all Hardware and compare with the Hardware List Below.

| PARTS LIST |                       |        |      | HARDWARE LIST |               |          |             |       |  |
|------------|-----------------------|--------|------|---------------|---------------|----------|-------------|-------|--|
| No.        | Description           | Sketch | Q'ty | No.           | Description   | Sketch   | Size        | Q'ty  |  |
| A          | Headboard Panel       |        | 1pc  | 1             | Allen Bolt    |          | Ø5/16"x45mm | 8pcs  |  |
| В          | Left/ Right H/B Post  |        | 2pcs | 2             | Spring Washer | <b>3</b> | Ø5/16"      | 12pcs |  |
| С          | Footboard Panel       |        | 1pc  | 3             | Flat Washer   |          | Ø5/16"x19mm | 12pcs |  |
| D          | H/B Cross Bar Support |        | 1pc  | 4             | Thread Bolt   |          | Ø5/16"x82mm | 8pcs  |  |
| E          | Bed Side Rails        |        | 2pcs | 5             | Cuved Washer  | 6        | Ø5/16"      | 8pcs  |  |
| F          | Slats                 |        | 4pcs | 6             | Hex Nut       |          | Ø5/16"x18mm | 8pcs  |  |
| G          | Slat Support Legs     |        | 8pcs | 7             | Screw         | (Manner) | Ø4x32mm     | 16pcs |  |
| H          | Right Bun Foot        |        | 1pc  | 8             | Open Wrench   | 2        | Ø5/16"      | 1pc   |  |
| I          | Left Bun Foot         |        | 1pc  | 9             | Allen Key     |          | 4mm         | 1pc   |  |
|            |                       |        |      | 10            | Allen Bolt    | 0        | Ø5/16"x38mm | 4pcs  |  |