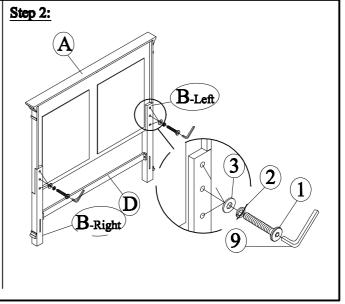

### **ASSEMBLY INSTRUCTIONS**

MODEL: B844Q-HB/B845Q-HB & B844Q-FB/B845Q-FB & B844KQ-RL/B845KQ-RL

DESCRIPTION: Queen Headboard/Footboard/ Queen/King SideRails

Thank you for purchasing this quality product. Be sure to check all packing material carefully for small Hardware which may have some loose inside the carton during shipment. Identify and count all Hardware. Identify and count all Hardware and compare with the Hardware List Below.

| PARTS LIST |                       |        |      | HARDWARE LIST |               |          |             |       |  |
|------------|-----------------------|--------|------|---------------|---------------|----------|-------------|-------|--|
| No.        | Description           | Sketch | Q'ty | No.           | Description   | Sketch   | Size        | Q'ty  |  |
| A          | Headboard Panel       |        | 1pc  | 1             | Allen Bolt    |          | Ø5/16"x45mm | 8pcs  |  |
| В          | Left/ Right H/B Post  |        | 2pcs | 2             | Spring Washer | <b>3</b> | Ø5/16"      | 12pcs |  |
| С          | Footboard Panel       |        | 1pc  | 3             | Flat Washer   |          | Ø5/16"x19mm | 12pcs |  |
| D          | H/B Cross Bar Support |        | 1pc  | 4             | Thread Bolt   |          | Ø5/16"x82mm | 8pcs  |  |
| E          | Bed Side Rails        |        | 2pcs | 5             | Cuved Washer  | 6        | Ø5/16"      | 8pcs  |  |
| F          | Slats                 |        | 4pcs | 6             | Hex Nut       |          | Ø5/16"x18mm | 8pcs  |  |
| G          | Slat Support Legs     |        | 8pcs | 7             | Screw         | (Manner) | Ø4x32mm     | 16pcs |  |
| H          | Right Bun Foot        |        | 1pc  | 8             | Open Wrench   | 2        | Ø5/16"      | 1pc   |  |
| I          | Left Bun Foot         |        | 1pc  | 9             | Allen Key     |          | 4mm         | 1pc   |  |
|            |                       |        |      | 10            | Allen Bolt    | 0        | Ø5/16"x38mm | 4pcs  |  |