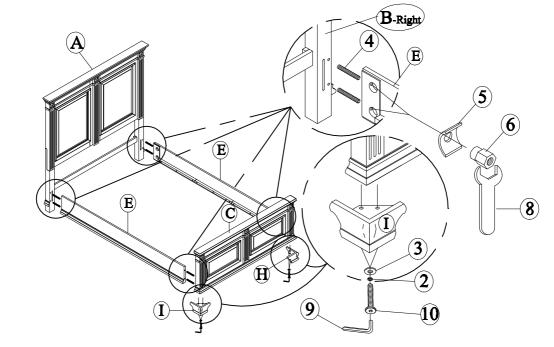

### **ASSEMBLY INSTRUCTIONS**

MODEL: B844Q-HB/B845Q-HB & B844Q-FB/B845Q-FB & B844KQ-RL/B845KQ-RL

DESCRIPTION: Queen Headboard/Footboard/ Queen/King SideRails

Thank you for purchasing this quality product. Be sure to check all packing material carefully for small Hardware which may have some loose inside the carton during shipment. Identify and count all Hardware. Identify and count all Hardware and compare with the Hardware List Below.

| PARTS LIST |                       |        |      | HARDWARE LIST |               |          |             |       |  |
|------------|-----------------------|--------|------|---------------|---------------|----------|-------------|-------|--|
| No.        | Description           | Sketch | Q'ty | No.           | Description   | Sketch   | Size        | Q'ty  |  |
| A          | Headboard Panel       |        | 1pc  | 1             | Allen Bolt    |          | Ø5/16"x45mm | 8pcs  |  |
| В          | Left/ Right H/B Post  |        | 2pcs | 2             | Spring Washer | <b>3</b> | Ø5/16"      | 12pcs |  |
| С          | Footboard Panel       |        | 1pc  | 3             | Flat Washer   |          | Ø5/16"x19mm | 12pcs |  |
| D          | H/B Cross Bar Support |        | 1pc  | 4             | Thread Bolt   |          | Ø5/16"x82mm | 8pcs  |  |
| E          | Bed Side Rails        |        | 2pcs | 5             | Cuved Washer  | 6        | Ø5/16"      | 8pcs  |  |
| F          | Slats                 |        | 4pcs | 6             | Hex Nut       |          | Ø5/16"x18mm | 8pcs  |  |
| G          | Slat Support Legs     |        | 8pcs | 7             | Screw         | (Manner) | Ø4x32mm     | 16pcs |  |
| H          | Right Bun Foot        |        | 1pc  | 8             | Open Wrench   | 2        | Ø5/16"      | 1pc   |  |
| I          | Left Bun Foot         |        | 1pc  | 9             | Allen Key     |          | 4mm         | 1pc   |  |
|            |                       |        |      | 10            | Allen Bolt    | 0        | Ø5/16"x38mm | 4pcs  |  |