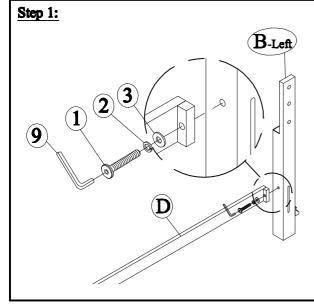

### **ASSEMBLY INSTRUCTIONS**

MODEL: B844Q-HB/B845Q-HB & B844Q-FB/B845Q-FB & B844KQ-RL/B845KQ-RL

DESCRIPTION: Queen Headboard/Footboard/ Queen/King SideRails

Thank you for purchasing this quality product. Be sure to check all packing material carefully for small Hardware which may have some loose inside the carton during shipment. Identify and count all Hardware. Identify and count all Hardware and compare with the Hardware List Below.

| PARTS LIST |                       |        |      | HARDWARE LIST |               |          |             |       |  |
|------------|-----------------------|--------|------|---------------|---------------|----------|-------------|-------|--|
| No.        | Description           | Sketch | Q'ty | No.           | Description   | Sketch   | Size        | Q'ty  |  |
| A          | Headboard Panel       |        | 1pc  | 1             | Allen Bolt    |          | Ø5/16"x45mm | 8pcs  |  |
| В          | Left/ Right H/B Post  |        | 2pcs | 2             | Spring Washer | <b>3</b> | Ø5/16"      | 12pcs |  |
| С          | Footboard Panel       |        | 1pc  | 3             | Flat Washer   |          | Ø5/16"x19mm | 12pcs |  |
| D          | H/B Cross Bar Support |        | 1pc  | 4             | Thread Bolt   |          | Ø5/16"x82mm | 8pcs  |  |
| E          | Bed Side Rails        |        | 2pcs | 5             | Cuved Washer  | 6        | Ø5/16"      | 8pcs  |  |
| F          | Slats                 |        | 4pcs | 6             | Hex Nut       |          | Ø5/16"x18mm | 8pcs  |  |
| G          | Slat Support Legs     |        | 8pcs | 7             | Screw         | (Manner) | Ø4x32mm     | 16pcs |  |
| H          | Right Bun Foot        |        | 1pc  | 8             | Open Wrench   | 2        | Ø5/16"      | 1pc   |  |
| I          | Left Bun Foot         |        | 1pc  | 9             | Allen Key     |          | 4mm         | 1pc   |  |
|            |                       |        |      | 10            | Allen Bolt    | 0        | Ø5/16"x38mm | 4pcs  |  |