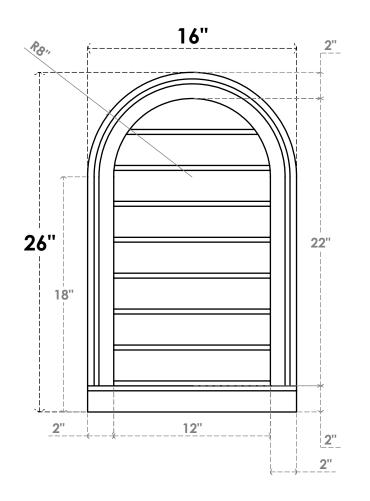

## GVPRT16X2603SN

16"W X 26"H ROUND TOP SURFACE MOUNT PVC GABLE VENT: NON-FUNCTIONAL, W/ 2"W X 2"P **BRICKMOULD SILL FRAME** 

LOUVER HEIGHT: 2 3/4"

LOUVER QTY: 8

**FRONT** 

SIDE

1. INSTALLATION TO BE COMPLETED IN ACCORDANCE WITH MANUFACTURER'S SPECIFICATIONS.
2. DRAWING MAY NOT BE TO SCALE