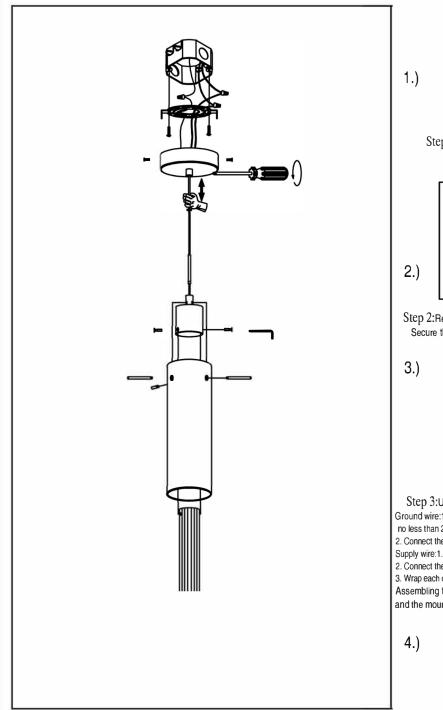

3000K-4000K-5000K DIMMABLE

Locate all hardware & components before discarding packaging

Step 1: Choose needed color temperature by adjusting switch position.

Step 2:Remove the crossbar assembly from the ceiling canopy.

Secure the crossbar assembly to the outlet box (not included) with the outlet box screws.

Step 3:Use wire connectors to connect the wires.

Ground wire:1. Wrap the supply ground wire around the green ground screw on the crossbar assembly, no less than 2 in. from the end of the wire. Tighten the ground screw.

2. Connect the fixture ground wire to the supply ground wire with a wire connector .

Supply wire:1. Connect the supply white wire to the white fixture supply wire with a wire connector

2. Connect the supply black (or red) wire to the black fixture supply wire with a wire connector.

3. Wrap each connection with approved electrical tape and carefully insert all of the connected wires into the outlet box. Assembling the fixture body to the outlet box Line up the holes on the ceiling canopy

and the mounting holes on the crossbar assembly(DD) . Secure with the lock screws(CC) . Tighten until snug

Cleaning & Care: Clean with soft cloth and a mild detergent. Do not use abrasive cleaner.

Step 4: Press the buttons under the canopy on the fixture body, where the fixture wire comes out, to adjust the fixture wire to the desired length. Release the buttons to hold the fixture wires in position, as shown in the diagram.