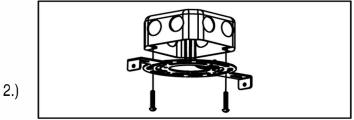

3000K-4000K-5000K DIMMABLE

Locate all hardware & components before discarding packaging

Step 1: Choose needed color temperature by adjusting switch position.

Step 2:Remove the crossbar assembly from the ceiling canopy.

Secure the crossbar assembly to the outlet box (not included) with the outlet box screws.

Step 3:Use wire connectors to connect the wires.

Ground wire:1. Wrap the supply ground wire around the green ground screw on the crossbar assembly, no less than 2 in. from the end of the wire. Tighten the ground screw.