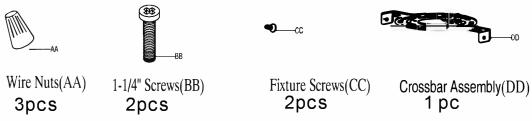

Secure the crossbar assembly to the outlet box (not included) with the outlet box screws.

Step 3:Use wire connectors to connect the wires.

Ground wire:1. Wrap the supply ground wire around the green ground screw on the crossbar assembly, no less than 2 in. from the end of the wire. Tighten the ground screw.

2. Connect the fixture ground wire to the supply ground wire with a wire connector .

Supply wire:1. Connect the supply white wire to the white fixture supply wire with a wire connector

2. Connect the supply black (or red) wire to the black fixture supply wire with a wire connector.

3. Wrap each connection with approved electrical tape and carefully insert all of the connected wires into the outlet box. Assembling the fixture body to the outlet box Line up the holes on the ceiling canopy

and the mounting holes on the crossbar assembly(DD) . Secure with the lock screws(CC) . Tighten until snug

Cleaning & Care: Clean with soft cloth and a mild detergent. Do not use abrasive cleaner.

Step 4: Press the buttons under the canopy on the fixture body, where the fixture wire comes out, to adjust the fixture wire to the desired length. Release the buttons to hold the fixture wires in position, as shown in the diagram.

Place Crystal into holder and secure with thumb screws. Place Glass Shade into Crystal and secure with thumb screws.