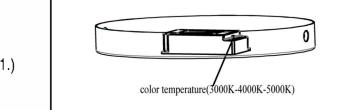

3000K-4000K-5000K DIMMABLE

Locate all hardware & components before discarding packaging

Step 1: Choose needed color temperature by adjusting switch position.

Step 2:Remove the crossbar assembly from the ceiling canopy.