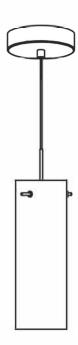

Please consult your electrician for hanging fixture and wiring.

The fixture is designed to dim with a standard Triac forward phase dimmer. Dimming levels will vary by dimmer. Below is a list of recommended dimmers: