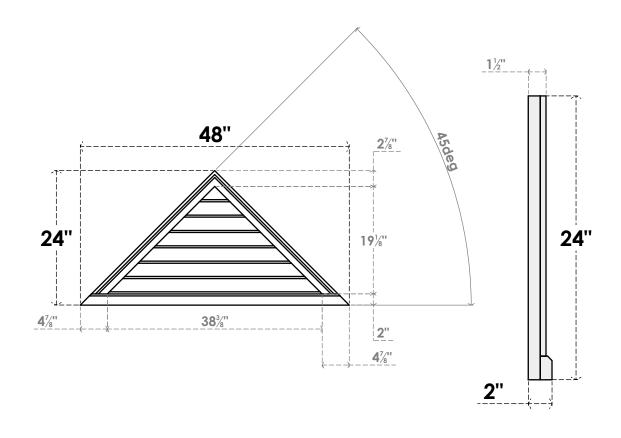

## GVPTR48X2403SN

48"W X 24"H TRIANGLE SURFACE MOUNT PVC GABLE VENT 12/12 PITCH: NON-FUNCTIONAL, W/ 2"W X 2"P BRICKMOULD SILL FRAME

**FRONT** 

SIDE

LOUVER HEIGHT: 2 3/4"

LOUVER QTY: 7

1. INSTALLATION TO BE COMPLETED IN ACCORDANCE WITH MANUFACTURER'S SPECIFICATIONS. 2. DRAWING MAY NOT BE TO SCALE