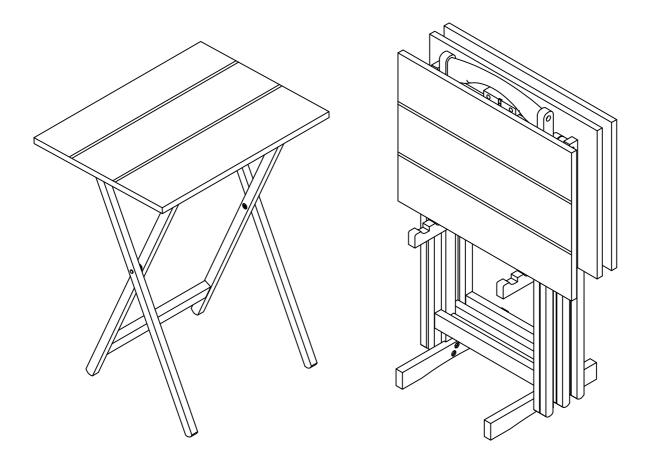

#### COMPASS TRY TBLE SET LIGHT GREY COMPASS TRY TBLE SET DARK GREY



## We are here to help ! Before you return it - contact us!

We do our best to insure that your furniture arrives in excellent condition.

# PART IDENTIFICATION:

| PART NUMBER | DESCRIPTION | QTY |
|-------------|-------------|-----|
| 1           | HANDLE      | 01  |
| 2           | POST        | 02  |
| 3           | HANGING BAR | 02  |
| 4           | CROSS BAR   | 01  |
| 5           | BASE        | 02  |
| 6           | TRAY TABLE  | 04  |



### HARDWARE IDENTIFICATION:



#### **IMPORTANT:**

- 1. Do not tighten bolts completely until all bolts are completely lined up and inserted into holes / nuts.
- 2. Do not over tighten screws and bolts to avoid stripping.
- 3. Please use hand tools to assemble this product. Do not use power tools.