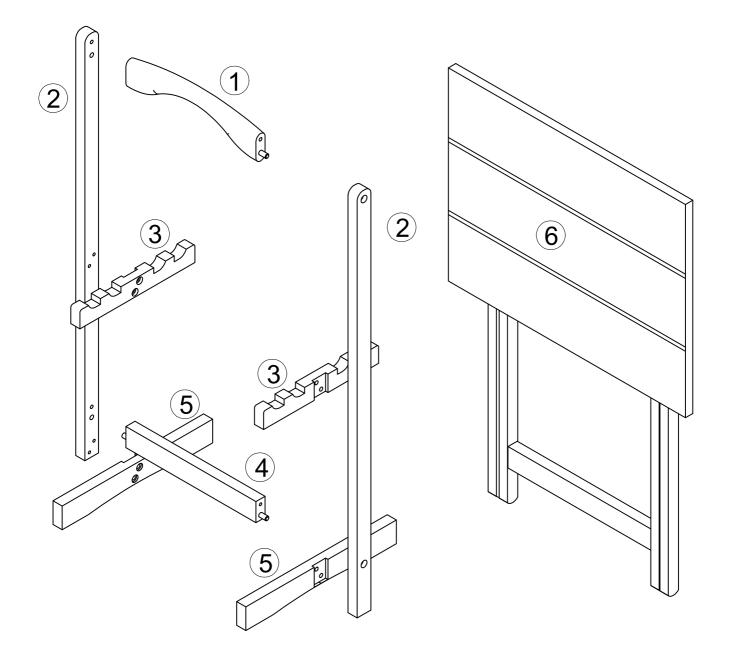

# PART IDENTIFICATION:

| PART NUMBER | DESCRIPTION | QTY |
|-------------|-------------|-----|
| 1           | HANDLE      | 01  |
| 2           | POST        | 02  |
| 3           | HANGING BAR | 02  |
| 4           | CROSS BAR   | 01  |
| 5           | BASE        | 02  |
| 6           | TRAY TABLE  | 04  |