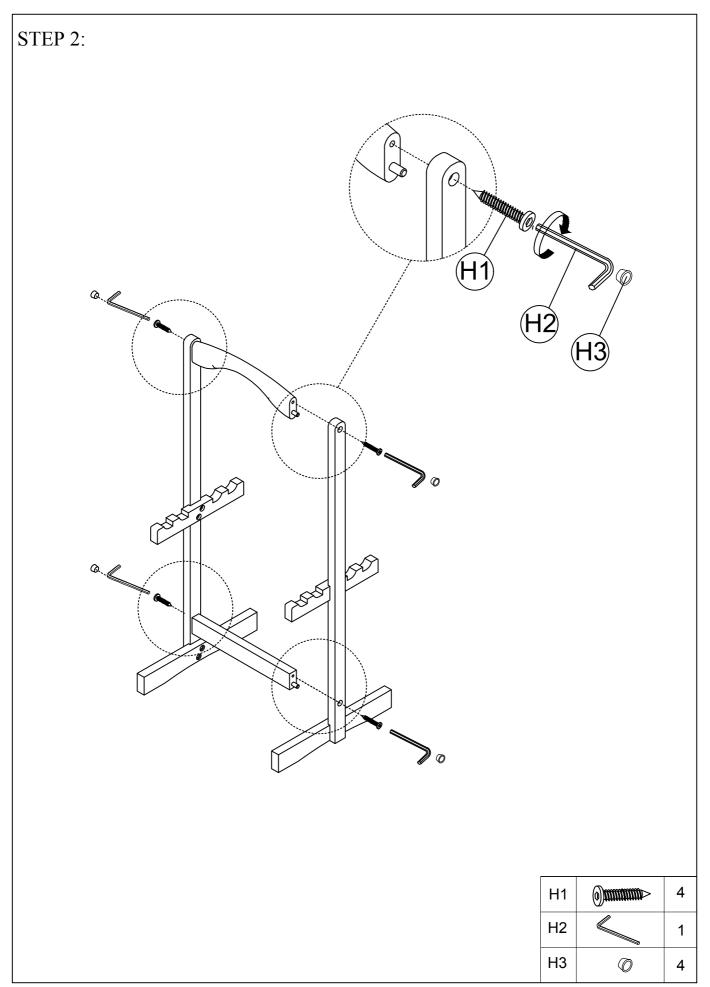

### HARDWARE IDENTIFICATION:

#### **IMPORTANT:**

- 1. Do not tighten bolts completely until all bolts are completely lined up and inserted into holes / nuts.
- 2. Do not over tighten screws and bolts to avoid stripping.
- 3. Please use hand tools to assemble this product. Do not use power tools.