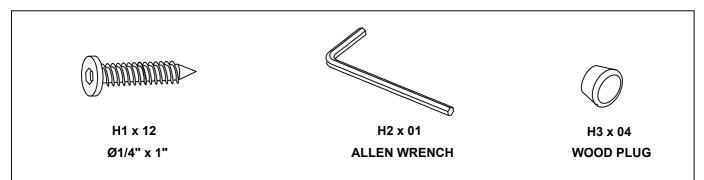

#### COMPASS TRY TBLE SET LIGHT GREY COMPASS TRY TBLE SET DARK GREY



## We are here to help ! Before you return it - contact us!

We do our best to insure that your furniture arrives in excellent condition.

# PART IDENTIFICATION:

| PART NUMBER | DESCRIPTION | QTY |
|-------------|-------------|-----|
| 1           | HANDLE      | 01  |
| 2           | POST        | 02  |
| 3           | HANGING BAR | 02  |
| 4           | CROSS BAR   | 01  |
| 5           | BASE        | 02  |
| 6           | TRAY TABLE  | 04  |



### HARDWARE IDENTIFICATION:



#### **IMPORTANT:**

- 1. Do not tighten bolts completely until all bolts are completely lined up and inserted into holes / nuts.
- 2. Do not over tighten screws and bolts to avoid stripping.
- 3. Please use hand tools to assemble this product. Do not use power tools.