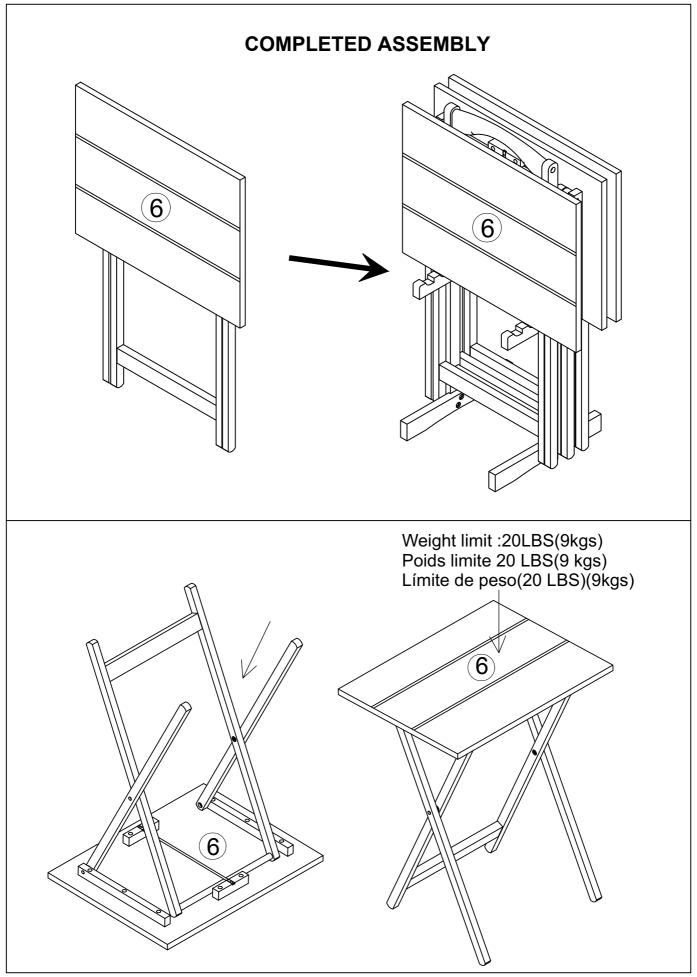

# PART IDENTIFICATION:

| PART NUMBER | DESCRIPTION | QTY |
|-------------|-------------|-----|
| 1           | HANDLE      | 01  |
| 2           | POST        | 02  |
| 3           | HANGING BAR | 02  |
| 4           | CROSS BAR   | 01  |
| 5           | BASE        | 02  |
| 6           | TRAY TABLE  | 04  |