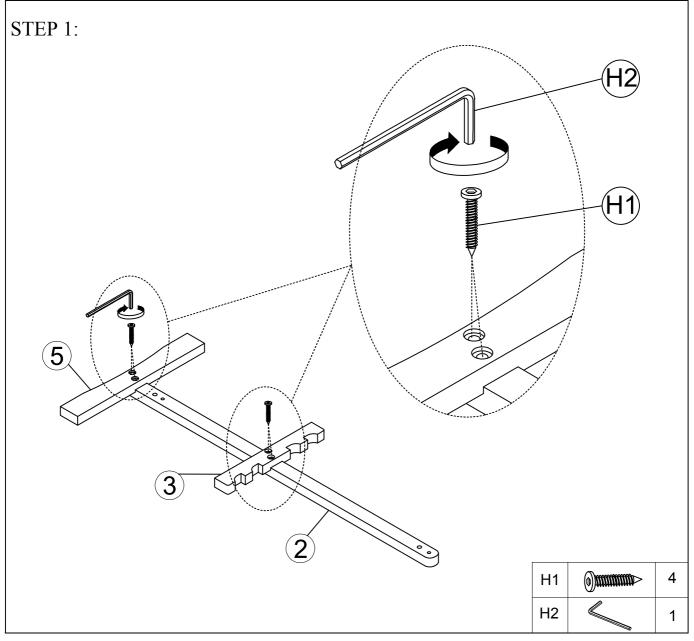

#### **IMPORTANT:**

- 1. Do not tighten bolts completely until all bolts are completely lined up and inserted into holes / nuts.
- 2. Do not over tighten screws and bolts to avoid stripping.
- 3. Please use hand tools to assemble this product. Do not use power tools.