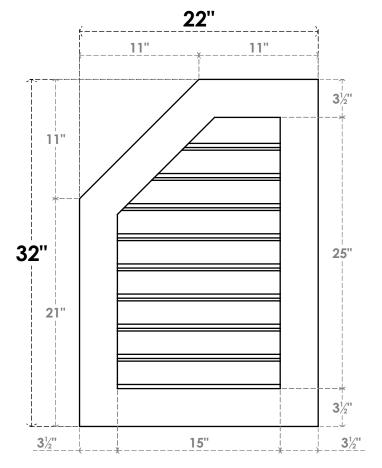

## **GVPOL22X3201SF**

22"W X 32"H HALF OCTAGON TOP LEFT SURFACE MOUNT PVC GABLE VENT: FUNCTIONAL, W/ 3-1/2"W X 1"P STANDARD FRAME

**VENTING AREA: 27.45 SQ IN** LOUVER HEIGHT: 2 3/4" LOUVER QTY: 9

**FRONT** 