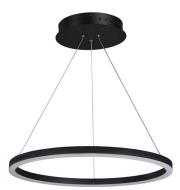

## **FEATURES**

- Aluminum Body / Acrylic Prismatic Lens
- Suspension Fixture w/ Angle and Height Adjustable Cables
- 1356.95 Lumens
- 36 Watts / 120 Volts / >90 CRI
- 3000 Kelvin Color Temperature
- Dimmable LED (15% 100%) with ELV Electric Low Voltage dimmers
- Dry Rated

Ø23.50" (597MM)