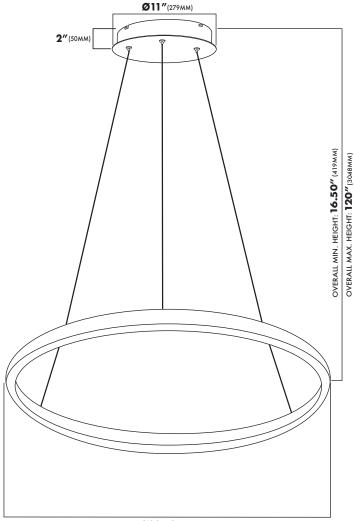

## MODEL#VMC31640 DIMENSIONS

CANOPY WIDTH: **Ø11**"<sub>(279MM)</sub> OVERALL MAX. HEIGHT: **120**"<sub>(3048MM)</sub> THE MEASUREMENTS ARE ROUNDED TO THE NEAREST 1/4"