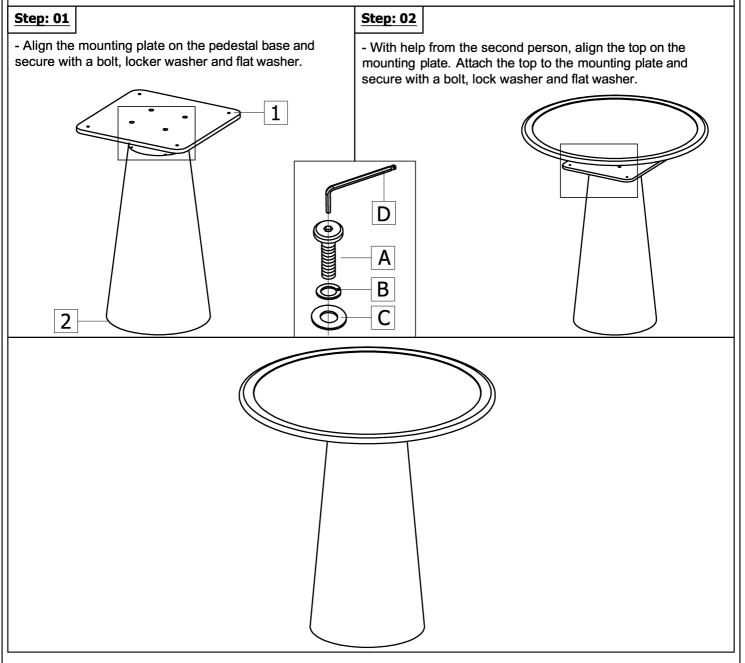

## ASSEMBLY INSTRUCTIONS & PARTS IDENTIFICATION

## COUNTER TABLE WALNUT

Thank you for purchasing this quality product. Be sure to check all packing material carefully for small parts that may have come loose inside the carton during shipment.

| Parts key |       |                |    | Table Hardware |             |       |       |  |
|-----------|-------|----------------|----|----------------|-------------|-------|-------|--|
| No        | Qty   | Description    | No |                | Description |       | Qty   |  |
| 1         | 1 Pc  | Mounting plate | Α  | Omm            | Bolt        | M8x35 | 8 Pcs |  |
| 2         | 8 Pcs | Floor glide    | В  | 9              | Lock washer | M8    | 8 Pcs |  |
|           | I     |                | С  | Ø              | Flat washer | M8x18 | 8 Pcs |  |
|           |       |                | D  |                | Allen Key   | K4    | 1 Pc  |  |

**PLEASE NOTE:** Assembly requires two people. Follow directions step by step. Do not use power tools to assemble.