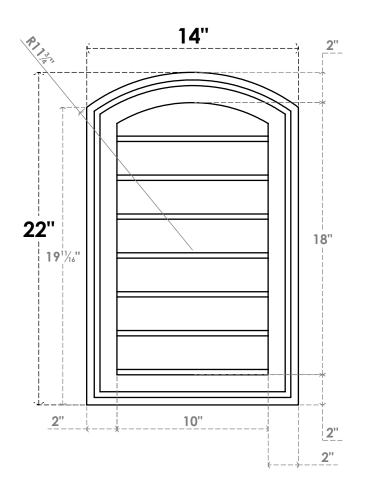

## GVPAR14X2202SN

14"W X 22"H ARCH TOP SURFACE MOUNT PVC GABLE VENT: NON-FUNCTIONAL, W/ 2"W X 1-1/2"P **BRICKMOULD FRAME** 

**FRONT** 

SIDE

LOUVER HEIGHT: 2 5/8"

LOUVER QTY: 7

**EKENA MILLWORK** 2300 WEST MAIN ST. CLARKSVILLE, TX 75426 TOLL FREE: 866-607-0453 WWW.EKENAMILLWORK.COM