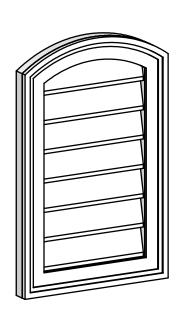

## GVPAR14X2202SN

14"W X 22"H ARCH TOP SURFACE MOUNT PVC GABLE VENT: NON-FUNCTIONAL, W/ 2"W X 1-1/2"P **BRICKMOULD FRAME** 

**FRONT** 

SIDE

LOUVER HEIGHT: 2 5/8"

LOUVER QTY: 7

**EKENA MILLWORK** 2300 WEST MAIN ST. CLARKSVILLE, TX 75426 TOLL FREE: 866-607-0453 WWW.EKENAMILLWORK.COM