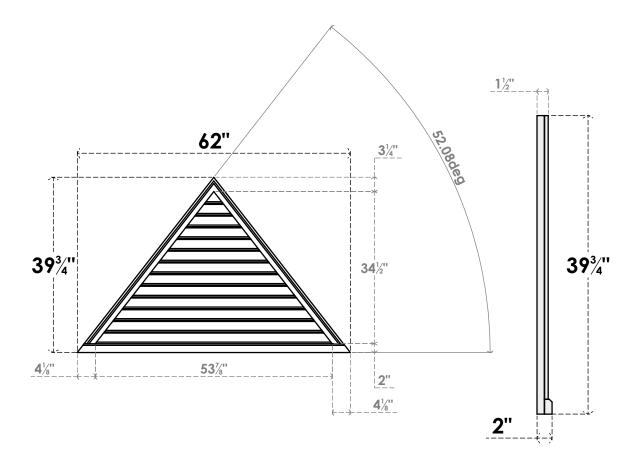

## GVPTR62X1303SF

62"W X 12-7/8"H TRIANGLE SURFACE MOUNT PVC GABLE VENT 5/12 PITCH: FUNCTIONAL, W/ 2"W X 2"P BRICKMOULD SILL FRAME

**VENTING AREA: 80.72 SQ IN** LOUVER HEIGHT: 2 5/8"

LOUVER QTY: 13

**FRONT** 

SIDE

1. INSTALLATION TO BE COMPLETED IN ACCORDANCE WITH MANUFACTURER'S SPECIFICATIONS. 2. DRAWING MAY NOT BE TO SCALE

3. THIS DRAWING IS INTENDED FOR DESIGN AND PLANNING PURPOSES ONLY.

4. ALL INFORMATION CONTAINED HEREIN WAS CURRENT AT THE TIME OF DEVELOPMENT BUT MUST BE REVIEWED AND APPROVED BY THE PRODUCT MANUFACTURER TO BE CONSIDERED ACCURATE.