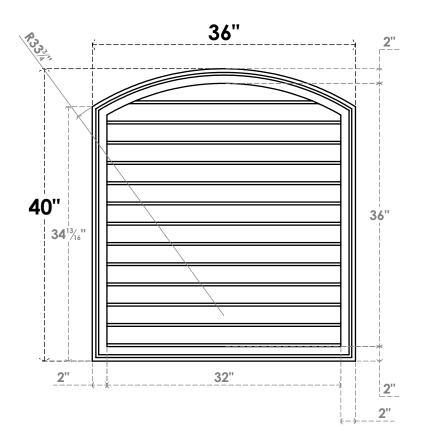

## GVPAR36X4002SN

36"W X 40"H ARCH TOP SURFACE MOUNT PVC GABLE VENT: NON-FUNCTIONAL, W/ 2"W X 1-1/2"P **BRICKMOULD FRAME** 

**FRONT** 

SIDE

LOUVER HEIGHT: 2 3/4"

LOUVER QTY: 13

**EKENA MILLWORK** 2300 WEST MAIN ST. CLARKSVILLE, TX 75426 TOLL FREE: 866-607-0453 WWW.EKENAMILLWORK.COM