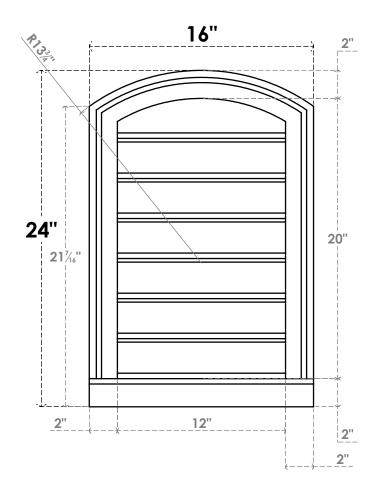

## GVPAR16X2403SF

16"W X 24"H ARCH TOP SURFACE MOUNT PVC GABLE VENT: FUNCTIONAL, W/ 2"W X 2"P **BRICKMOULD SILL FRAME** 

**FRONT** 

SIDE

**VENTING AREA: 18 SQ IN** LOUVER HEIGHT: 2 7/8"

LOUVER QTY: 7

**EKENA MILLWORK** 2300 WEST MAIN ST. CLARKSVILLE, TX 75426 TOLL FREE: 866-607-0453 WWW.EKENAMILLWORK.COM