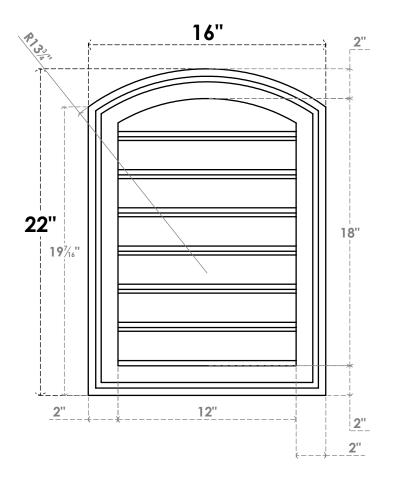

## GVPAR16X2202SF

16"W X 22"H ARCH TOP SURFACE MOUNT PVC GABLE VENT: FUNCTIONAL, W/ 2"W X 1-1/2"P **BRICKMOULD FRAME** 

**FRONT** 

SIDE

**VENTING AREA: 18 SQ IN** LOUVER HEIGHT: 2 5/8"

LOUVER QTY: 7

**EKENA MILLWORK** 2300 WEST MAIN ST. CLARKSVILLE, TX 75426 TOLL FREE: 866-607-0453 WWW.EKENAMILLWORK.COM