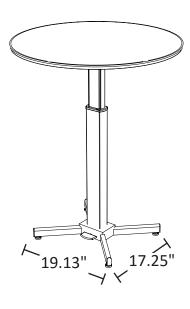

## **Product Specifications**

| Dimensions                  | 31.5" Diameter x 27.5"-42"H   |
|-----------------------------|-------------------------------|
| Item Weight                 | 27.9 lbs                      |
| Leg/Base Make               | Powder Coated Steel           |
| Base Dimensions             | 19.13"W x 17.25"D             |
| Height Expansion Make       | Aluminum                      |
| Tabletop Make               | Medium Density Fiberboard     |
|                             | (MDF) with Rubber Trim        |
| <b>Tabletop Dimensions</b>  | 31.5" diameter x 0.7"D        |
| Height Adjustment           | Pneumatic Gas Foot Pedal      |
| Mechanism                   |                               |
| Height Adjustment           | Any Height Between 27.5"-42"H |
| Increments                  |                               |
| Weight Capacity             | 100 lbs                       |
| Shipping Method             | Ground                        |
| <b>Shipping Carton Dims</b> | 39"W x 33"D x 3"H             |
| Shipping Weight             | 34 lbs                        |
| Assembly Required           | Yes                           |