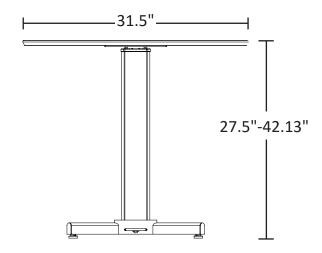

## **Product Specifications**

| Dimensions                  | 31.5" Diameter x 27.5"-42"H   |
|-----------------------------|-------------------------------|
| Item Weight                 | 27.9 lbs                      |
| Leg/Base Make               | Powder Coated Steel           |
| Base Dimensions             | 19.13"W x 17.25"D             |
| Height Expansion Make       | Aluminum                      |
| Tabletop Make               | Medium Density Fiberboard     |
|                             | (MDF) with Rubber Trim        |
| <b>Tabletop Dimensions</b>  | 31.5" diameter x 0.7"D        |
| Height Adjustment           | Pneumatic Gas Foot Pedal      |
| Mechanism                   |                               |
| Height Adjustment           | Any Height Between 27.5"-42"H |
| Increments                  |                               |
| Weight Capacity             | 100 lbs                       |
| Shipping Method             | Ground                        |
| <b>Shipping Carton Dims</b> | 39"W x 33"D x 3"H             |
| Shipping Weight             | 34 lbs                        |
| Assembly Required           | Yes                           |