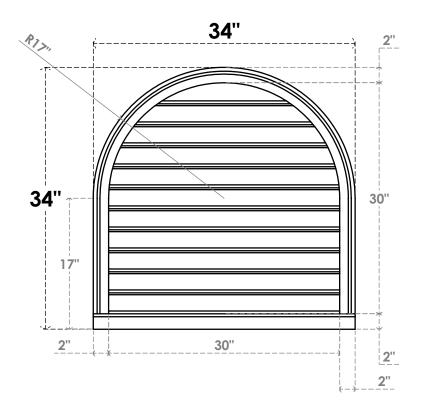

## GVPRT34X3403SF

34"W X 34"H ROUND TOP SURFACE MOUNT PVC GABLE VENT: FUNCTIONAL, W/ 2"W X 2"P **BRICKMOULD SILL FRAME** 

**VENTING AREA: 70 SQ IN** 

LOUVER HEIGHT: 2 3/4"

LOUVER QTY: 11

**FRONT** 

SIDE

1. INSTALLATION TO BE COMPLETED IN ACCORDANCE WITH MANUFACTURER'S SPECIFICATIONS. 2. DRAWING MAY NOT BE TO SCALE