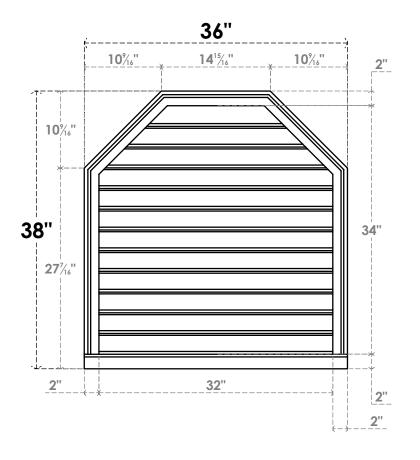

## GVPOT36X3803SF

36"W X 38"H OCTAGONAL TOP SURFACE MOUNT PVC GABLE VENT: FUNCTIONAL, W/ 2"W X 2"P **BRICKMOULD SILL FRAME** 

**VENTING AREA: 82.44 SQ IN** 

LOUVER HEIGHT: 2 7/8"

LOUVER QTY: 12

**FRONT** 

SIDE