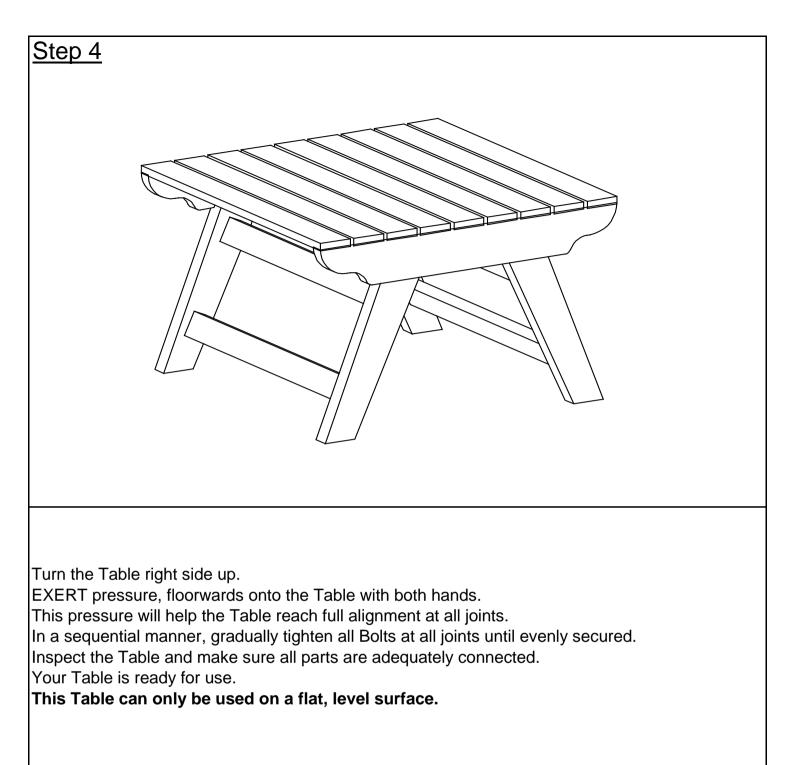

|         |                   |     |
|                                                                                                                                                                                                                                                                  |         |                   |     |
| <ul> <li>Read instructions, cover to cover-</li> <li>Have 2 adults on hand for assembly-</li> <li>Do not assemble on flooring or carpet-</li> <li>Assemble on a clean non-marring surface (packing foam)-</li> <li>Save all packaging until finished-</li> </ul> |         |                   |     |