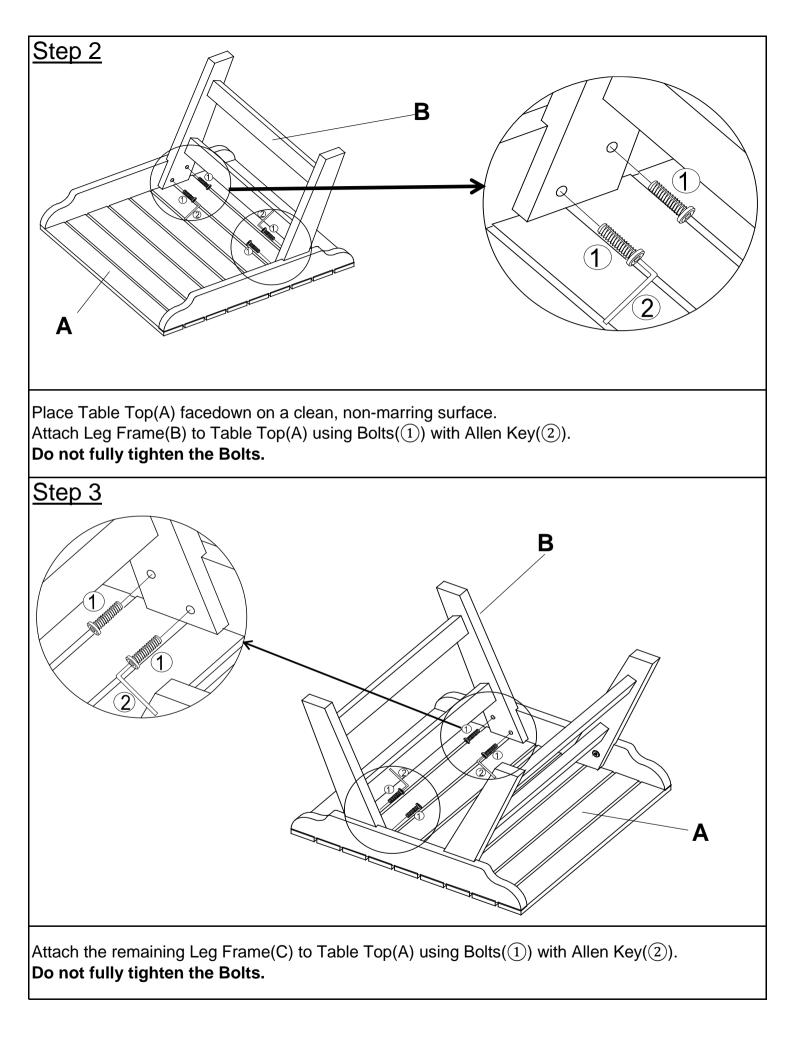

| Part List                                                                                                                                                                                                                                                        |         |                   |     |
|------------------------------------------------------------------------------------------------------------------------------------------------------------------------------------------------------------------------------------------------------------------|---------|-------------------|-----|
| Label                                                                                                                                                                                                                                                            | Picture | Description       | QTY |
| A                                                                                                                                                                                                                                                                |         | Table Top         | 1   |
| В                                                                                                                                                                                                                                                                |         | Leg Frame         | 2   |
| Hardware                                                                                                                                                                                                                                                         |         |                   |     |
| Label                                                                                                                                                                                                                                                            | Picture | Description       | QTY |
| 1                                                                                                                                                                                                                                                                |         | Bolt<br>(M8x20mm) | 9   |
| 2                                                                                                                                                                                                                                                                |         | Allen Key         | 2   |
| Assembly Preparation                                                                                                                                                                                                                                             |         |                   |     |
| Before Beginning Assembly:                                                                                                                                                                                                                                       |         |                   |     |
|                                                                                                                                                                                                                                                                  |         |                   |     |
| <ul> <li>Read instructions, cover to cover-</li> <li>Have 2 adults on hand for assembly-</li> <li>Do not assemble on flooring or carpet-</li> <li>Assemble on a clean non-marring surface (packing foam)-</li> <li>Save all packaging until finished-</li> </ul> |         |                   |     |