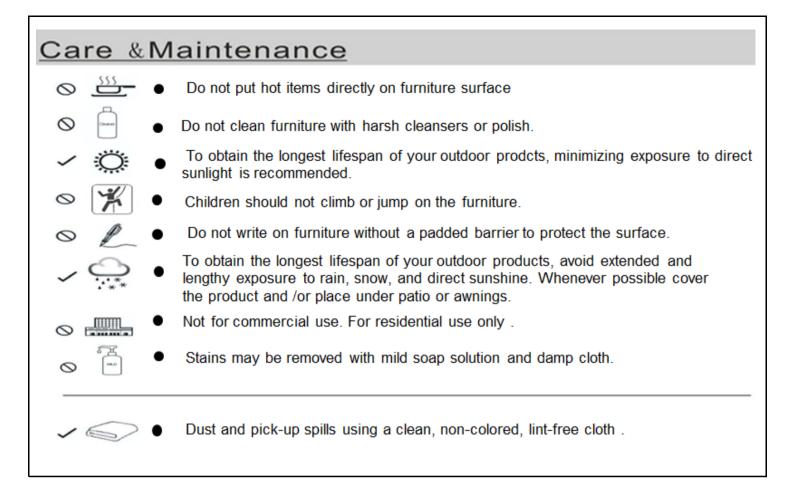

|         |                   |     |
|                                                                                                                                                                                                                                                                  |         |                   |     |
| <ul> <li>Read instructions, cover to cover-</li> <li>Have 2 adults on hand for assembly-</li> <li>Do not assemble on flooring or carpet-</li> <li>Assemble on a clean non-marring surface (packing foam)-</li> <li>Save all packaging until finished-</li> </ul> |         |                   |     |