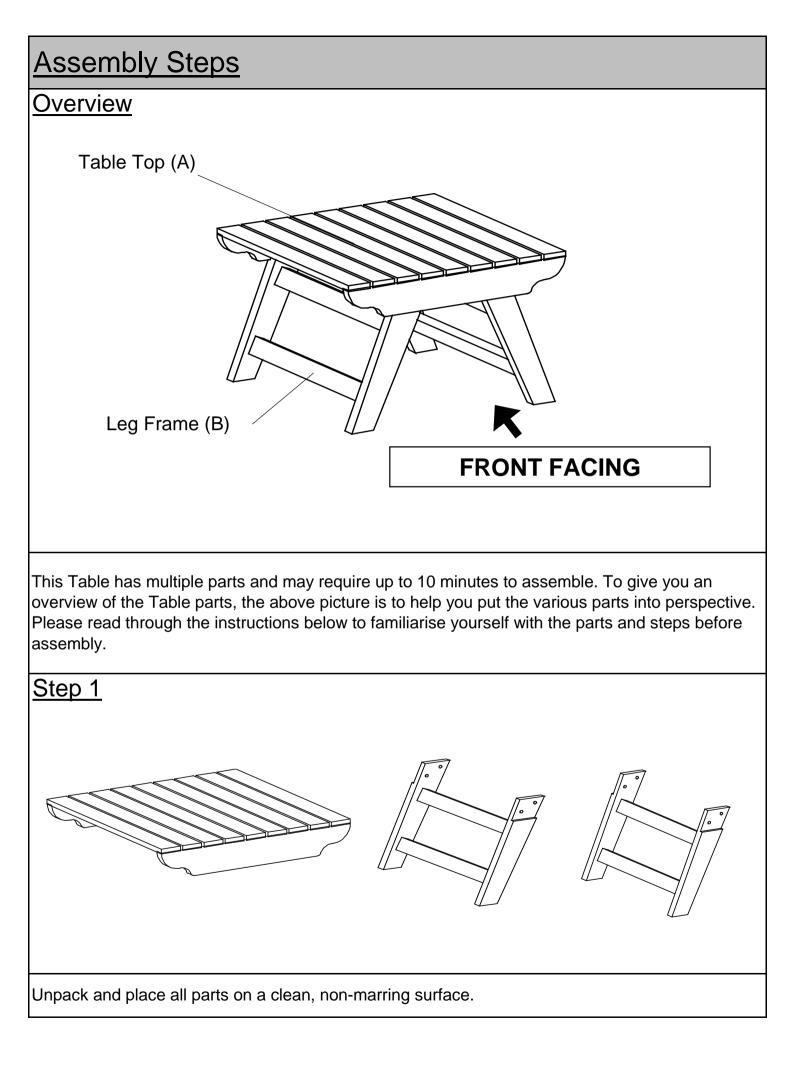

| Part List                                                                                                                                                                                                                                                        |         |                   |     |
|------------------------------------------------------------------------------------------------------------------------------------------------------------------------------------------------------------------------------------------------------------------|---------|-------------------|-----|
| Label                                                                                                                                                                                                                                                            | Picture | Description       | QTY |
| A                                                                                                                                                                                                                                                                |         | Table Top         | 1   |
| В                                                                                                                                                                                                                                                                |         | Leg Frame         | 2   |
| Hardware                                                                                                                                                                                                                                                         |         |                   |     |
| Label                                                                                                                                                                                                                                                            | Picture | Description       | QTY |
| 1                                                                                                                                                                                                                                                                |         | Bolt<br>(M8x20mm) | 9   |
| 2                                                                                                                                                                                                                                                                |         | Allen Key         | 2   |
| Assembly Preparation                                                                                                                                                                                                                                             |         |                   |     |
| Before Beginning Assembly:                                                                                                                                                                                                                                       |         |                   |     |
|                                                                                                                                                                                                                                                                  |         |                   |     |
| <ul> <li>Read instructions, cover to cover-</li> <li>Have 2 adults on hand for assembly-</li> <li>Do not assemble on flooring or carpet-</li> <li>Assemble on a clean non-marring surface (packing foam)-</li> <li>Save all packaging until finished-</li> </ul> |         |                   |     |