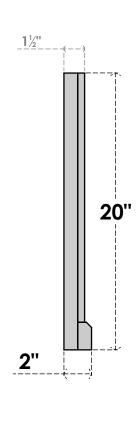

## GVPVE20X2003SF

20"W X 20"H RECTANGLE SURFACE MOUNT PVC GABLE VENT: FUNCTIONAL, W/ 2"W X 2"P **BRICKMOULD SILL FRAME** 

**VENTING AREA: 20 SQ IN** LOUVER HEIGHT: 2 5/8"

LOUVER QTY: 6

**FRONT** 

SIDE

1. INSTALLATION TO BE COMPLETED IN ACCORDANCE WITH MANUFACTURER'S SPECIFICATIONS.
2. DRAWING MAY NOT BE TO SCALE