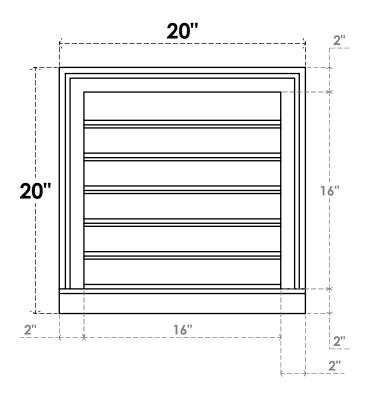

## GVPVE20X2003SF

20"W X 20"H RECTANGLE SURFACE MOUNT PVC GABLE VENT: FUNCTIONAL, W/ 2"W X 2"P **BRICKMOULD SILL FRAME** 

**VENTING AREA: 20 SQ IN** LOUVER HEIGHT: 2 5/8"

LOUVER QTY: 6

**FRONT** 

SIDE

1. INSTALLATION TO BE COMPLETED IN ACCORDANCE WITH MANUFACTURER'S SPECIFICATIONS.
2. DRAWING MAY NOT BE TO SCALE