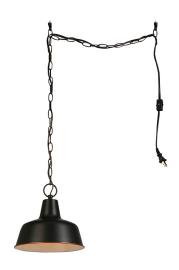

## I Light Hanging Swag Light with Plug-In Cord

MATERIAL CONSTRUCTION: Steel

**ASSEMBLED DIMENSIONS:** 9.63" H × 10.38" L × 10.38" D

4.17 lbs. WEIGHT:

N/A **BACKPLATE DIMENSIONS:** 

CANOPY/PLATE DIMENSIONS: 1.5" H × 6.13" D **GLASS/SHADE DIMENSIONS:** 7" H × 10.38" D

**GLASS/SHADE MATERIAL:** Metal GLASS/SHADE TYPE: Metal

**GLASS/SHADE COLOR:** Oil Rubbed Bronze

WARRANTY: 10-Year limited warranty

**UL/ETL CERTIFICATION:** UL WET/DRY/DAMP LISTING: Damp ADA COMPLIANT: No **ENERGY STAR CERTIFIED:** No