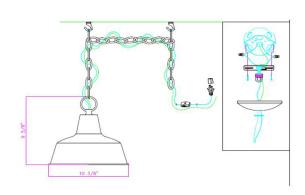

MATERIAL CONSTRUCTION: Steel

**ASSEMBLED DIMENSIONS:** 9.63" H × 10.38" L × 10.38" D

4.17 lbs. WEIGHT:

N/A **BACKPLATE DIMENSIONS:** 

CANOPY/PLATE DIMENSIONS: 1.5" H × 6.13" D **GLASS/SHADE DIMENSIONS:** 7" H × 10.38" D