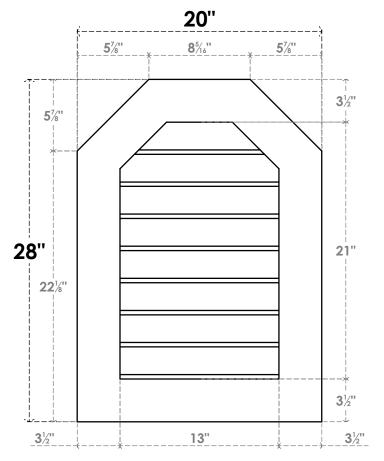

## GVPOT20X2801SN

20"W X 28"H OCTAGONAL TOP SURFACE MOUNT PVC GABLE VENT: NON-FUNCTIONAL, W/ 3-1/2"W X 1"P STANDARD FRAME

**FRONT** 

SIDE

LOUVER HEIGHT: 2 5/8"

LOUVER QTY: 8

EKENA MILLWORK 2300 WEST MAIN ST. CLARKSVILLE, TX 75426 TOLL FREE: 866-607-0453 WWW.EKENAMILLWORK.COM