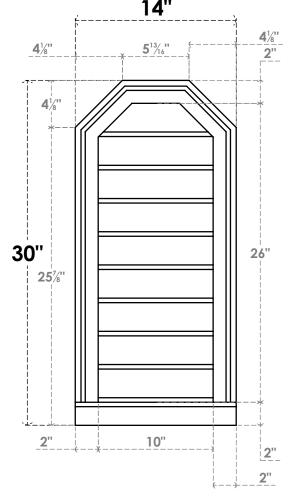

## GVPOT14X3003SN

14"W X 30"H OCTAGONAL TOP SURFACE MOUNT PVC GABLE VENT: NON-FUNCTIONAL, W/ 2"W X 2"P BRICKMOULD SILL FRAME **14"** 

LOUVER HEIGHT: 2 7/8"

LOUVER QTY: 9

**FRONT** 

**NOTES** 

SIDE

EKENA MILLWORK 2300 WEST MAIN ST. CLARKSVILLE, TX 75426 TOLL FREE: 866-607-0453 WWW.EKENAMILLWORK.COM