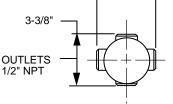

e Balancing Valve:** Maintains output temperature in response to changes in relative hot and cold supply pressure. Diaphragm system engineered to eliminate cross flow and spool "thumping". Avoids failure due to mineral deposits - ideal for use with hard water.

Adjustable Hot Limit Safety Stop: Limits the amount of hot water allowed to mix with cold. Reduces the risk of accidental scalding.

**Integral Plaster Guard and Mounting Plate:** Plaster guard designed to protect valve during installation and to serve as a mounting plate for thin wall installations.

**Choice of Finishes:** Lifetime finishes won't tarnish or scratch.

Lifetime Warranty on Function and Finish.



### **MODEL NUMBER:**

**6012 Pressure Balance Tub and Shower Set** E.Z. clean showerhead. I.P.S. diverter tub spout.





# THREADED INLETS

### SUGGESTED SPECIFICATION:

Bath/shower fitting shall be cast brass construction. E.Z. clean showerhead and I.P.S. diverter tub spout. Fitting shall be equipped with pressure balancing cartridge engineered to eliminate cross flow and avoid failure due to mineral deposits. Fitting shall be equipped with a pressure balancing mechanism and hot limit safety stop. Fitting shall be American Standard Model # 6012\_.

American Standard



**TUB and SHOWER SET** 

# **CODES AND STANDARDS**

These products meet or exceed the following codes and standards:

ANSI A117.1 ASME A112.18.1 CSA B 125 ASSE 1016



|   | Product<br>Number | Description                                                                                                                           |
|---|-------