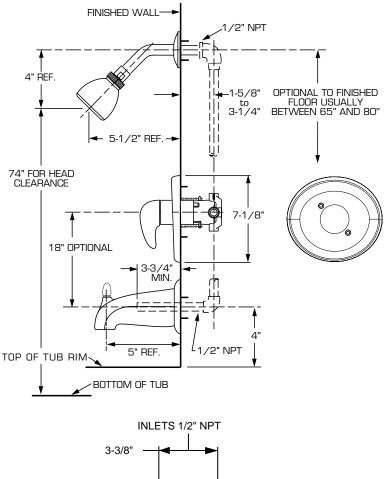

ure Balancing Valve:** Maintains output temperature in response to changes in relative hot and cold supply pressure. Diaphragm system engineered to eliminate cross flow and spool "thumping". Avoids failure due to mineral deposits - ideal for use with hard water.

Adjustable Hot Limit Safety Stop: Limits the amount of hot water allowed to mix with cold. Reduces the risk of accidental scalding.

**Integral Plaster Guard and Mounting Plate:** Plaster guard designed to protect valve during installation and to serve as a mounting plate for thin wall installations.

**Choice of Finishes:** Lifetime finishes won't tarnish or scratch.

Lifetime Warranty on Function and Finish.



### **MODEL NUMBER:**

**6012 Pressure Balance Tub and Shower Set** E.Z. clean showerhead. I.P.S. diverter tub spout.





# THREADED INLETS

### SUGGESTED SPECIFICATION:

Bath/shower fitting shall be cast brass construction. E.Z. clean showerhead and I.P.S. diverter tub spout. Fitting shall be equipped with pressure balancing cartridge engineered to eliminate cross flow and avoid failure due to mineral deposits. Fitting shall be equipped with a pressure balancing mechanism and hot limit safety stop. Fitting shall be American Standard Model # 6012\_.

American Standard



**TUB and SHOWER SET** 

# **CODES AND STANDARDS**

These products meet or exceed the following codes and standards:

ANSI A117.1 ASME A112.18.1 CSA B 125 ASSE 1016



|   | Product<br>Number | Description                                                                                                                           |
|---|-----