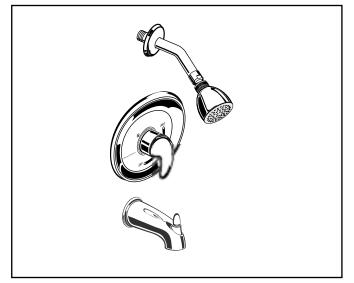

American Standard

6012 Shown.

### **MODEL NUMBER:**

**6012 Pressure Balance Tub and Shower Set** E.Z. clean showerhead. I.P.S. diverter tub spout.

American Standard

**TUB and SHOWER SET** 