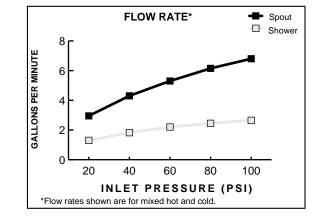

scratch.

Lifetime Warranty on Function and Finish.



### **MODEL NUMBER:**

**6012 Pressure Balance Tub and Shower Set** E.Z. clean showerhead. I.P.S. diverter tub spout.





# THREADED INLETS

### SUGGESTED SPECIFICATION:

Bath/shower fitting shall be cast brass construction. E.Z. clean showerhead and I.P.S. diverter tub spout. Fitting shall be equipped with pressure balancing cartridge engineered to eliminate cross flow and avoid failure due to mineral deposits. Fitting shall be equipped with a pressure balancing mechanism and hot limit safety stop. Fitting shall be American Standard Model # 6012\_.

American Standard



**TUB and SHOWER SET** 

# **CODES AND STANDARDS**

These products meet or exceed the following codes and standards:

ANSI A117.1 ASME A112.18.1 CSA B 125 ASSE 1016



|   | Product<br>Number | Description                                                                                                                           |
|---|-------------------|---------------------------------------------------------------------------------------------------------------------------------------|
| Ł | 6012              | Pressure Balance Bath/Shower . Female I.P.S inlets/outlets. E.Z. clean showerhead. I.P.S. diverter tub spout. Polished Chrome finish. |
| Ŀ | 6012S             | Pressure Balance Bath/Shower . Female I.P.S inlets/outlets. E.Z. clean showerhead. I.P.S. diverter tub spout. Satin (PVD) finish.     |

Meets the American Disabilities Act Guidelines and **ANSI A117.1** Requirements for the physically challenged.