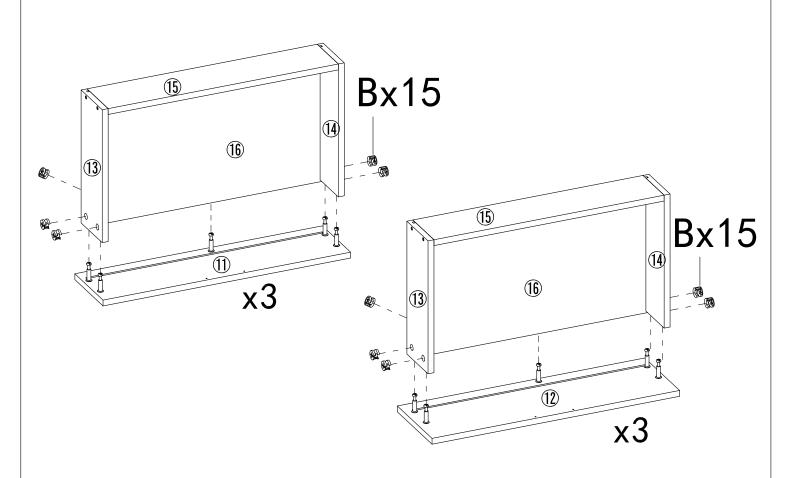

Insert panel 16 into the slot.

Screw hardware A to panel 11. Screw hardware A to panel 12.

Connect panel 11 to panel 13&14 with hardware B. Connect panel 12 to panel 13&14 with hardware B.

Fix handle G to panel 11&12 separately.