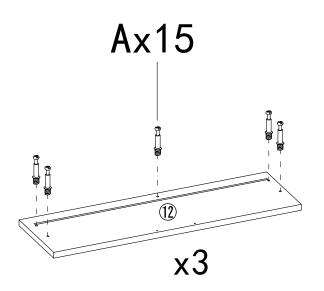

Insert panel 16 into the slot.

Screw hardware A to panel 11. Screw hardware A to panel 12.

Connect panel 11 to panel 13&14 with hardware B. Connect panel 12 to panel 13&14 with hardware B.

Fix handle G to panel 11&12 separately.