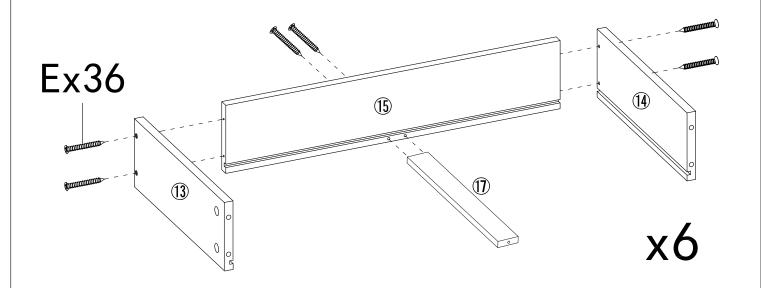

Connect hardware 9&10 to panel 2 with screw M. rew hardware K to panel 9, then screw J to panel 10.

10/16

panel 13 to panel 15 with screw E. panel 14 to panel 15 with screw E. panel 17 to panel 15 with screw E.