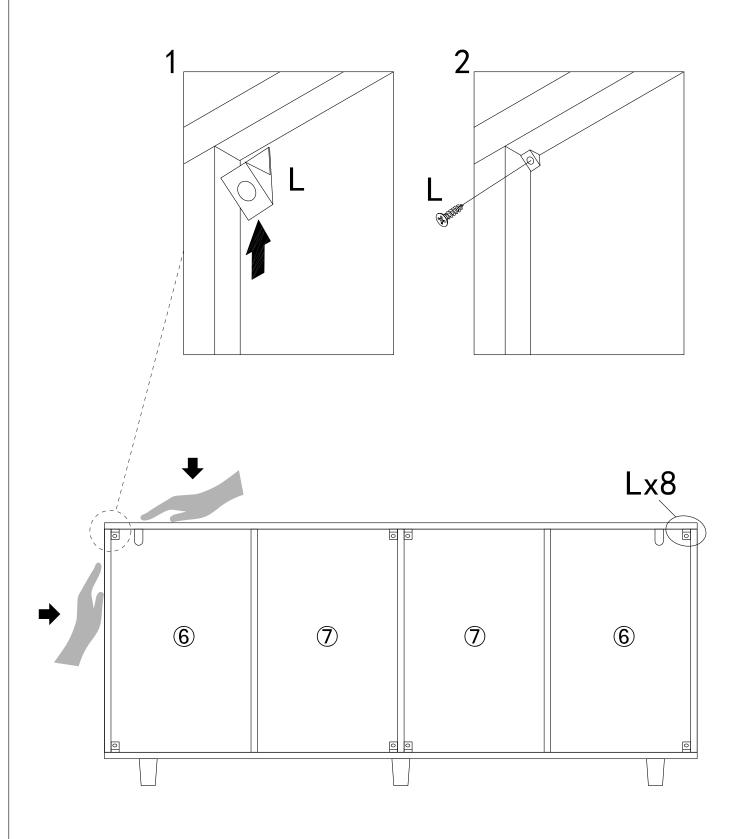

Fix sliding rail DL to panel 13 with screw D separately. Fix sliding rail DR to panel 14 with screw D separately.

Lock hardware L at the corners of backboard. Hold the board down by hand before installing it.