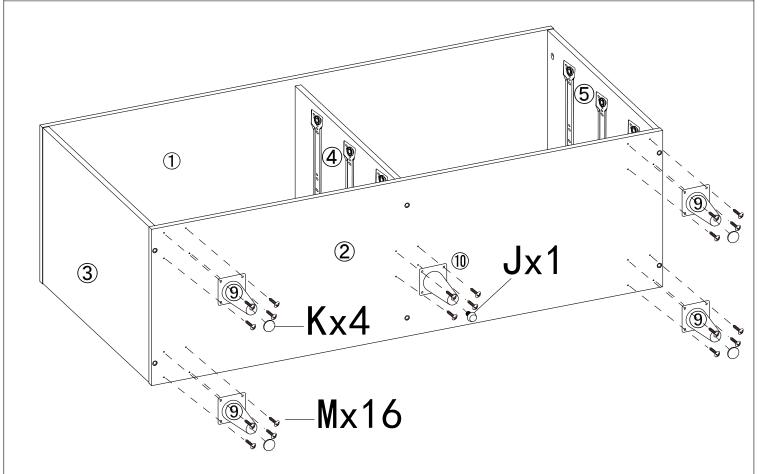

Connect hardware 9&10 to panel 2 with screw M. rew hardware K to panel 9, then screw J to panel 10.

10/16

panel 13 to panel 15 with screw E. panel 14 to panel 15 with screw E. panel 17 to panel 15 with screw E.