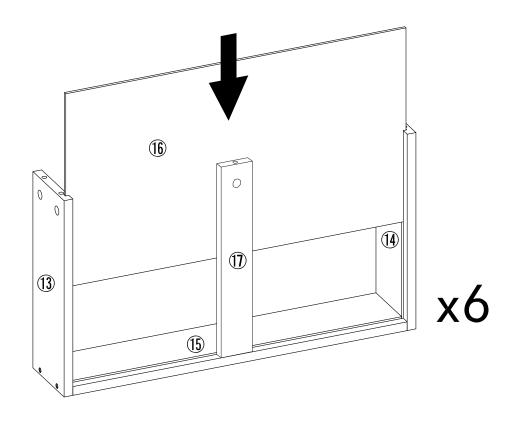

Insert panel 16 into the slot.

Screw hardware A to panel 11. Screw hardware A to panel 12.

Connect panel 11 to panel 13&14 with hardware B. Connect panel 12 to panel 13&14 with hardware B.

Fix handle G to panel 11&12 separately.