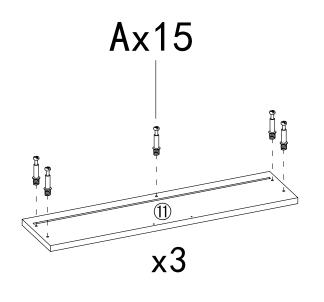

Insert panel 16 into the slot.

Screw hardware A to panel 11. Screw hardware A to panel 12.

Connect panel 11 to panel 13&14 with hardware B. Connect panel 12 to panel 13&14 with hardware B.

Fix handle G to panel 11&12 separately.