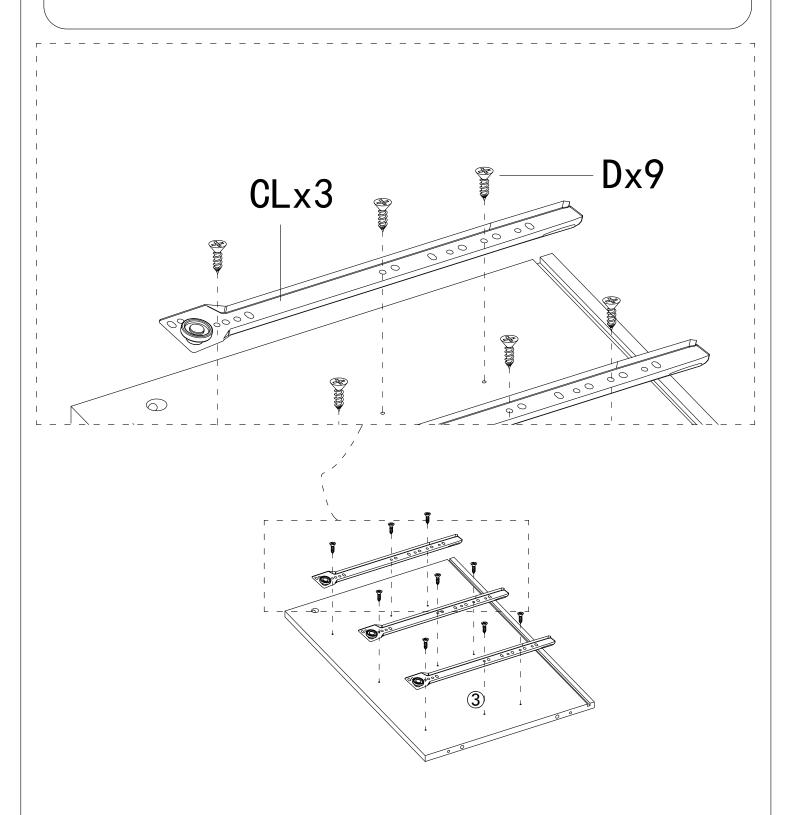

## DON'T FULLY TIGHTEN THE SCREWS BEFORE FINISHING ASSEMBLY.

Fix sliding rail CL to panel 3 with screw D separately.

Fix sliding rail CR to panel 5 with screw D separately.

Fix sliding rail CL and CR to the both sides of panel 4 with screw D.