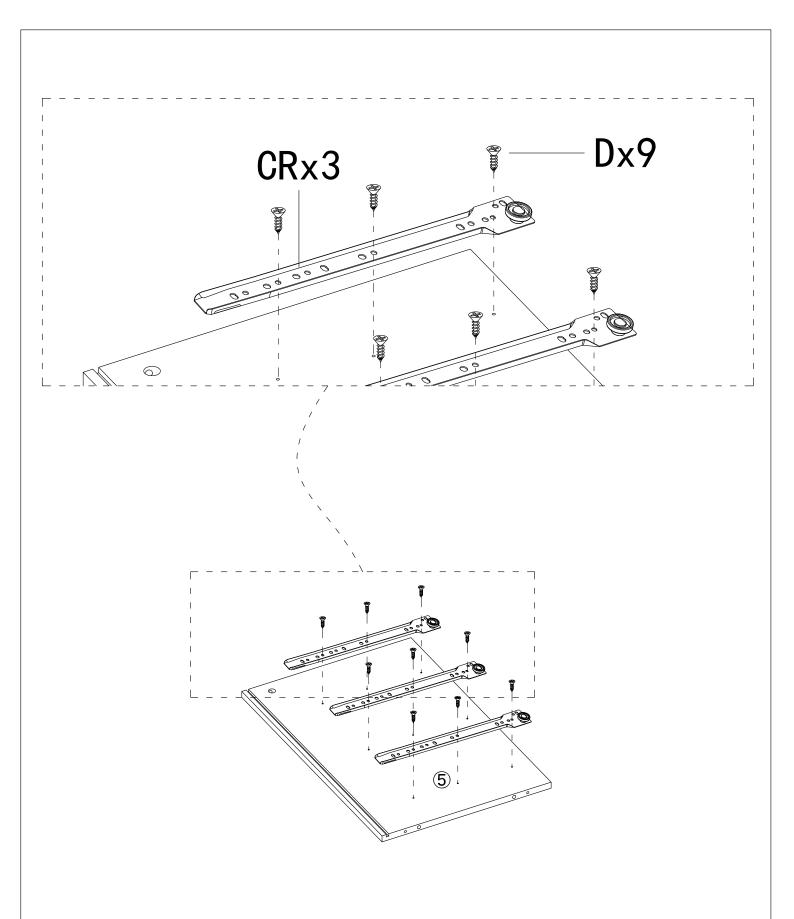

## DON'T FULLY TIGHTEN THE SCREWS BEFORE FINISHING ASSEMBLY.

Fix sliding rail CL to panel 3 with screw D separately.

Fix sliding rail CR to panel 5 with screw D separately.

Fix sliding rail CL and CR to the both sides of panel 4 with screw D.