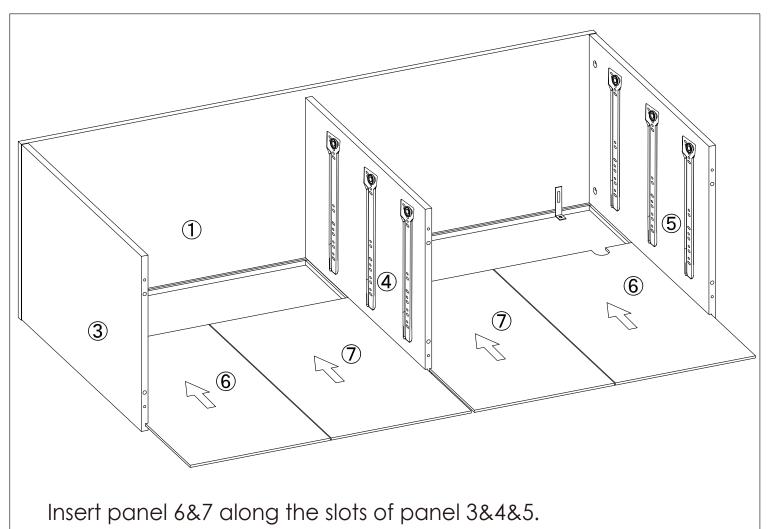

screw A to panel 1, connect hardware H to panel 1 with screw N.

the slot of panels are downward. connect panel 1 to panel 3&4&5 with hardware B and C.

Connect panel 2 to panel 3&4&5 with hardware C and screw E.