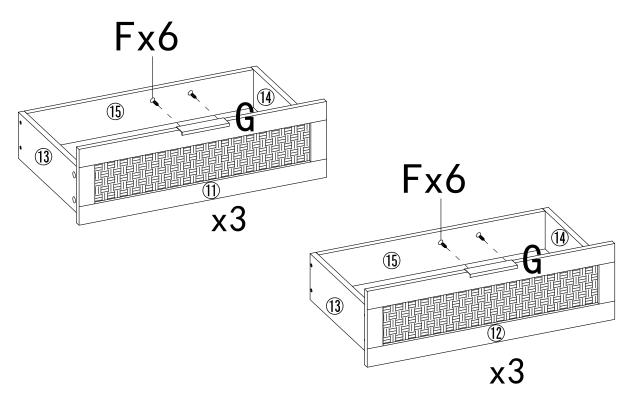

Insert panel 16 into the slot.

Screw hardware A to panel 11. Screw hardware A to panel 12.

Connect panel 11 to panel 13&14 with hardware B. Connect panel 12 to panel 13&14 with hardware B.

Fix handle G to panel 11&12 separately.