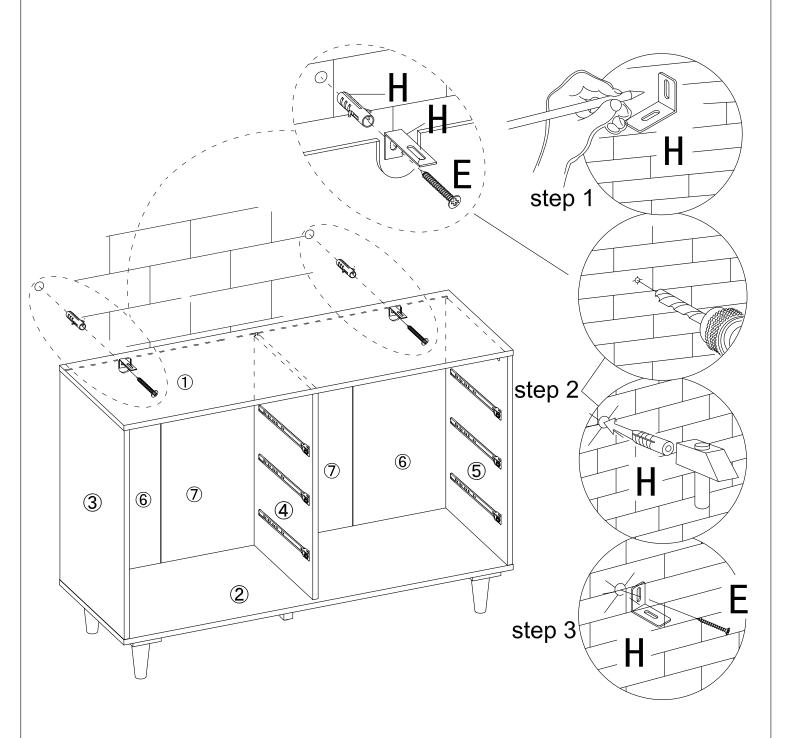

step 1.Mark the position on the wall. step 2.Drill and insert the expandable screw Lby hammer. step 3.Use screw E to attach it and tighten by screwdriver.

If it is a solid wall, please use expansion and self-tapping screws to secure the cabinet to the wall, if it is a wooden wall, only use self-tapping screws. Please don't overtighten screws.