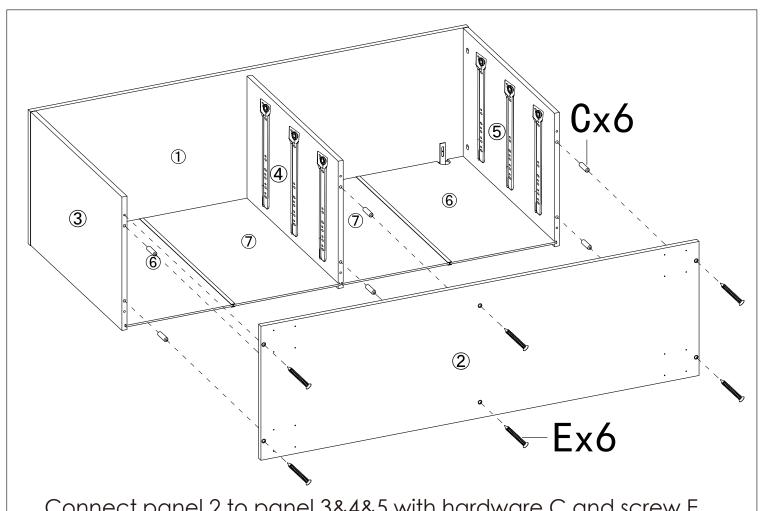

screw A to panel 1, connect hardware H to panel 1 with screw N.

the slot of panels are downward. connect panel 1 to panel 3&4&5 with hardware B and C.

Connect panel 2 to panel 3&4&5 with hardware C and screw E.