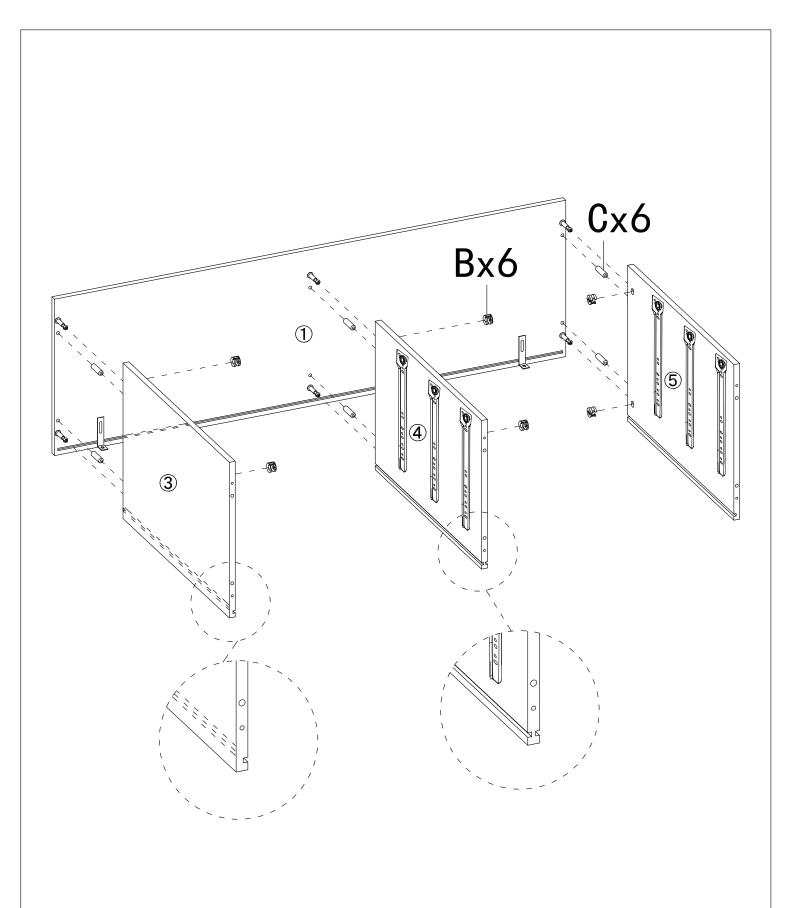

screw A to panel 1, connect hardware H to panel 1 with screw N.

the slot of panels are downward. connect panel 1 to panel 3&4&5 with hardware B and C.

Connect panel 2 to panel 3&4&5 with hardware C and screw E.