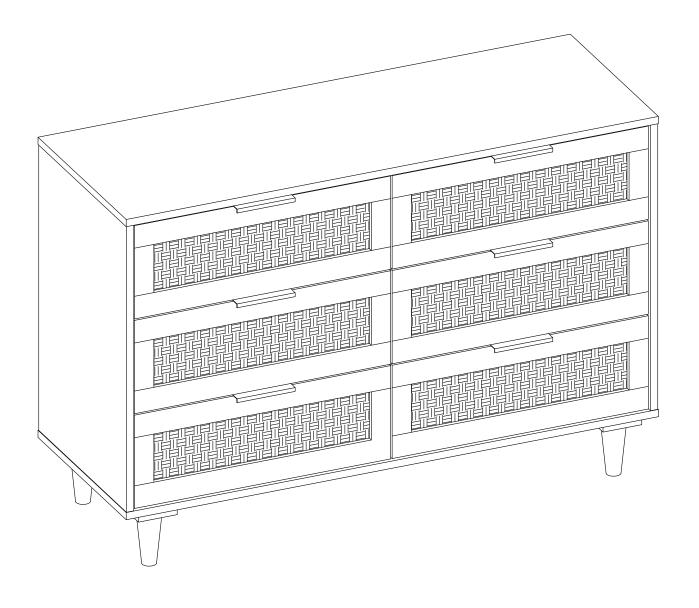

## **ASSEMBLY INSTRUCTIONS**

1300mm/1500mm





## **HARDWARES LIST**



Screwdrivers are not included in the accessories.



## DON'T FULLY TIGHTEN THE SCREWS BEFORE FINISHING ASSEMBLY.



Fix sliding rail CL to panel 3 with screw D separately.



Fix sliding rail CR to panel 5 with screw D separately.



Fix sliding rail CL and CR to the both sides of panel 4 with screw D.



screw A to panel 1, connect hardware H to panel 1 with screw N.



the slot of panels are downward. connect panel 1 to panel 3&4&5 with hardware B and C.







Connect panel 2 to panel 3&4&5 with hardware C and screw E.



Connect hardware 9&10 to panel 2 with screw M. rew hardware K to panel 9, then screw J to panel 10.

10/16



panel 13 to panel 15 with screw E. panel 14 to panel 15 with screw E. panel 17 to panel 15 with screw E.



Insert panel 16 into