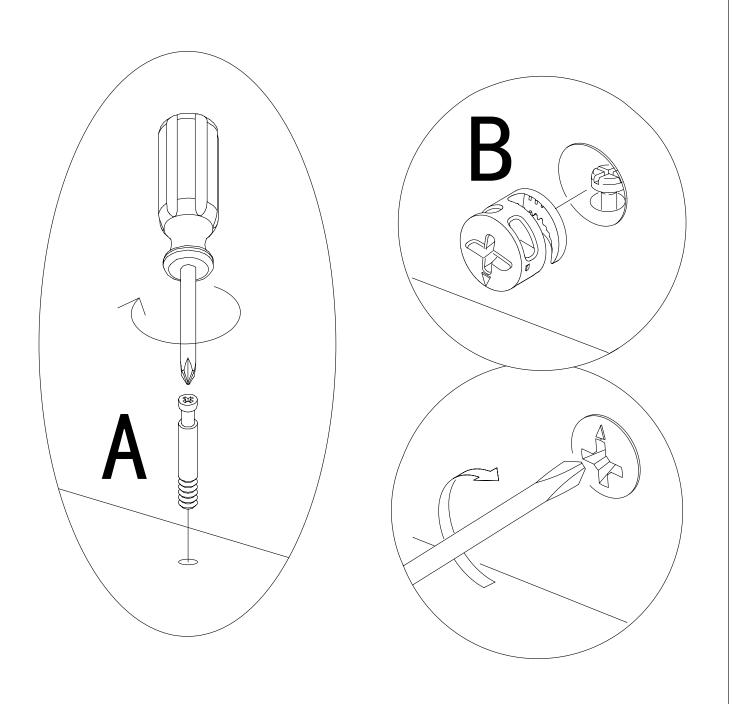

## DON'T FULLY TIGHTEN THE SCREWS BEFORE FINISHING ASSEMBLY.

Fix sliding rail CL to panel 3 with screw D separately.

Fix sliding rail CR to panel 5 with screw D separately.

Fix sliding rail CL and CR to the both sides of panel 4 with screw D.

screw A to panel 1, connect hardware H to panel 1 with screw N.

the slot of panels are downward. connect panel 1 to panel 3&4&5 with hardware B and C.

Connect panel 2 to panel 3&4&5 with hardware C and screw E.