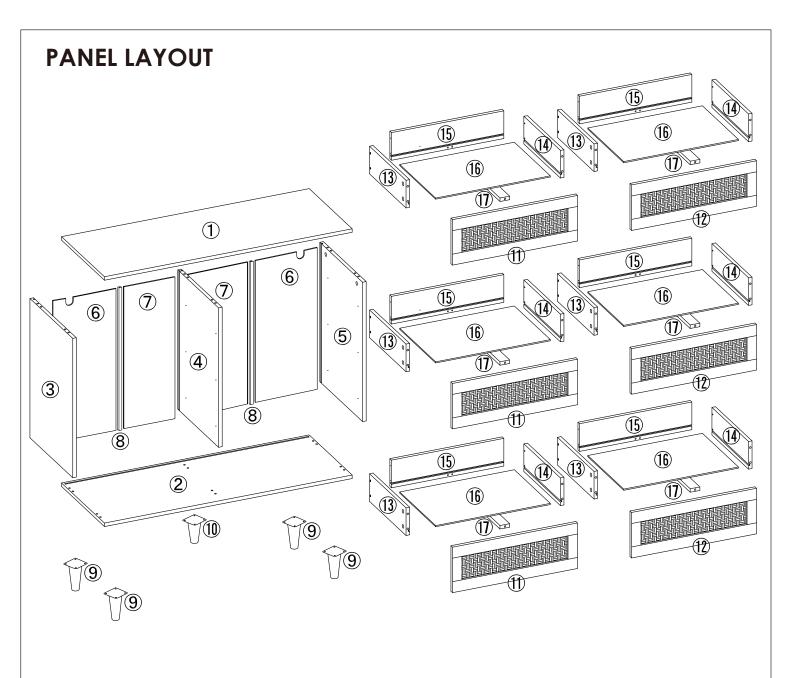

screw A to panel 1, connect hardware H to panel 1 with screw N.

the slot of panels are downward. connect panel 1 to panel 3&4&5 with hardware B and C.

Connect panel 2 to panel 3&4&5 with hardware C and screw E.

Connect hardware 9&10 to panel 2 with screw M. rew hardware K to panel 9, then screw J to panel 10.

10/16

panel 13 to panel 15 with screw E. panel 14 to panel 15 with screw E. panel 17 to panel 15 with screw E.

Insert panel 16 into the slot.

Screw hardware A to panel 11. Screw hardware A to panel 12.

Connect panel 11 to panel 13&14 with hardware B. Connect panel 12 to panel 13&14 with hardware B.

Fix handle G to panel 11&12 separately.

Fix sliding rail DL to panel 13 with screw D separately. Fix sliding rail DR to panel 14 with screw D separately.

Lock hardware L at the corners of backboard. Hold the board down by hand before installing it.