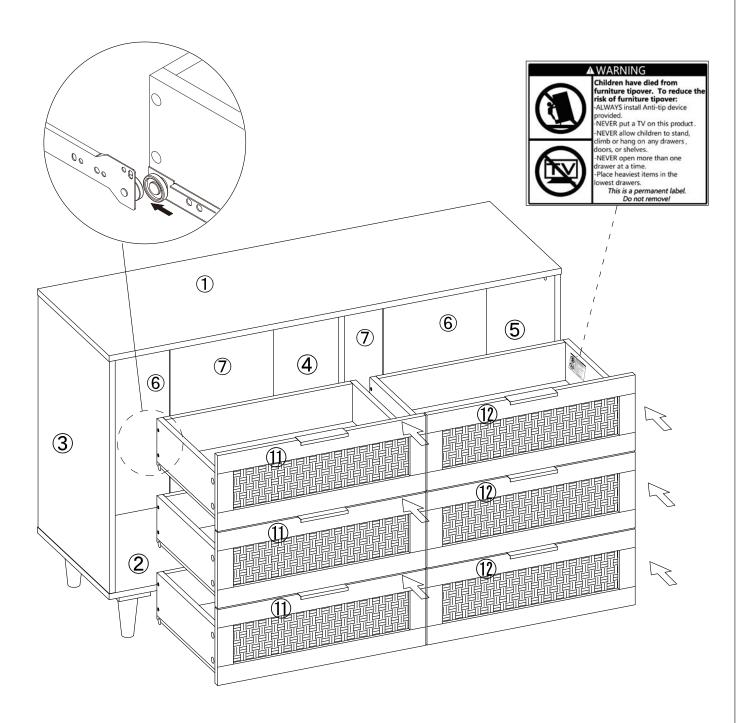

## NOTE: AFTER ASSEMBLY, PLEASE MAKE SURE THAT ALL SCREWS ARE 100% LOCKED.

put drawers to cabinet through connect sliding rail I.

Drawer with panel 11 must be put on the left, drawer with panle 12 must be put on the right, otherwise, they will be not ifx well.