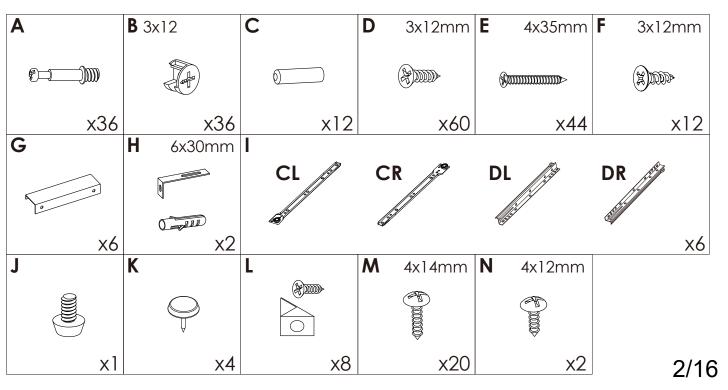

## **ASSEMBLY INSTRUCTIONS**

1300mm/1500mm





## **HARDWARES LIST**



Screwdrivers are not included in the accessories.



## DON'T FULLY TIGHTEN THE SCREWS BEFORE FINISHING ASSEMBLY.



Fix sliding rail CL to panel 3 with screw D separately.



Fix sliding rail CR to panel 5 with screw D separately.



Fix sliding rail CL and CR to the both sides of panel 4 with screw D.



screw A to panel 1, connect hardware H to panel 1 with screw N.



the slot of panels are downward. connect panel 1 to panel 3&4&5 with hardware B and C.







Connect panel 2 to panel 3&4&5 with hardware C and screw E.



Connect hardware 9&10 to panel 2 with screw M. rew hardware K to panel 9, then screw J to panel 10.

10/16



panel 13 to panel 15 with screw E. panel 14 to panel 15 with screw E. panel 17 to panel 15 with screw E.



Insert panel 16 into the slot.





Screw hardwa