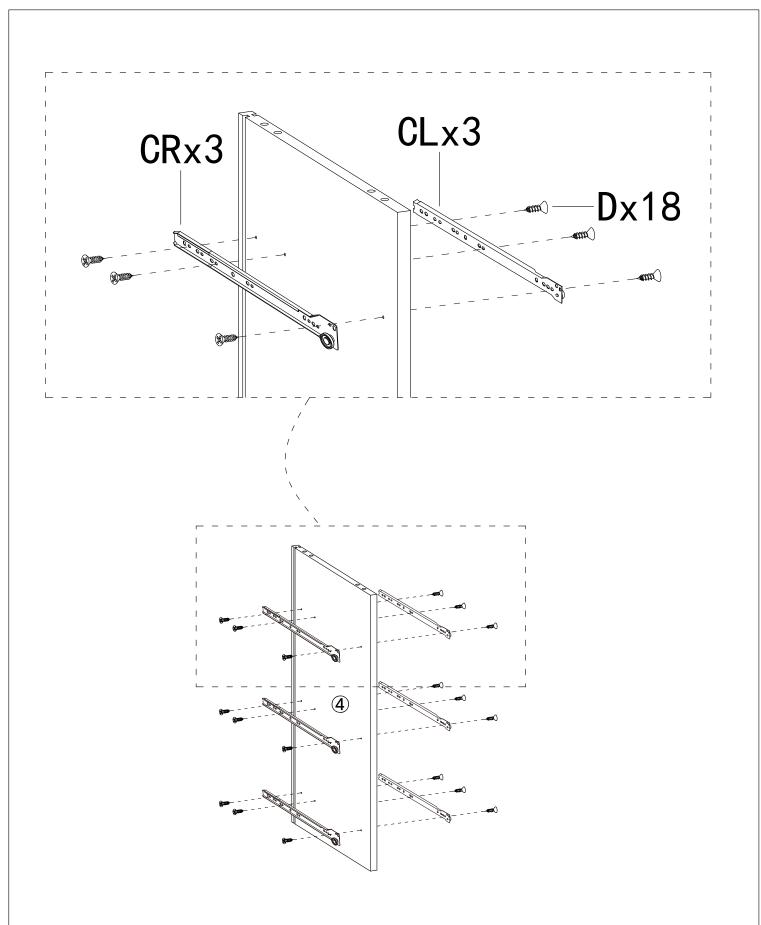

## DON'T FULLY TIGHTEN THE SCREWS BEFORE FINISHING ASSEMBLY.

Fix sliding rail CL to panel 3 with screw D separately.

Fix sliding rail CR to panel 5 with screw D separately.

Fix sliding rail CL and CR to the both sides of panel 4 with screw D.