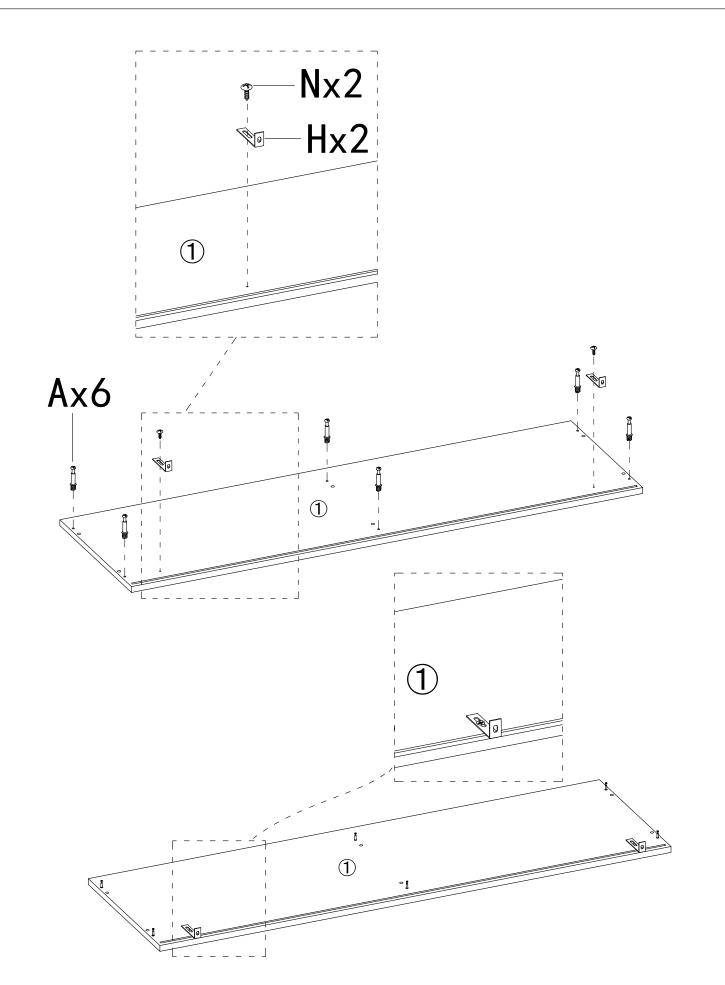

screw A to panel 1, connect hardware H to panel 1 with screw N.

the slot of panels are downward. connect panel 1 to panel 3&4&5 with hardware B and C.

Connect panel 2 to panel 3&4&5 with hardware C and screw E.