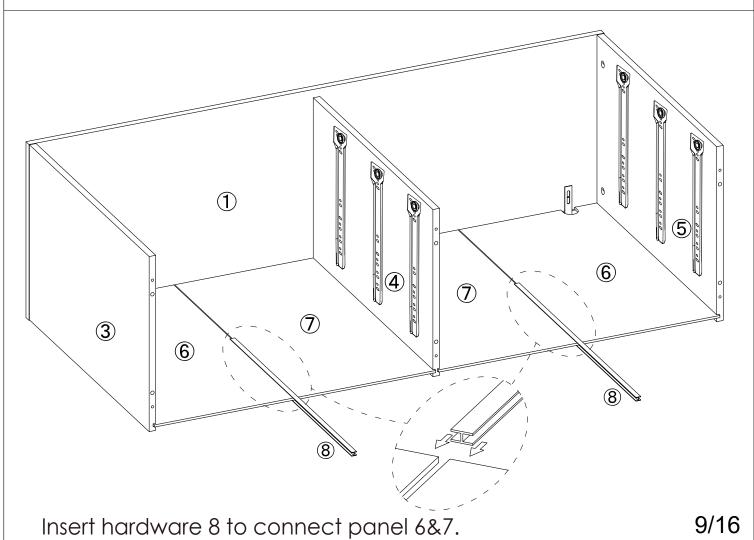

screw A to panel 1, connect hardware H to panel 1 with screw N.

the slot of panels are downward. connect panel 1 to panel 3&4&5 with hardware B and C.

Connect panel 2 to panel 3&4&5 with hardware C and screw E.