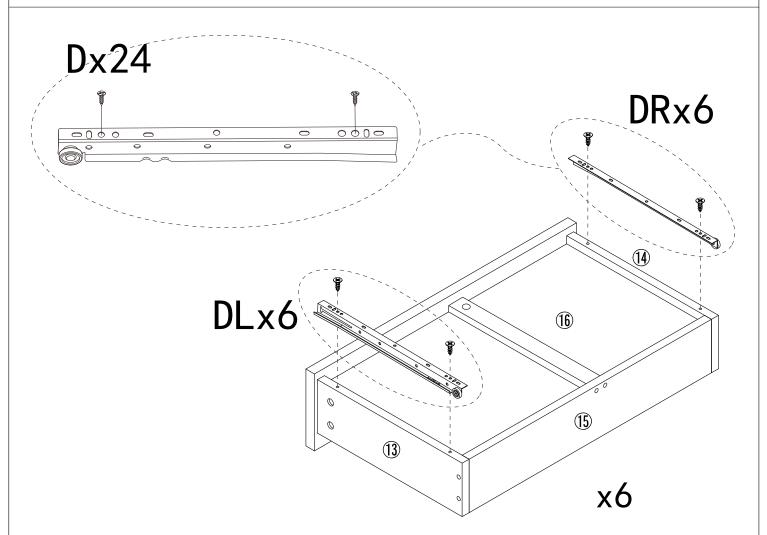

Fix sliding rail DL to panel 13 with screw D separately. Fix sliding rail DR to panel 14 with screw D separately.

Lock hardware L at the corners of backboard. Hold the board down by hand before installing it.