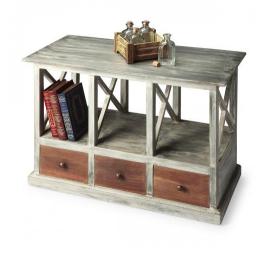

Boldly combining brown wood tones on the drawer fronts with a gray driftwood patina overall gives this table a compelling sophistication - distressed and antiqued. Crafted from mango wood solids and wood products, the table offers substantial storage and display space.