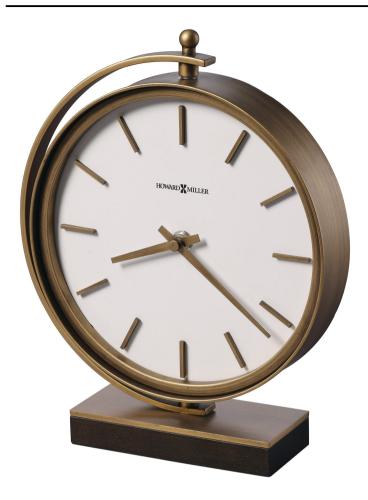

## **Mariam Accent Clock 635248**

Antique brass finished round metal accent clock.

Antique brushed brass-finished round metal case supported in a half-round cradle on top of a satin translucent espresso base with antique brushed brass-finished top plate.

Finished in brushed antique brass and satin translucent espresso.

Quartz, battery-operated movement requires one AA battery (not included).

Warm white dial with raised, antique brass finished bar style hour markers.

Antique brass finished hour and minute hands.

Full felt covered bottom.

Overall Width: 8.5 in Overall Depth: 2.5 in Overall Height: 10.5 in Weight: 4.34 lb Battery Included : No Battery Quantity and Size : 1AA Clock Movement : Quartz