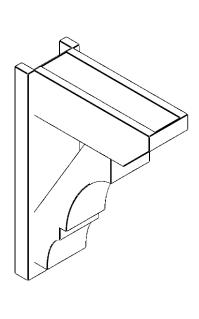

## ITEM NUMBER: OUTUROC060X080X20000X28000X060X020X060BOA24RCPR

6"W TOP X 8"W BACK X 20"D X 28"H X 6"T TOP X 2"T BACK TIMBERTHANE ROUGH CEDAR BALBOA FAUX WOOD OPEN OUTLOOKER, SLAT TOP AND BLOCK BACK, 6"W CLOSED BRACE, PRIMED TAN

**SIDE PROFILE** 

**FRONT PROFILE** 

**ISOMETRIC** 

GENERATED DATE: 07/05/2023

EKENA MILLWORK 2300 WEST MAIN ST. CLARKSVILLE, TX 75426 TOLL FREE: 866-607-0453 WWW.EKENAMILLWORK.COM

- 1. INSTALLATION TO BE COMPLETED IN ACCORDANCE WITH MANUFACTURER'S SPECIFICATIONS.
  2. DRAWING MAY NOT BE TO SCALE
  3. THIS DRAWING IS INTENDED FOR DESIGN AND PLANNING PURPOSES ONLY.