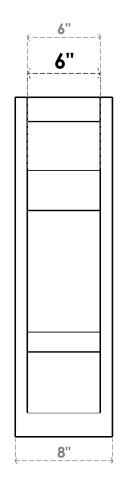

## ITEM NUMBER: OUTUROC060X080X20000X28000X060X020X060BOA24RCPR

6"W TOP X 8"W BACK X 20"D X 28"H X 6"T TOP X 2"T BACK TIMBERTHANE ROUGH CEDAR BALBOA FAUX WOOD OPEN OUTLOOKER, SLAT TOP AND BLOCK BACK, 6"W CLOSED BRACE, PRIMED TAN

**SIDE PROFILE** 

**FRONT PROFILE** 

**ISOMETRIC** 

GENERATED DATE: 07/05/2023

EKENA MILLWORK 2300 WEST MAIN ST. CLARKSVILLE, TX 75426 TOLL FREE: 866-607-0453 WWW.EKENAMILLWORK.COM

- 1. INSTALLATION TO BE COMPLETED IN ACCORDANCE WITH MANUFACTURER'S SPECIFICATIONS.
  2. DRAWING MAY NOT BE TO SCALE
  3. THIS DRAWING IS INTENDED FOR DESIGN AND PLANNING PURPOSES ONLY.