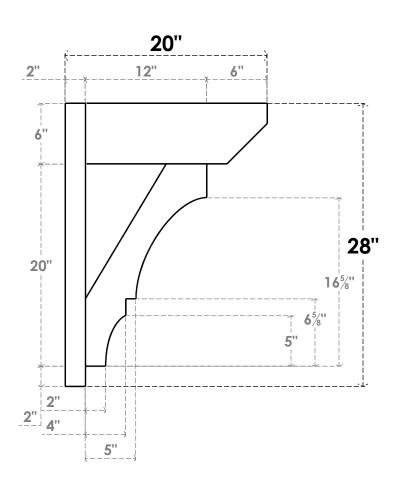

## ITEM NUMBER: OUTUROC060X080X20000X28000X060X020X060BOA24RCPR

6"W TOP X 8"W BACK X 20"D X 28"H X 6"T TOP X 2"T BACK TIMBERTHANE ROUGH CEDAR BALBOA FAUX WOOD OPEN OUTLOOKER, SLAT TOP AND BLOCK BACK, 6"W CLOSED BRACE, PRIMED TAN

**SIDE PROFILE** 

**FRONT PROFILE** 

**ISOMETRIC** 

GENERATED DATE: 07/05/2023

EKENA MILLWORK 2300 WEST MAIN ST. CLARKSVILLE, TX 75426 TOLL FREE: 866-607-0453 WWW.EKENAMILLWORK.COM

- 1. INSTALLATION TO BE COMPLETED IN ACCORDANCE WITH MANUFACTURER'S SPECIFICATIONS.
  2. DRAWING MAY NOT BE TO SCALE
  3. THIS DRAWING IS INTENDED FOR DESIGN AND PLANNING PURPOSES ONLY.