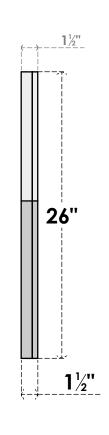

## GVPOT40X2602SF

40"W X 26"H OCTAGONAL TOP SURFACE MOUNT PVC GABLE VENT: FUNCTIONAL, W/ 2"W X 1-1/2"P BRICKMOULD FRAME

**VENTING AREA: 55.43 SQ IN** 

LOUVER HEIGHT: 2 3/4"

LOUVER QTY: 8

**FRONT** 

SIDE

EKENA MILLWORK 2300 WEST MAIN ST. CLARKSVILLE, TX 75426 TOLL FREE: 866-607-0453 WWW.EKENAMILLWORK.COM