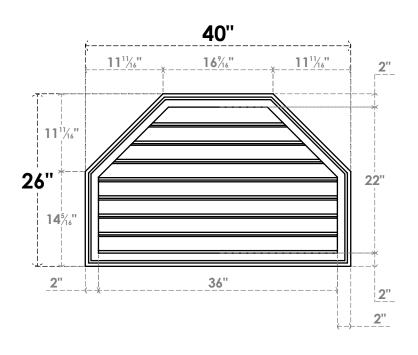

## GVPOT40X2602SF

40"W X 26"H OCTAGONAL TOP SURFACE MOUNT PVC GABLE VENT: FUNCTIONAL, W/ 2"W X 1-1/2"P BRICKMOULD FRAME

**VENTING AREA: 55.43 SQ IN** 

LOUVER HEIGHT: 2 3/4"

LOUVER QTY: 8

**FRONT** 

SIDE

EKENA MILLWORK 2300 WEST MAIN ST. CLARKSVILLE, TX 75426 TOLL FREE: 866-607-0453 WWW.EKENAMILLWORK.COM