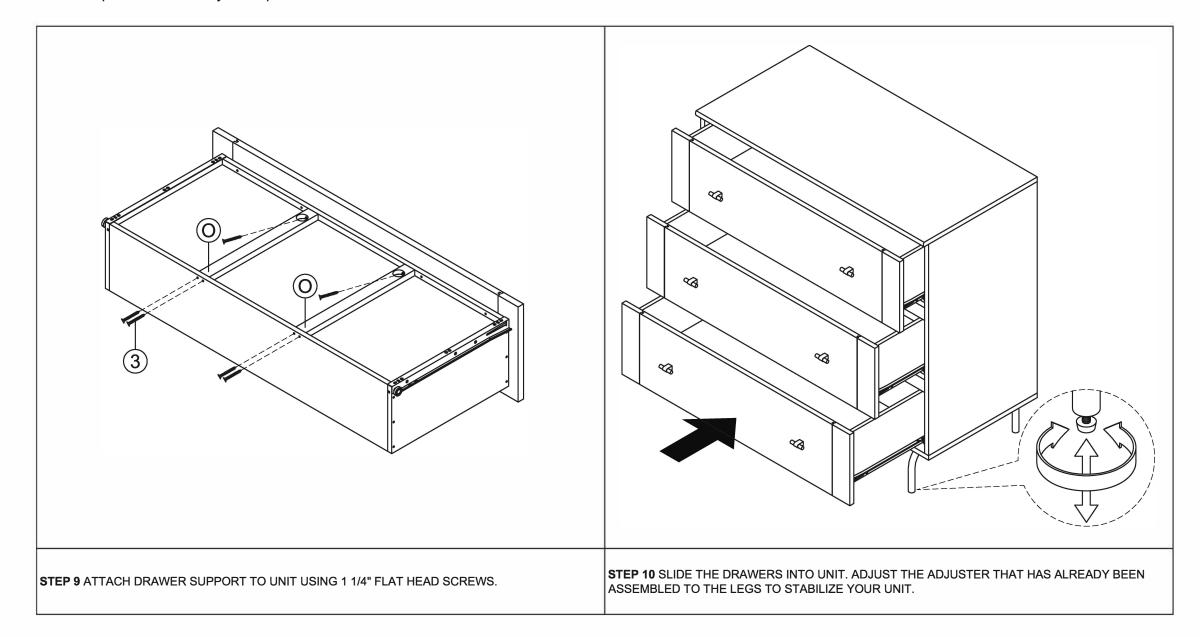

If any part is missing or damaged, do not attempt to assemble the product.

Estimated Assembly Time: 60 minutes.

Before beginning assembly of product, make sure all parts are present. Compare parts with package contents list and hardware contents list.