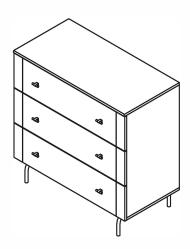

Product Dimenions: 36"W x 18"D x 36"H

| PIECE | DESCRIPTION            | PICTURE   | QUANTITY |
|-------|------------------------|-----------|----------|
| 1     | 40 MM BOLT             | M6x40mm   | 4X       |
| 2     | 1" ROUND HEAD SCREW    | M4x25mm ( | 13X      |
| 3     | 1 1/4" FLAT HEAD SCREW | M3x32mm   | 54X      |
| 4     | 3/4" FLAT HEAD SCREW   | M3x19mm   | 18X      |
| 5     | CAMBOLT                | <b>0</b>  | 44X      |
| 6     | CAMLOCK                | <b>3</b>  | 44X      |
| 7     | HANDLE                 | <         | 6X       |
| 8     | MACHINE SCREW          | M4x22mm   | 6X       |
| 9     | WOODEN DOWEL           |           | 8X       |
| 10    | ALLEN KEY              |           | 1X       |