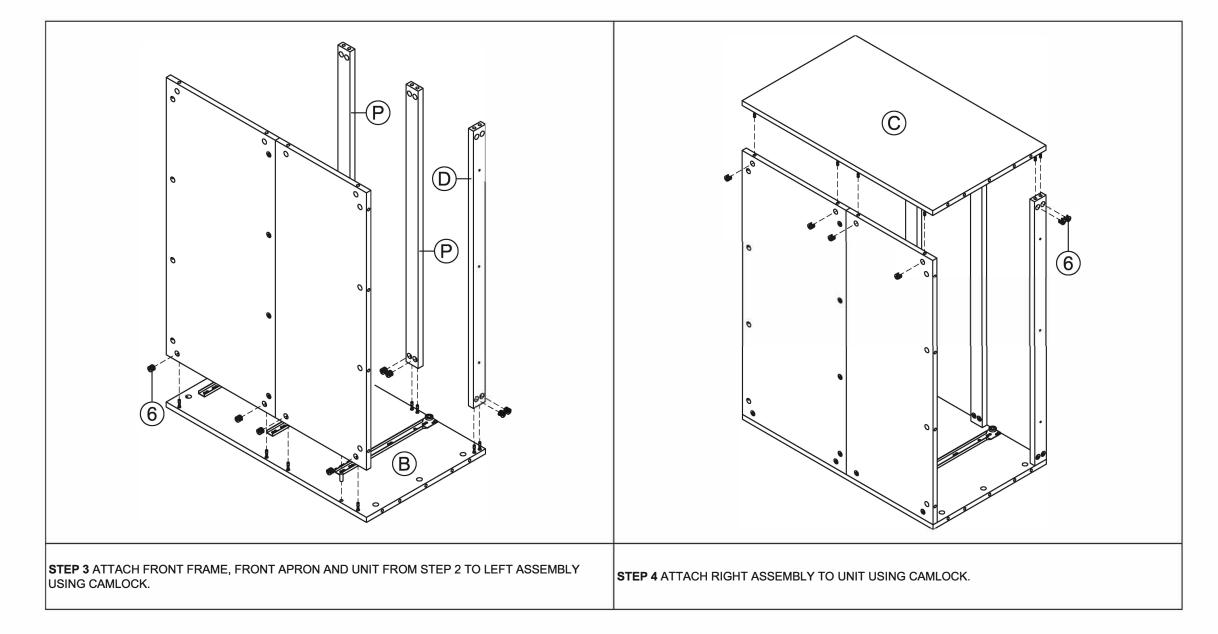

# **Part List and Hardware List**

| PIECE | DESCRIPTION      | PICTURE  | QUANTITY |
|-------|------------------|----------|----------|
| А     | TOP PANEL        |          | 1X       |
| В     | LEFT ASSEMBLY    | [77]     | 1X       |
| С     | RIGHT ASSEMBLY   |          | 1X       |
| D     | FRONT APRON      |          | 1X       |
| E     | BOTTOM PANEL     |          | 1X       |
| F     | UPPER BACK PANEL |          | 1X       |
| G     | LOWER BACK PANEL |          | 1X       |
| Н     | LEG FRAME        |          | 2X       |
| I     | LEG STRETCHER    |          | 2X       |
| J     | DRAWER FRONT     | <u> </u> | 3X       |
| К     | DRAWER LEFT      |          | 3X       |
| L     | DRAWER RIGHT     |          | 3X       |
| М     | DRAWER BACK      |          | 3X       |
| N     | DRAWER BASE      |          | 3X       |
| 0     | DRAWER SUPPORT   | _        | 6X       |
| Р     | FRONT FRAME      |          | 2X       |

Product Dimenions: 36"W x 18"D x 36"H

| PIECE | DESCRIPTION            | PICTURE   | QUANTITY |
|-------|------------------------|-----------|----------|
| 1     | 40 MM BOLT             | M6x40mm   | 4X       |
| 2     | 1" ROUND HEAD SCREW    | M4x25mm ( | 13X      |
| 3     | 1 1/4" FLAT HEAD SCREW | M3x32mm   | 54X      |
| 4     | 3/4" FLAT HEAD SCREW   | M3x19mm   | 18X      |
| 5     | CAMBOLT                | <b>0</b>  | 44X      |
| 6     | CAMLOCK                | <b>3</b>  | 44X      |
| 7     | HANDLE                 | <         | 6X       |
| 8     | MACHINE SCREW          | M4x22mm   | 6X       |
| 9     | WOODEN DOWEL           |           | 8X       |
| 10    | ALLEN KEY              |           | 1X       |