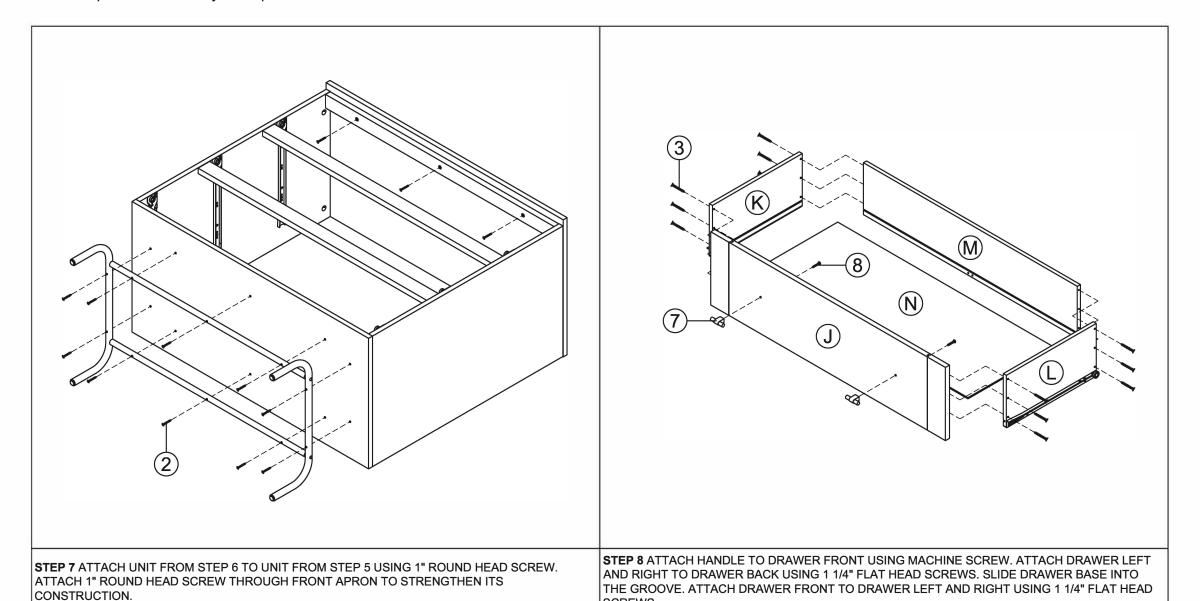

Estimated Assembly Time: 60 minutes.

Tools Required for Assembly: Phillips Screwdriver

SCREWS.

Before beginning assembly of product, make sure all parts are present. Compare parts with package contents list and hardware contents list.