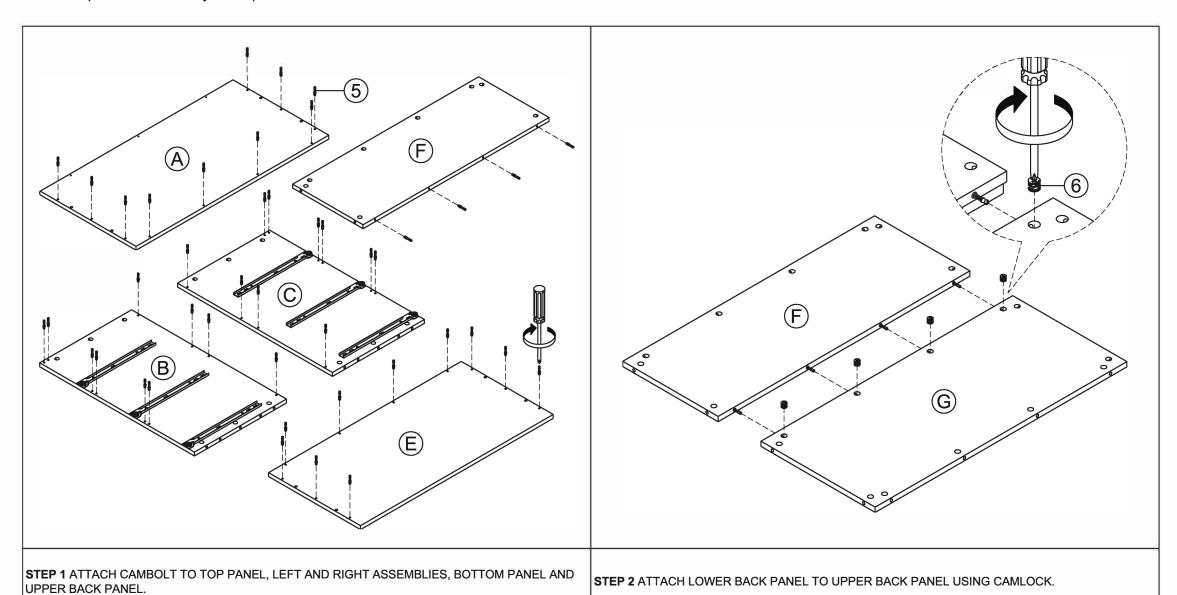

# **Part List and Hardware List**

| PIECE | DESCRIPTION      | PICTURE  | QUANTITY |
|-------|------------------|----------|----------|
| А     | TOP PANEL        |          | 1X       |
| В     | LEFT ASSEMBLY    | [77]     | 1X       |
| С     | RIGHT ASSEMBLY   |          | 1X       |
| D     | FRONT APRON      |          | 1X       |
| E     | BOTTOM PANEL     |          | 1X       |
| F     | UPPER BACK PANEL |          | 1X       |
| G     | LOWER BACK PANEL |          | 1X       |
| Н     | LEG FRAME        |          | 2X       |
| I     | LEG STRETCHER    |          | 2X       |
| J     | DRAWER FRONT     | <u> </u> | 3X       |
| К     | DRAWER LEFT      |          | 3X       |
| L     | DRAWER RIGHT     |          | 3X       |
| М     | DRAWER BACK      |          | 3X       |
| N     | DRAWER BASE      |          | 3X       |
| 0     | DRAWER SUPPORT   | _        | 6X       |
| Р     | FRONT FRAME      |          | 2X       |

Product Dimenions: 36"W x 18"D x 36"H

| PIECE | DESCRIPTION            | PICTURE   | QUANTITY |
|-------|------------------------|-----------|----------|
| 1     | 40 MM BOLT             | M6x40mm   | 4X       |
| 2     | 1" ROUND HEAD SCREW    | M4x25mm ( | 13X      |
| 3     | 1 1/4" FLAT HEAD SCREW | M3x32mm   | 54X      |
| 4     | 3/4" FLAT HEAD SCREW   | M3x19mm   | 18X      |
| 5     | CAMBOLT                | <b>0</b>  | 44X      |
| 6     | CAMLOCK                | <b>3</b>  | 44X      |
| 7     | HANDLE                 | <         | 6X       |
| 8     | MACHINE SCREW          | M4x22mm   | 6X       |
| 9     | WOODEN DOWEL           |           | 8X       |
| 10    | ALLEN KEY              |           | 1X       |