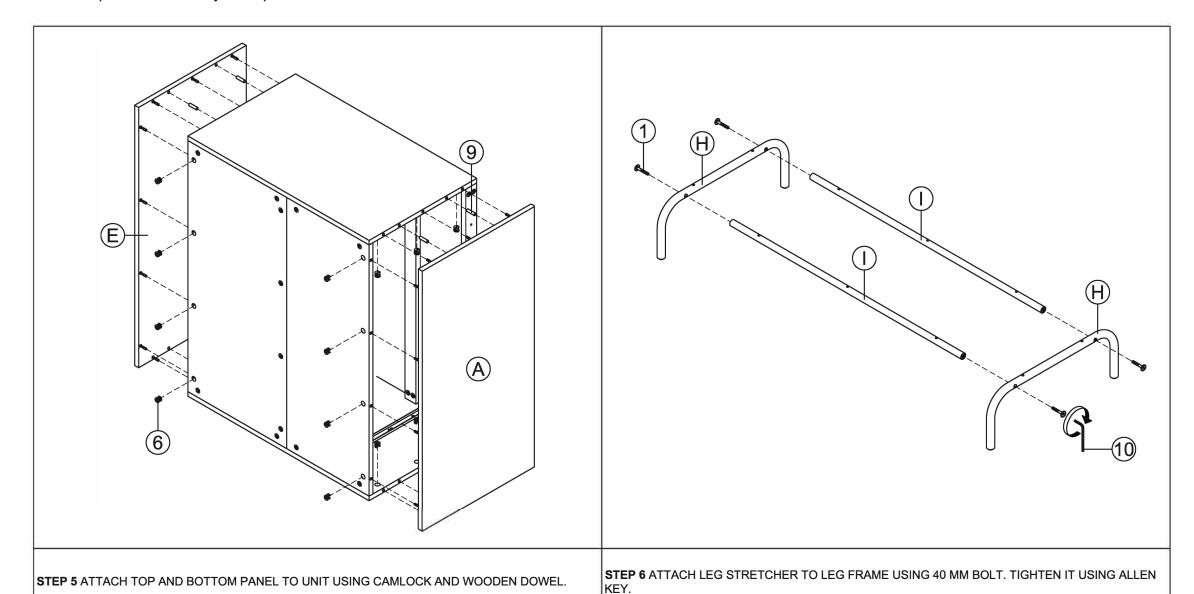

# **Part List and Hardware List**

| PIECE | DESCRIPTION      | PICTURE  | QUANTITY |
|-------|------------------|----------|----------|
| А     | TOP PANEL        |          | 1X       |
| В     | LEFT ASSEMBLY    | [77]     | 1X       |
| С     | RIGHT ASSEMBLY   |          | 1X       |
| D     | FRONT APRON      |          | 1X       |
| E     | BOTTOM PANEL     |          | 1X       |
| F     | UPPER BACK PANEL |          | 1X       |
| G     | LOWER BACK PANEL |          | 1X       |
| Н     | LEG FRAME        |          | 2X       |
| I     | LEG STRETCHER    |          | 2X       |
| J     | DRAWER FRONT     | <u> </u> | 3X       |
| К     | DRAWER LEFT      |          | 3X       |
| L     | DRAWER RIGHT     |          | 3X       |
| М     | DRAWER BACK      |          | 3X       |
| N     | DRAWER BASE      |          | 3X       |
| 0     | DRAWER SUPPORT   | _        | 6X       |
| Р     | FRONT FRAME      |          | 2X       |

Product Dimenions: 36"W x 18"D x 36"H

| PIECE | DESCRIPTION            | PICTURE   | QUANTITY |
|-------|------------------------|-----------|----------|
| 1     | 40 MM BOLT             | M6x40mm   | 4X       |
| 2     | 1" ROUND HEAD SCREW    | M4x25mm ( | 13X      |
| 3     | 1 1/4" FLAT HEAD SCREW | M3x32mm   | 54X      |
| 4     | 3/4" FLAT HEAD SCREW   | M3x19mm   | 18X      |
| 5     | CAMBOLT                | <b>0</b>  | 44X      |
| 6     | CAMLOCK                | <b>3</b>  | 44X      |
| 7     | HANDLE                 | <         | 6X       |
| 8     | MACHINE SCREW          | M4x22mm   | 6X       |
| 9     | WOODEN DOWEL           |           | 8X       |
| 10    | ALLEN KEY              |           | 1X       |