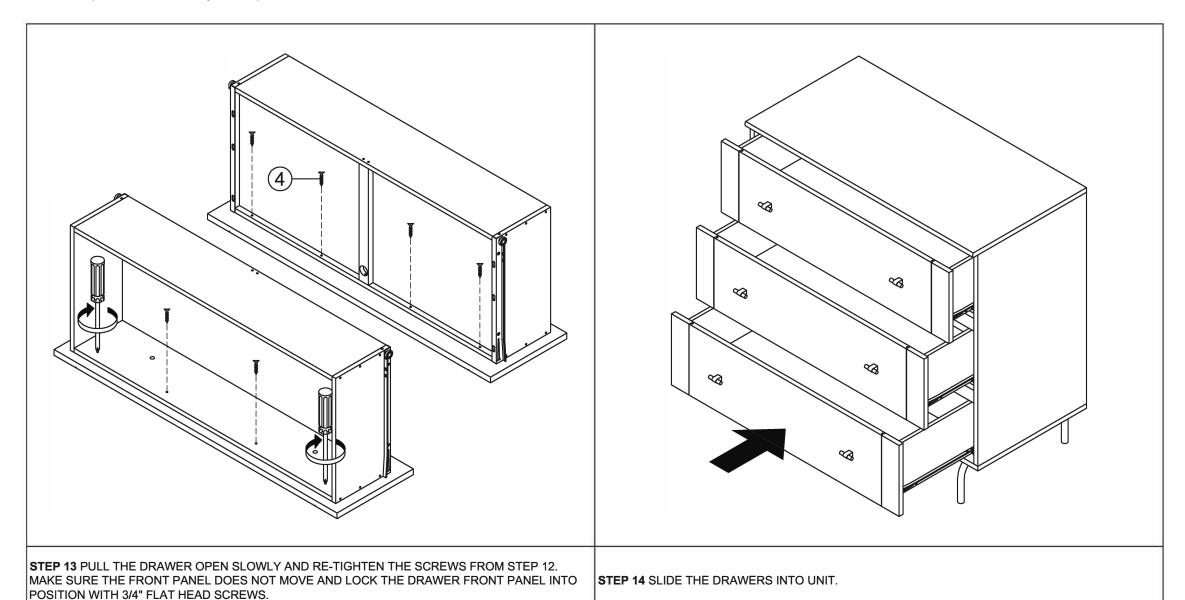

If any part is missing or damaged, do not attempt to assemble the product.

Estimated Assembly Time: 60 minutes.