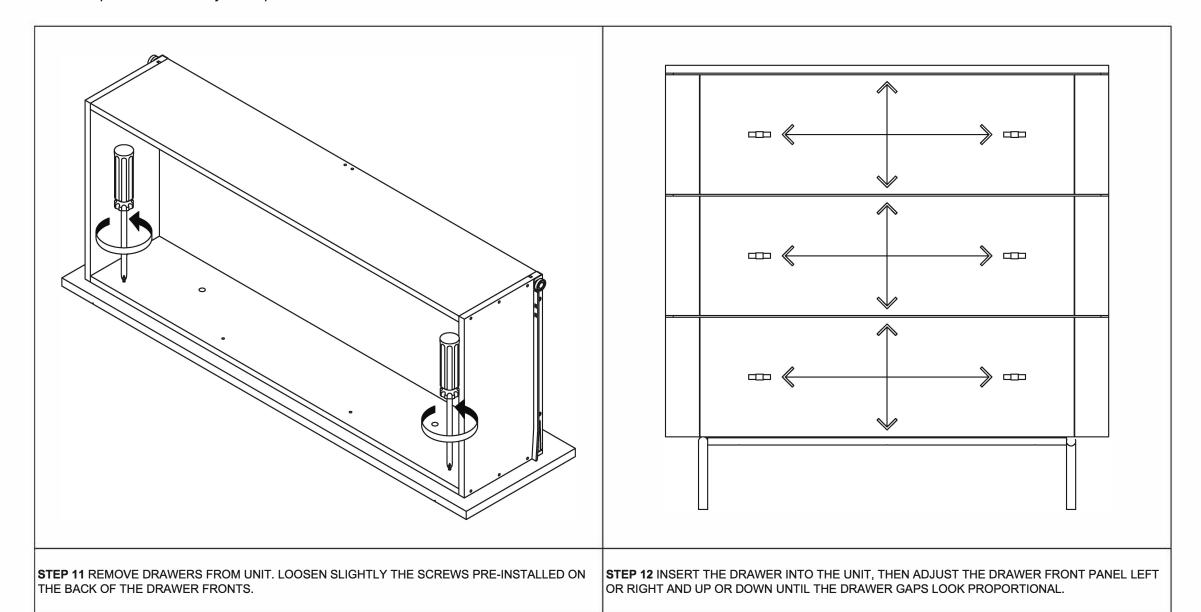

If any part is missing or damaged, do not attempt to assemble the product.

Estimated Assembly Time: 60 minutes.

Before beginning assembly of product, make sure all parts are present. Compare parts with package contents list and hardware contents list.

If any part is missing or damaged, do not attempt to assemble the product.

Estimated Assembly Time: 60 minutes.