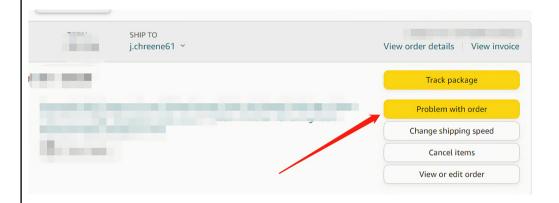

## You can contact us in the following ways:

1.Find your order in the list and Select [Problem with order].

2. Choose your topic from list displayed and Select 【Contact seller】.

3. We will get back to you immediately as soon as we receive your message.