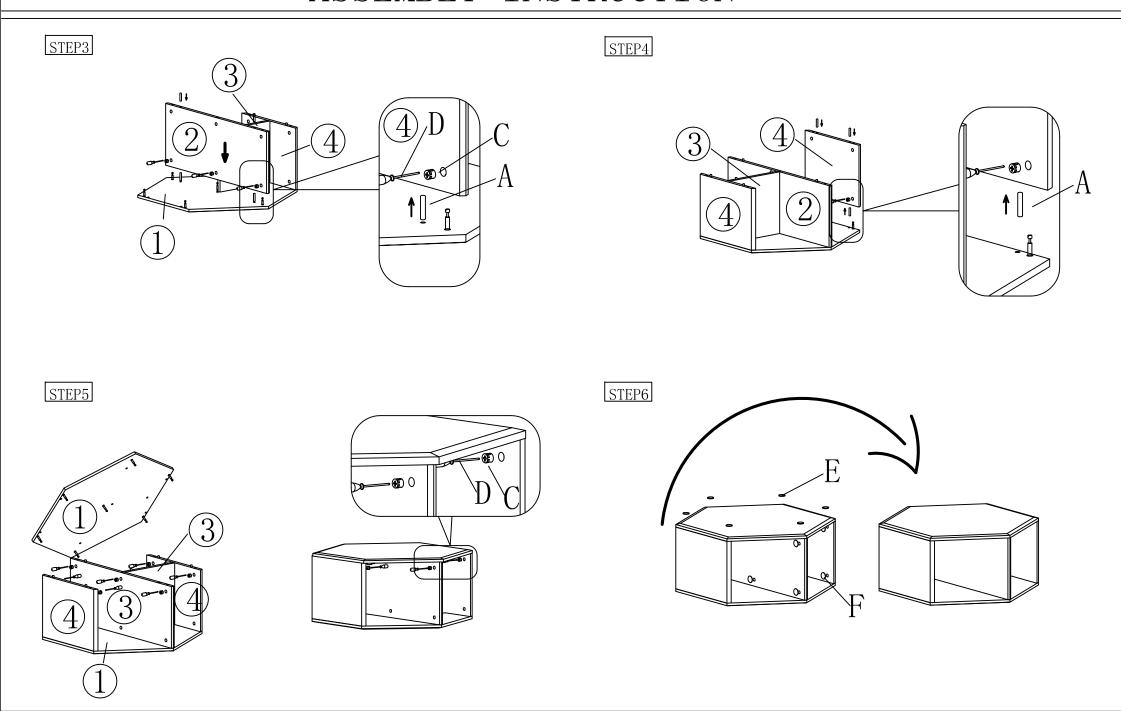

## ASSEMBLY INSTRUCTION



## ASSEMBLY INSTRUCTION





## [Kindly Remember]

If the products you receive in this package are not all of the items you purchased, please be patient. The rest of the products will be delivered by other packages.

If you would like to know where the rest of the package has arrived, please contact us through Amazon. We will get back to you within 12 hours.

\_\_\_\_\_\_



## You can contact us in the following ways:

1.Find your order in the list and Select [Problem with order].



2. Choose your topic from list displayed and Select 【Contact seller】.



3. We will get back to you immediately as soon as we receive your message.