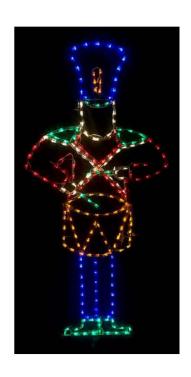

## DRUMMING ANIMATED STRING LIGHTS

Our Drumming Animated String Lights comes in 2 pieces for easy storage and shipping. Place top onto bottom and plug the female outlet on bottom of top to the male outlet that is at drum. Main power source is located at base of bottom at feet. Piece may require additional support due to height.

Our Drumming Animated String Lights comes in 2 pieces for easy storage and shipping. Place top onto bottom and plug the female outlet on bottom of top to the male outlet that is at drum. Main power source is located at base of bottom at feet. Piece may require additional support due to height.