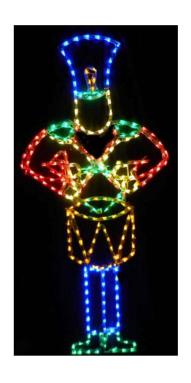

## DRUMMING ANIMATED STRING LIGHTS

Our Drumming Animated String Lights comes in 2 pieces for easy storage and shipping. Place top onto bottom and plug the female outlet on bottom of top to the male outlet that is at drum. Main power source is located at base of bottom at feet. Piece may require additional support due to height.

Our Drumming Animated String Lights comes in 2 pieces for easy storage and shipping. Place top onto bottom and plug the female outlet on bottom of top to the male outlet that is at drum. Main power source is located at base of bottom at feet. Piece may require additional support due to height.