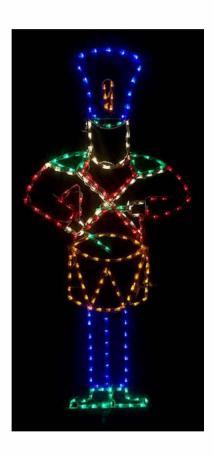

## DRUMMING ANIMATED STRING LIGHTS

Our Drumming Animated String Lights comes in 2 pieces for easy storage and shipping. Place top onto bottom and plug the female outlet on bottom of top to the male outlet that is at drum. Main power source is located at base of bottom at feet. Piece may require additional support due to height.

Our Drumming Animated String Lights comes in 2 pieces for easy storage and shipping. Place top onto bottom and plug the female outlet on bottom of top to the male outlet that is at drum. Main power source is located at base of bottom at feet. Piece may require additional support due to height.