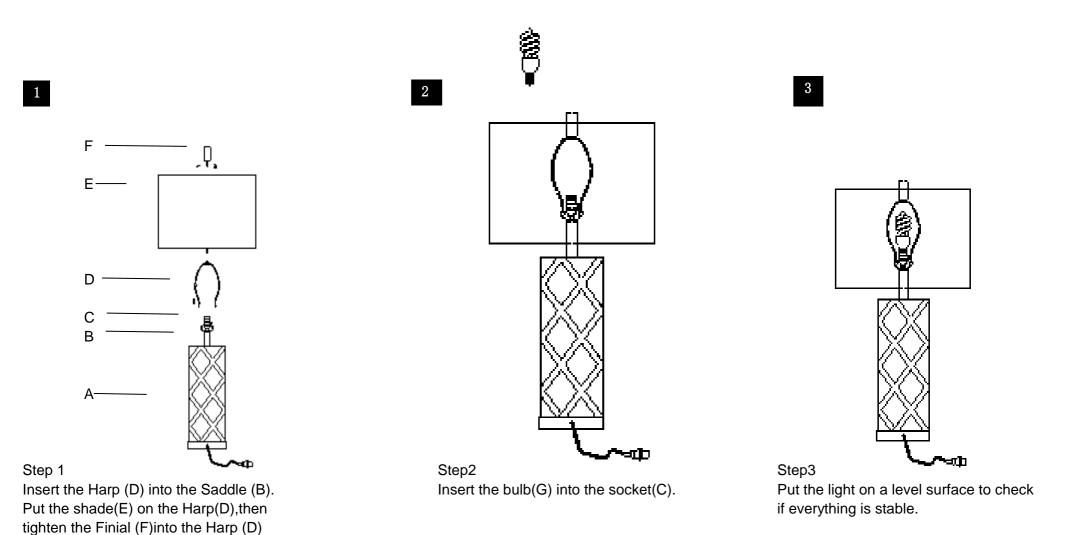

### PREPARATION

Before beginning assembly of product, make sure all parts are present. Compare parts with package contents list and hardware contents list. If any part is missing or damaged, do not attempt to assemble the product. Estimated Assembly Time: 6 minutes.