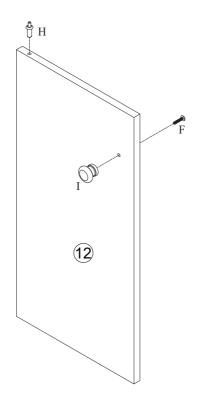

of time reading this manual and then follow the steps to operate it one by one.
- 2. Given the size and weight of this furniture, we suggest that two adults assemble it in the carpet or padded area of the room.
- 3. This furniture installation will take approximately 1 hou.
- 4.Please do not use any tools other than those provided or recommended in this manual.
- 5. Please do not discard any packaging and instructions until this furniture is fully installed.
- **6**. After the furniture installation is completed, store the remaining hardware accessories for future maintenance and use.

7.After unpacking, count the accessories and components according to the following list.





Step2

Cx12

Dx12



Step3

Connection method for combination hardware C and D:















Hardware:



Gx1



Hardware: Tools:











Bx8

Fx1

Ax8

Step12



lx1

DLx1

DRx1

Jx4





Step14



Step15

Hardware:

Ex4