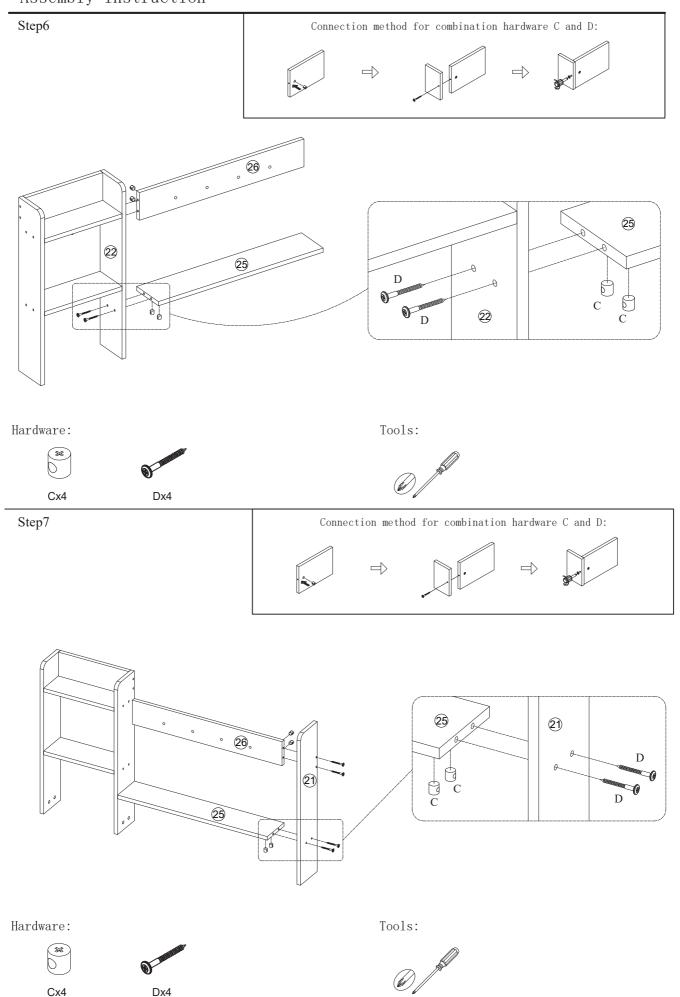

ou spend a small amount of time reading this manual and then follow the steps to operate it one by one.
- 2. Given the size and weight of this furniture, we suggest that two adults assemble it in the carpet or padded area of the room.
- 3. This furniture installation will take approximately 1 hou.
- 4.Please do not use any tools other than those provided or recommended in this manual.
- 5. Please do not discard any packaging and instructions until this furniture is fully installed.
- **6**. After the furniture installation is completed, store the remaining hardware accessories for future maintenance and use.

7.After unpacking, count the accessories and components according to the following list.





Step2

Cx12

Dx12



Step3

Connection method for combination hardware C and D:















Hardware:



Gx1



Hardware: Tools:











Bx8

Fx1

Ax8

Step12



lx1

DLx1

DRx1

Jx4





Step14



Step15

Hardware:

Ex4