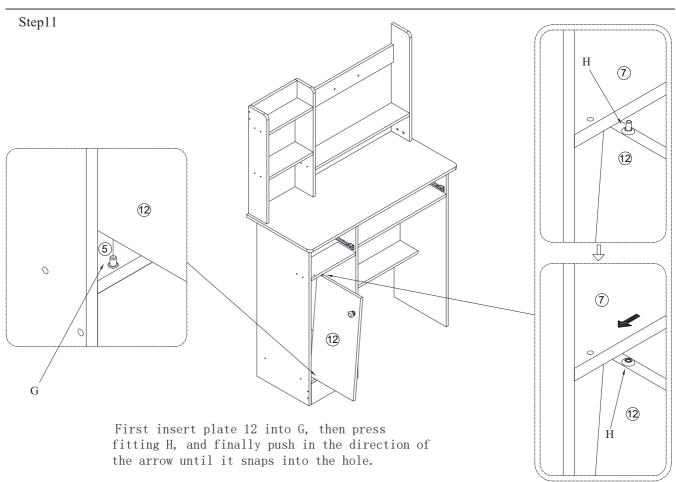

and then follow the steps to operate it one by one.
- 2. Given the size and weight of this furniture, we suggest that two adults assemble it in the carpet or padded area of the room.
- 3. This furniture installation will take approximately 1 hou.
- 4.Please do not use any tools other than those provided or recommended in this manual.
- 5. Please do not discard any packaging and instructions until this furniture is fully installed.
- **6**. After the furniture installation is completed, store the remaining hardware accessories for future maintenance and use.

7.After unpacking, count the accessories and components according to the following list.





Step2

Cx12

Dx12



Step3

Connection method for combination hardware C and D:















Hardware:



Gx1



Hardware: Tools:











Bx8

Fx1

Ax8

Step12



lx1

DLx1

DRx1

Jx4





Step14



Step15

Hardware:

Ex4