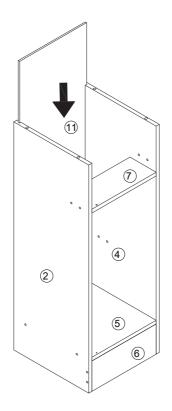

7.After unpacking, count the accessories and components according to the following list.

Step2

Cx12

Dx12

Step3

Connection method for combination hardware C and D:

Hardware:

Gx1