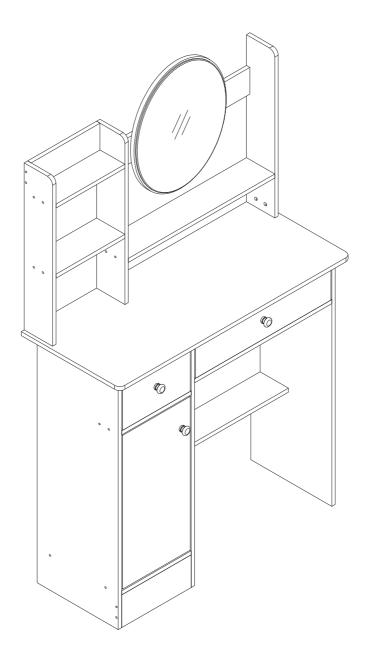

Thank you for purchasing furniture!

Before starting the installation, here are some useful suggestions:

- 1.We suggest that you spend a small amount of time reading this manual and then follow the steps to operate it one by one.
- 2. Given the size and weight of this furniture, we suggest that two adults assemble it in the carpet or padded area of the room.
- 3. This furniture installation will take approximately 1 hou.
- 4.Please do not use any tools other than those provided or recommended in this manual.
- 5. Please do not discard any packaging and instructions until this furniture is fully installed.
- **6**. After the furniture installation is completed, store the remaining hardware accessories for future maintenance and use.

7.After unpacking, count the accessories and component