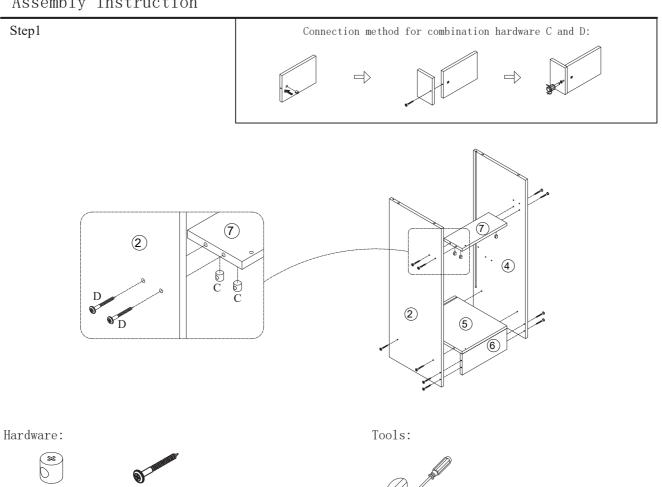

7.After unpacking, count the accessories and components according to the following list.

Step2

Cx12

Dx12

Step3

Connection method for combination hardware C and D:

Hardware:

Gx1