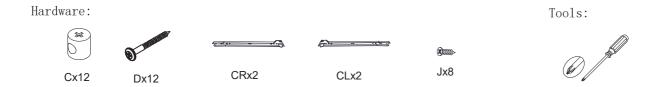

7.After unpacking, count the accessories and components according to the following list.

Step2

Cx12

Dx12

Step3

Connection method for combination hardware C and D:

Hardware:

Gx1