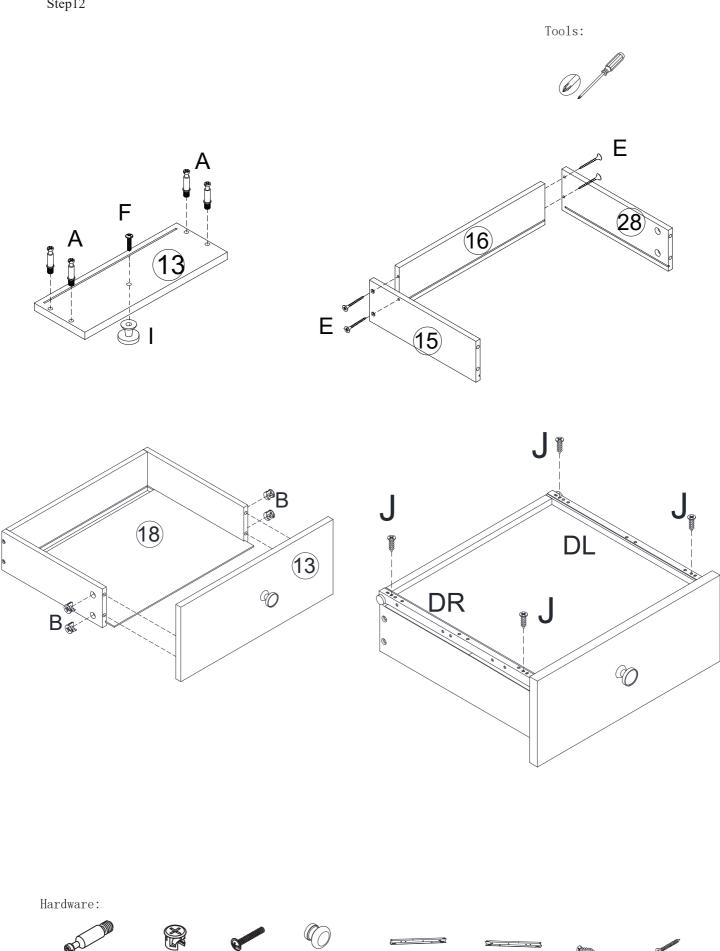

to operate it one by one.
- 2. Given the size and weight of this furniture, we suggest that two adults assemble it in the carpet or padded area of the room.
- 3. This furniture installation will take approximately 1 hou.
- 4.Please do not use any tools other than those provided or recommended in this manual.
- 5. Please do not discard any packaging and instructions until this furniture is fully installed.
- **6**. After the furniture installation is completed, store the remaining hardware accessories for future maintenance and use.

7.After unpacking, count the accessories and components according to the following list.





Step2

Cx12

Dx12



Step3

Connection method for combination hardware C and D:















Hardware:



Gx1



Hardware: Tools:











Bx8

Fx1

Ax8

Step12



lx1

DLx1

DRx1

Jx4





Step14



Step15

Hardware:

Ex4