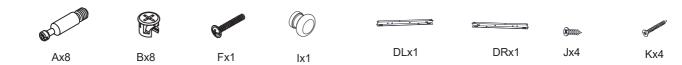

- 2. Given the size and weight of this furniture, we suggest that two adults assemble it in the carpet or padded area of the room.
- 3. This furniture installation will take approximately 1 hou.
- 4.Please do not use any tools other than those provided or recommended in this manual.
- 5. Please do not discard any packaging and instructions until this furniture is fully installed.
- **6**. After the furniture installation is completed, store the remaining hardware accessories for future maintenance and use.

7.After unpacking, count the accessories and components according to the following list.





Step2

Cx12

Dx12



Step3

Connection method for combination hardware C and D:















Hardware:



Gx1



Hardware: Tools:











Bx8

Fx1

Ax8

Step12



lx1

DLx1

DRx1

Jx4





Step14



Step15

Hardware:

Ex4