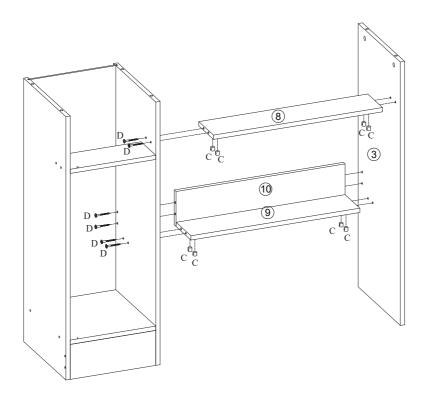

7.After unpacking, count the accessories and components according to the following list.

Step2

Cx12

Dx12

Step3

Connection method for combination hardware C and D:

Hardware:

Gx1