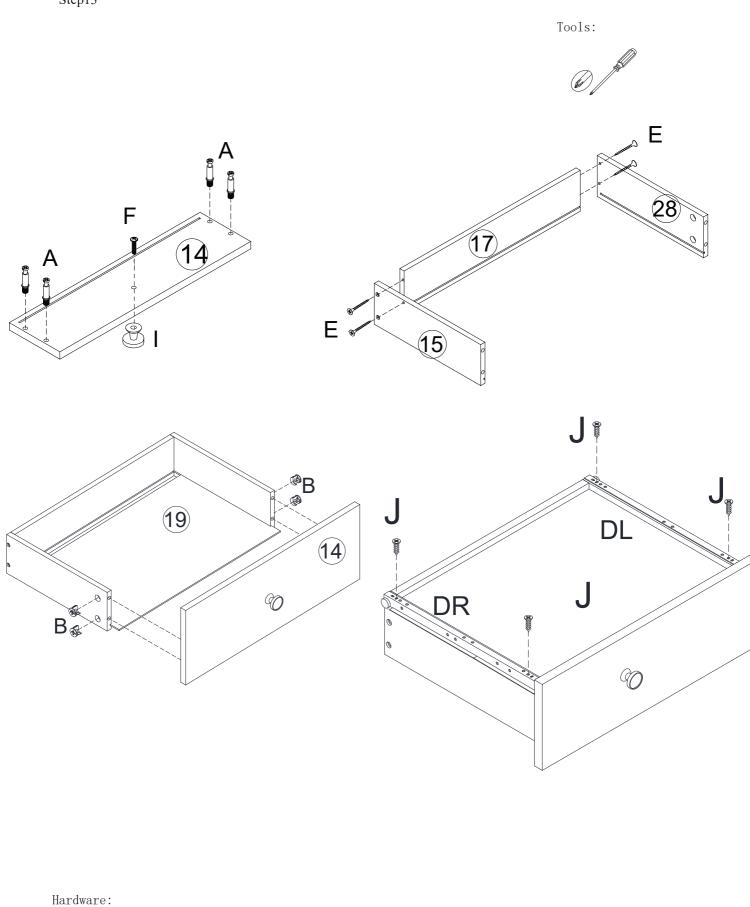

e.
- 2. Given the size and weight of this furniture, we suggest that two adults assemble it in the carpet or padded area of the room.
- 3. This furniture installation will take approximately 1 hou.
- 4.Please do not use any tools other than those provided or recommended in this manual.
- 5. Please do not discard any packaging and instructions until this furniture is fully installed.
- **6**. After the furniture installation is completed, store the remaining hardware accessories for future maintenance and use.

7.After unpacking, count the accessories and components according to the following list.





Step2

Cx12

Dx12



Step3

Connection method for combination hardware C and D:















Hardware:



Gx1



Hardware: Tools:











Bx8

Fx1

Ax8

Step12



lx1

DLx1

DRx1

Jx4





Step14



Step15

Hardware:

Ex4