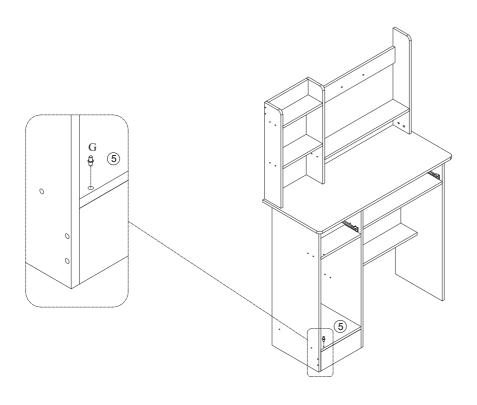

pend a small amount of time reading this manual and then follow the steps to operate it one by one.
- 2. Given the size and weight of this furniture, we suggest that two adults assemble it in the carpet or padded area of the room.
- 3. This furniture installation will take approximately 1 hou.
- 4.Please do not use any tools other than those provided or recommended in this manual.
- 5. Please do not discard any packaging and instructions until this furniture is fully installed.
- **6**. After the furniture installation is completed, store the remaining hardware accessories for future maintenance and use.

7.After unpacking, count the accessories and components according to the following list.





Step2

Cx12

Dx12



Step3

Connection method for combination hardware C and D:















Hardware:



Gx1



Hardware: Tools:











Bx8

Fx1

Ax8

Step12



lx1

DLx1

DRx1

Jx4





Step14



Step15

Hardware:

Ex4