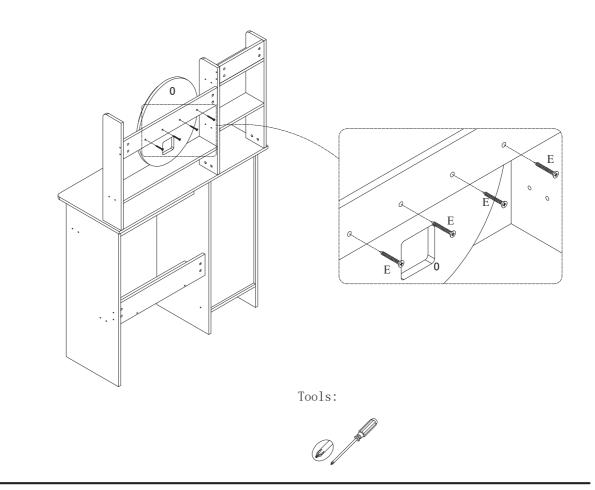

his furniture, we suggest that two adults assemble it in the carpet or padded area of the room.
- 3. This furniture installation will take approximately 1 hou.
- 4.Please do not use any tools other than those provided or recommended in this manual.
- 5. Please do not discard any packaging and instructions until this furniture is fully installed.
- **6**. After the furniture installation is completed, store the remaining hardware accessories for future maintenance and use.

7.After unpacking, count the accessories and components according to the following list.





Step2

Cx12

Dx12



Step3

Connection method for combination hardware C and D:















Hardware:



Gx1



Hardware: Tools:











Bx8

Fx1

Ax8

Step12



lx1

DLx1

DRx1

Jx4





Step14



Step15

Hardware:

Ex4