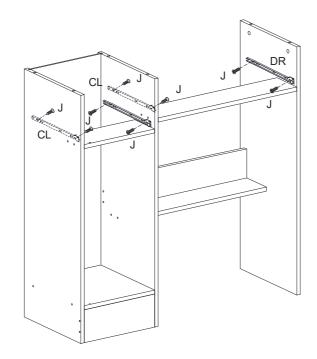

7.After unpacking, count the accessories and components according to the following list.

Step2

Cx12

Dx12

Step3

Connection method for combination hardware C and D:

Hardware:

Gx1