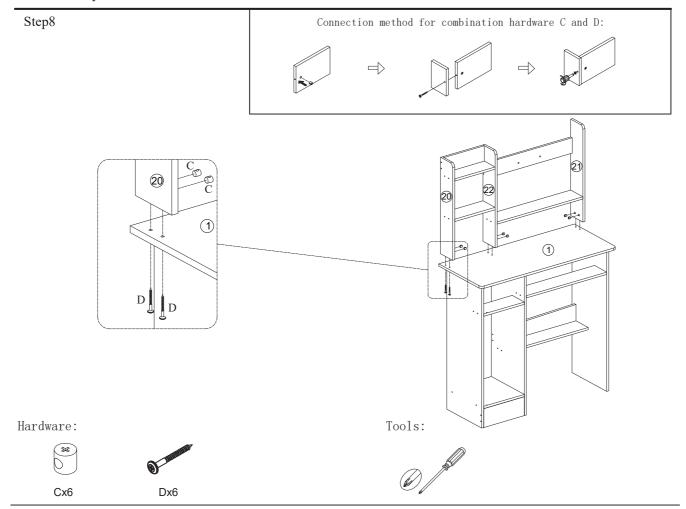

spend a small amount of time reading this manual and then follow the steps to operate it one by one.
- 2. Given the size and weight of this furniture, we suggest that two adults assemble it in the carpet or padded area of the room.
- 3. This furniture installation will take approximately 1 hou.
- 4.Please do not use any tools other than those provided or recommended in this manual.
- 5. Please do not discard any packaging and instructions until this furniture is fully installed.
- **6**. After the furniture installation is completed, store the remaining hardware accessories for future maintenance and use.

7.After unpacking, count the accessories and components according to the following list.





Step2

Cx12

Dx12



Step3

Connection method for combination hardware C and D:















Hardware:



Gx1



Hardware: Tools:











Bx8

Fx1

Ax8

Step12



lx1

DLx1

DRx1

Jx4





Step14



Step15

Hardware:

Ex4