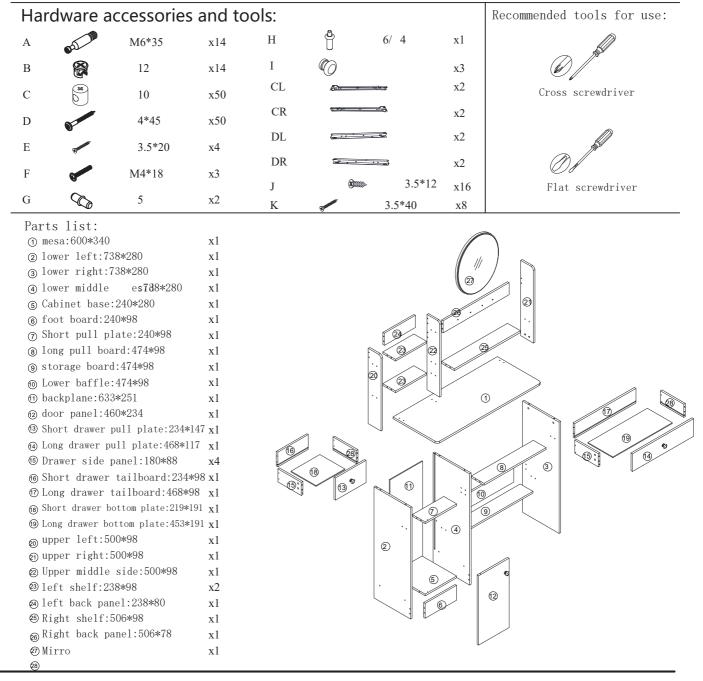

7.After unpacking, count the accessories and components according to the following list.

Step2

Cx12

Dx12

Step3

Connection method for combination hardware C and D:

Hardware:

Gx1