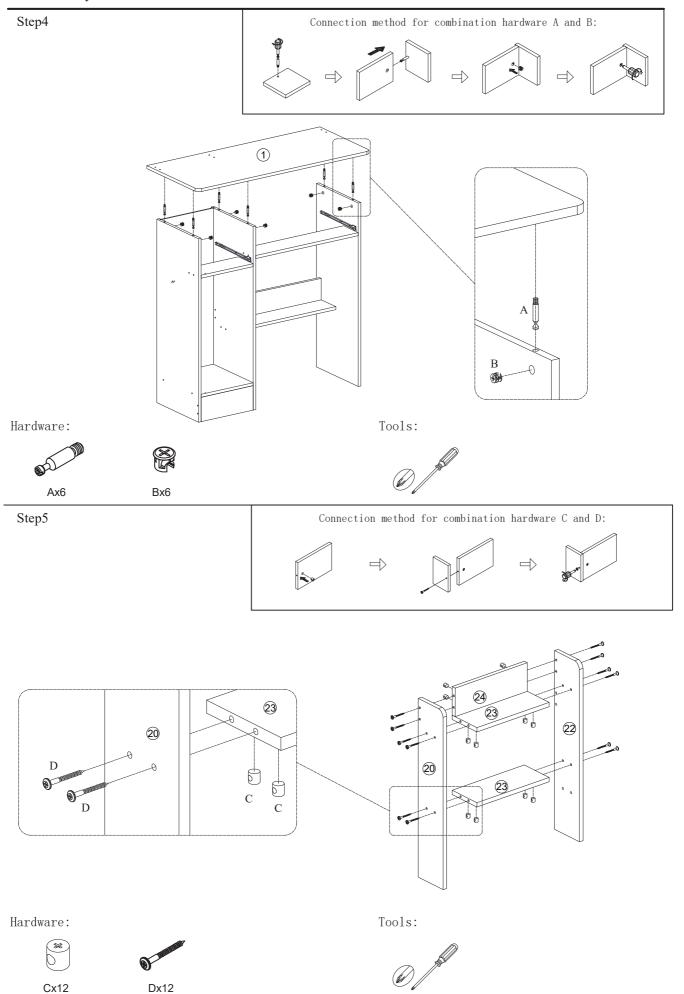

7.After unpacking, count the accessories and components according to the following list.

Step2

Cx12

Dx12

Step3

Connection method for combination hardware C and D:

Hardware:

Gx1