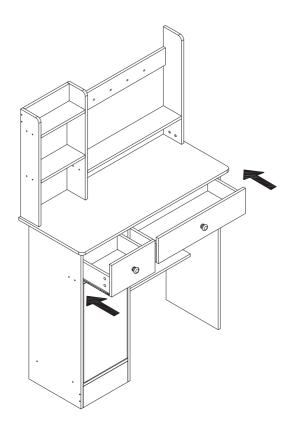

n the size and weight of this furniture, we suggest that two adults assemble it in the carpet or padded area of the room.
- 3. This furniture installation will take approximately 1 hou.
- 4.Please do not use any tools other than those provided or recommended in this manual.
- 5. Please do not discard any packaging and instructions until this furniture is fully installed.
- **6**. After the furniture installation is completed, store the remaining hardware accessories for future maintenance and use.

7.After unpacking, count the accessories and components according to the following list.





Step2

Cx12

Dx12



Step3

Connection method for combination hardware C and D:















Hardware:



Gx1



Hardware: Tools:











Bx8

Fx1

Ax8

Step12



lx1

DLx1

DRx1

Jx4





Step14



Step15

Hardware:

Ex4