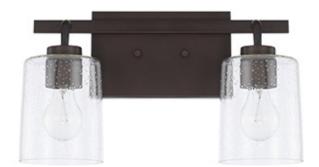

# **2 LIGHT VANITY**

Bronze

Available Finishes: Aged Brass (AD), Brushed Nickel (BN), Bronze (BZ), Chrome (CH), Matte Black (MB)

### **DIMENSIONS**

Dimensions: 14.5"W x 9.25"H x 6"E

Product Weight: 4 lbs.

Backplate: 8.25"W x 5"H x 0.75"E Junction: Ctr/Top: 2.5"; Ctr/Btm: 6.75"

### LAMPING INFORMATION

Lamping: 2 - 100 Watt E26 Medium

No. of Sockets: 2

Max Wattage Per Bulb: 100W Socket Base: E26 Medium

Dimmable: Yes Bulbs Included: No

Recommended Bulb(s): A19

UL Rating: Damp

## **GLASS DESCRIPTION**

Clear Seeded Glass

Glass Dimensions: 4.75"W X 6"H