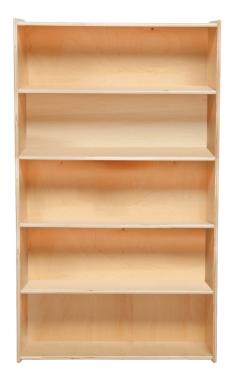

## Bookshelf - 60"H 59 1/2"H x 30"W x 12"D

GREENGUARD® Gold certified. Fixed shelving provides plenty of space for books, puzzles & more. 100% Plywood with mortise & secure fastener construction for exceptional strength and durability. UV Finish provides unsurpassed protection and beauty. Unassembled or Assembled options available. 59 1/2"H x 30"W x 12"D.