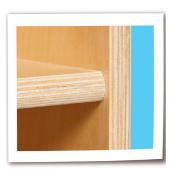

Ready to Assemble Fully Assembled

- GREENGUARD® Gold certified
- 100% Baltic Birch Plywood on all surfaces and backs
- · No MDF, hardboard or particleboard
- · Fully rounded and sanded corners for absolute maximum safety
- · Recessed backs for added strength, stability, and beauty
- Exclusive Tuff-Gloss™ UV finish
- Qualifies for LEED® credit IEQ 4.5
- CPSIA compliant No lead or phthalates
- · Meet or exceed CARB II and CHPS requirements
- · Made in the USA

Typical Recessed Plywood Backs

Typical Corners & Edges

Typical Construction