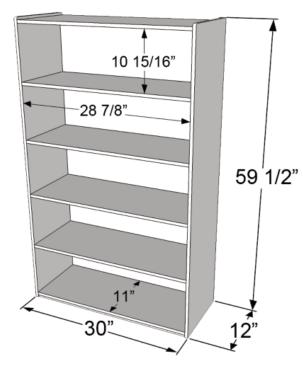

## Bookshelf - 60"H 59 1/2"H x 30"W x 12"D

GREENGUARD® Gold certified. Fixed shelving provides plenty of space for books, puzzles & more. 100% Plywood with mortise & secure fastener construction for exceptional strength and durability. UV Finish provides unsurpassed protection and beauty. Unassembled or Assembled options available. 59 1/2"H x 30"W x 12"D.