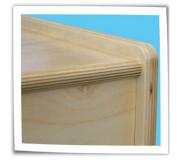

0"W x 12"D









GREENGUARD® Gold certified. Fixed shelving provides plenty of space for books, puzzles & more. 100% Plywood with mortise & secure fastener construction for exceptional strength and durability. UV Finish provides unsurpassed protection and beauty. Unassembled or Assembled options available. 59 1/2"H x 30"W x 12"D.

Ready to Assemble Fully Assembled

- GREENGUARD® Gold certified
- 100% Baltic Birch Plywood on all surfaces and backs
- · No MDF, hardboard or particleboard
- · Fully rounded and sanded corners for absolute maximum safety
- · Recessed backs for added strength, stability, and beauty
- Exclusive Tuff-Gloss™ UV finish
- Qualifies for LEED® credit IEQ 4.5
- CPSIA compliant No lead or phthalates
- · Meet or exceed CARB II and CHPS requirements
- · Made in the USA



Typical Recessed Plywood Backs



Typical Corners & Edges



Typical Construction