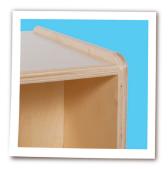

Ready to Assemble Fully Assembled

- GREENGUARD® Gold certified
- 100% Baltic Birch Plywood on all surfaces and backs
- · No MDF, hardboard or particleboard
- · Fully rounded and sanded corners for absolute maximum safety
- · Recessed backs for added strength, stability, and beauty
- Exclusive Tuff-Gloss™ UV finish
- Qualifies for LEED® credit IEQ 4.5
- CPSIA compliant No lead or phthalates
- · Meet or exceed CARB II and CHPS requirements
- · Made in the USA

Typical Recessed Plywood Backs

Typical Corners & Edges

Typical Construction