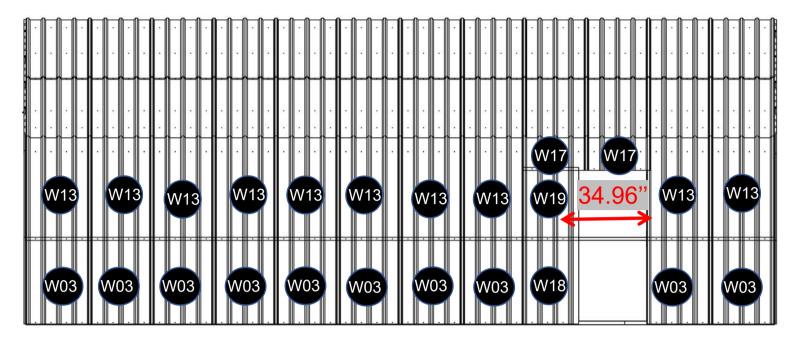

### STEP 9: Side Wall Panel Installation (with door).

| Part | No | Qty |
|------|----|-----|
| W03  |    | 10  |
| W13  |    | 10  |
| J1   |    | 60  |
| F7   |    | 60  |
| W17  |    | 2   |
| W18  |    | 1   |
| W19  |    | 1   |

#### STEP 9: Side Wall Panel Installation (with door).