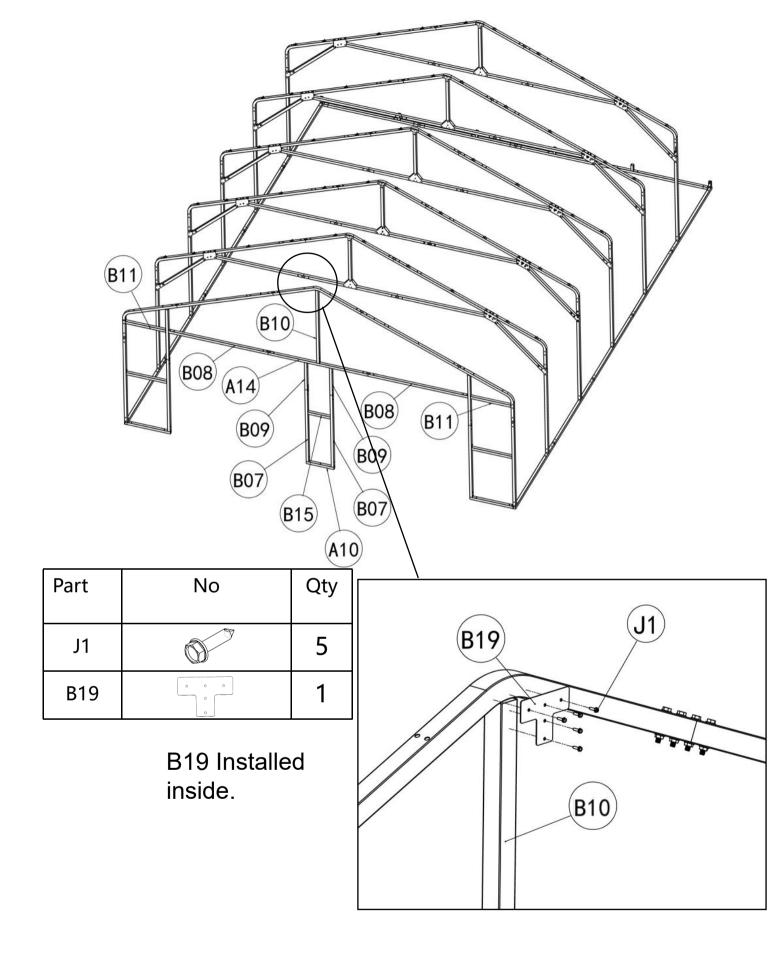

Insert B3 into B07 and A13 then fasten with J2,J3,J4.

B11 Distance from ground 43.7"

| Part | No         | Qty |
|------|------------|-----|
| J2   | 0<br>0     | 8   |
| J3   | $\bigcirc$ | 8   |
| J4   |            | 8   |
| B09  |            | 2   |
| B10  |            | 1   |
| A14  | B.B.       | 1   |