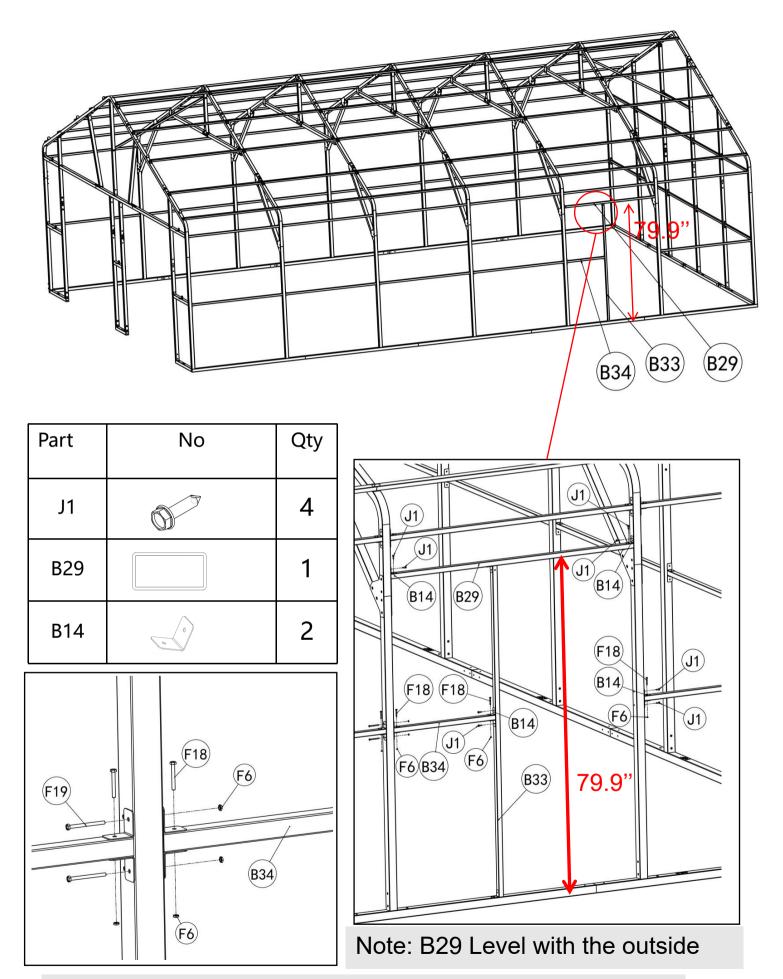

| Part | No | Qty |
|------|----|-----|
| B14  | 0  | 48  |
| J1   |    | 96  |
| B20  |    | 11  |

Note: When installing B20, pls measure the distance from B20 to the ground of 44.88" as marked on the picture, then lock with B14 and J1.

Note: B32 is 43.7" from the ground

Note: When installing B29, it's necessary to measure the distance from B29 to the ground of 79.9", then lock with B14 and J1.

Note: B29 Level with the outside

Note: When installing B29, it's necessary to measure the distance from B29 to the ground of 79.9", then lock with B14 and J1.