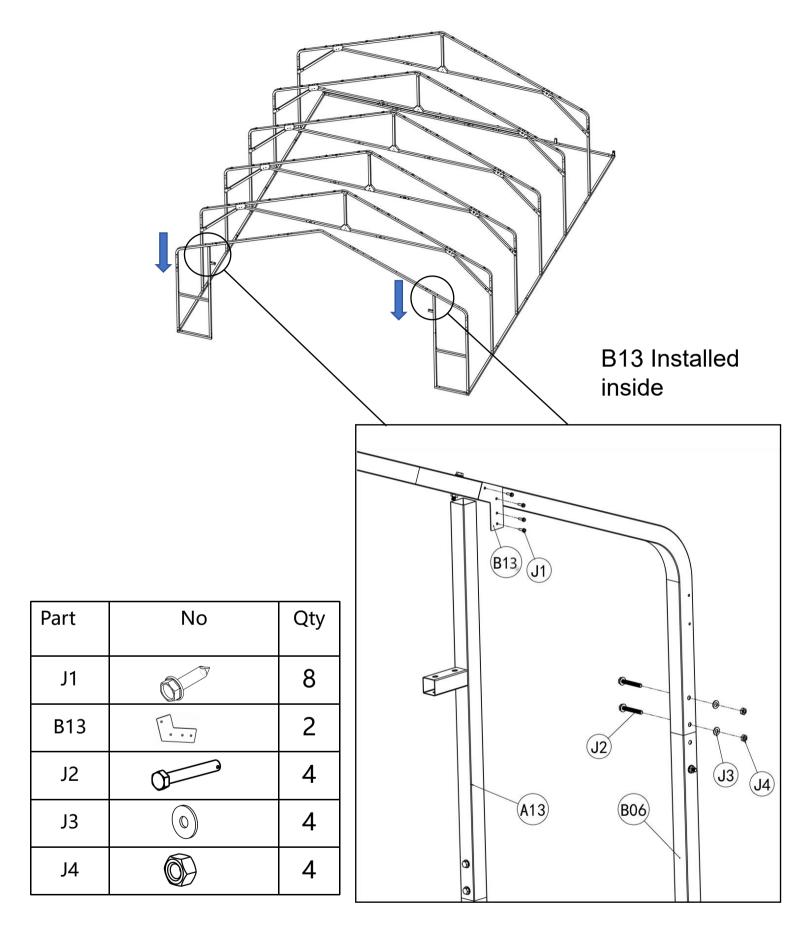

# **STEP 3 : Install The Front Arch Frame**

| Part | No         | Qty |
|------|------------|-----|
| J2   |            | 12  |
| J3   | $\bigcirc$ | 12  |
| J4   |            | 12  |
| A13  |            | 2   |
| B03  |            | 4   |

Insert B3 into B07 and A13 then fasten with J2,J3,J4.

B11 Distance from ground 43.7"

| Part | No         | Qty |
|------|------------|-----|
| J2   | 0<br>0     | 8   |
| J3   | $\bigcirc$ | 8   |
| J4   |            | 8   |
| B09  |            | 2   |
| B10  |            | 1   |
| A14  | B.B.       | 1   |