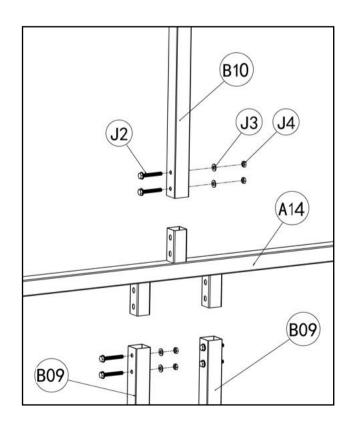

Insert B3 into B07 and A13 then fasten with J2,J3,J4.

B11 Distance from ground 43.7"

| Part | No         | Qty |
|------|------------|-----|
| J2   | 0<br>0     | 8   |
| J3   | $\bigcirc$ | 8   |
| J4   |            | 8   |
| B09  |            | 2   |
| B10  |            | 1   |
| A14  | B.B.       | 1   |