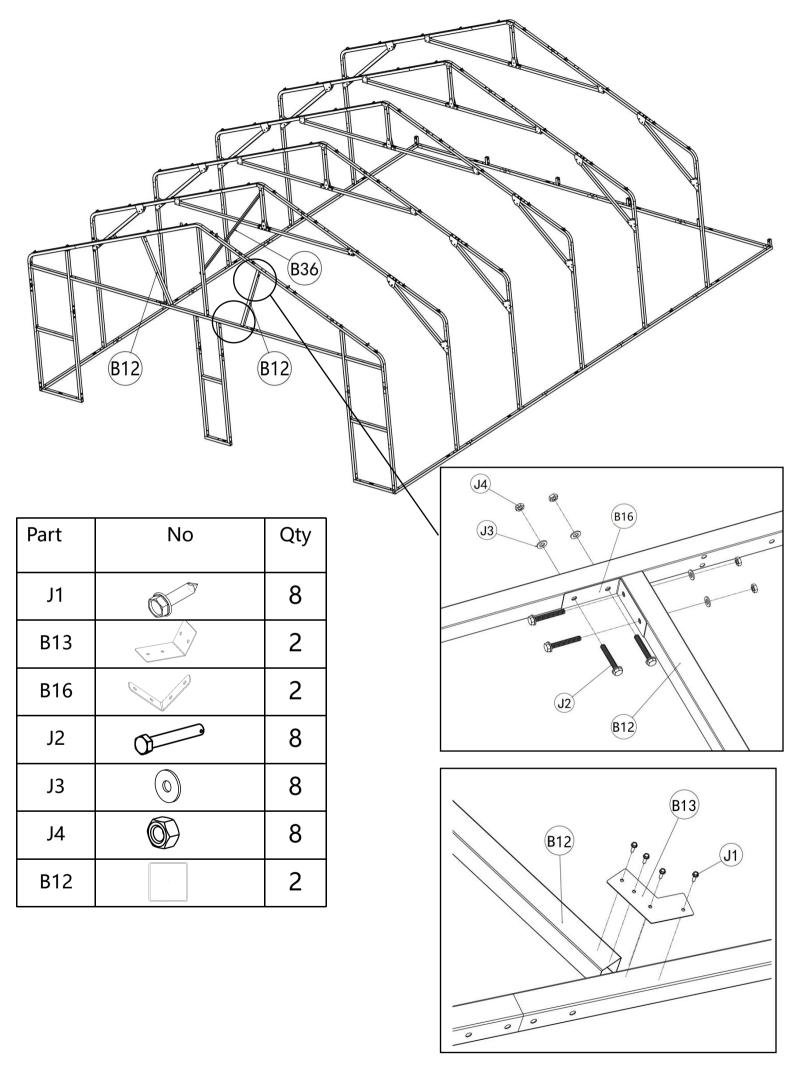

|      | B12 | B36 |     |
|------|-----|-----|-----|
| Part | No  | Qty |     |
| B36  |     | 1   |     |
| J2   | 0   | 2   |     |
| J3   |     | 2   | B36 |
| J4   |     | 2   |     |
|      |     |     |     |

#### **STEP 4 : Install The Back Arch Frame**

| Part | No | Qty |
|------|----|-----|
| B03  |    | 6   |
| J2   | 0  | 16  |
| J3   |    | 16  |
| J4   |    | 16  |
| B04  |    | 2   |
| B05  |    | 2   |
| B06  |    | 2   |