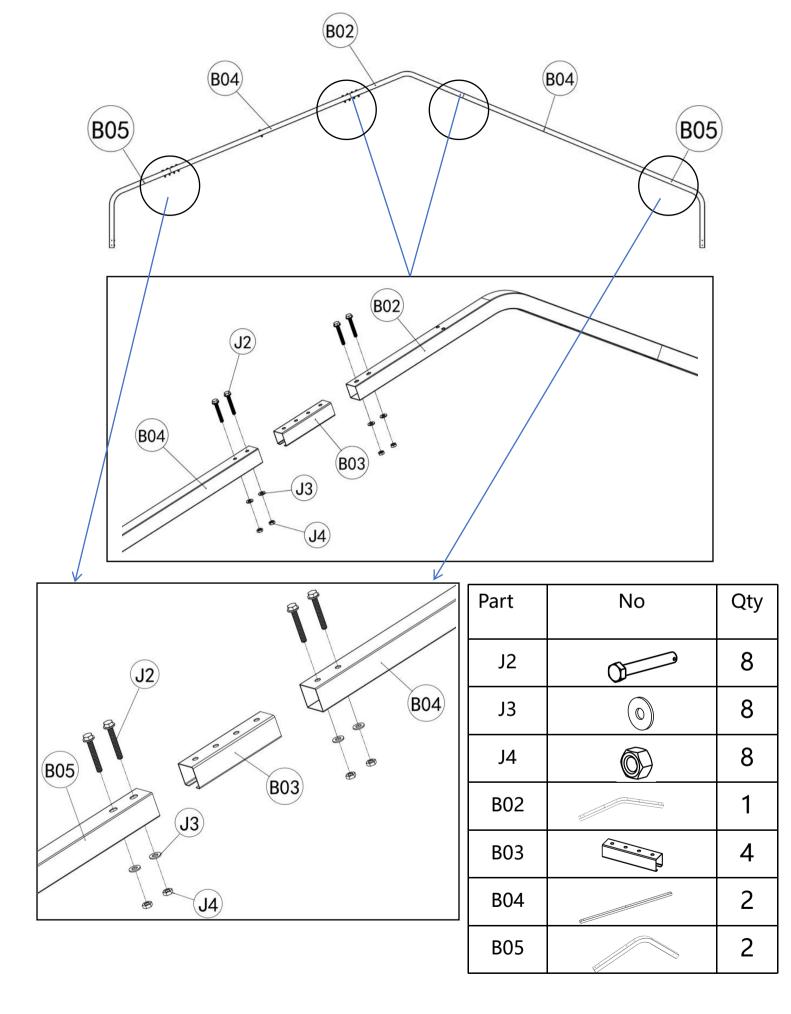

#### **STEP 4 : Install The Back Arch Frame**

| Part | No | Qty |
|------|----|-----|
| B03  |    | 6   |
| J2   | 0  | 16  |
| J3   |    | 16  |
| J4   |    | 16  |
| B04  |    | 2   |
| B05  |    | 2   |
| B06  |    | 2   |