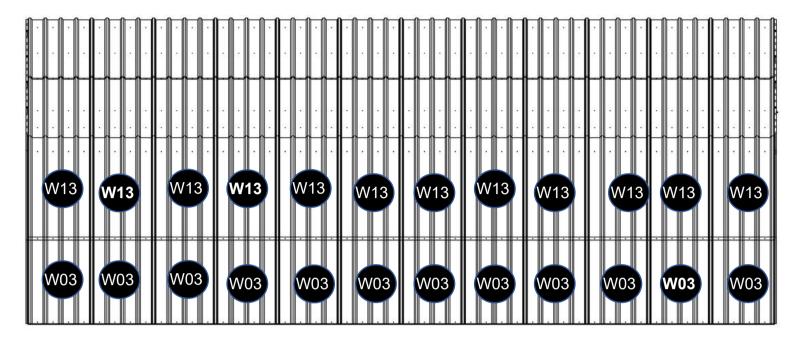

#### **STEP 8 : Side Wall Panel Installation (without door).**

| Part | No | Qty |
|------|----|-----|
| W03  |    | 12  |
| J1   |    | 144 |
| F7   | °  | 144 |
| W13  | ~  | 12  |