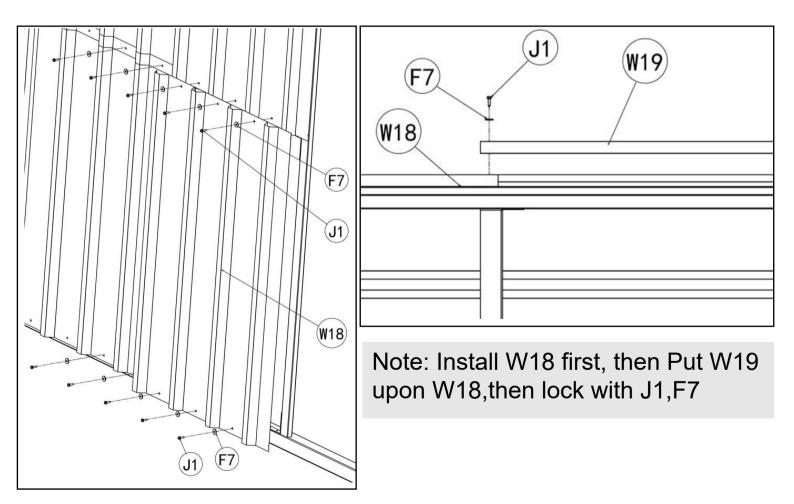

### STEP 9: Side Wall Panel Installation (with door).

| Part | No | Qty |
|------|----|-----|
| W03  |    | 10  |
| W13  |    | 10  |
| J1   |    | 60  |
| F7   |    | 60  |
| W17  |    | 2   |
| W18  |    | 1   |
| W19  |    | 1   |

#### STEP 9: Side Wall Panel Installation (with door).