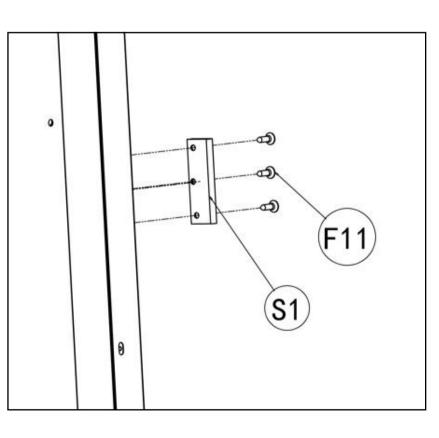

| Part | No   | Qty |
|------|------|-----|
| T25  |      | 2   |
| T26  |      | 1   |
| F2   |      | 28  |
| F6   |      | 28  |
| F1   | Jume | 8   |
| T23  | °    | 2   |
| T24  | 0    | 2   |

| Part | No      | Qty |
|------|---------|-----|
| D9   | E       | 1   |
| GB   |         | 1   |
| F12  |         | 2   |
| F17  |         | 2   |
| F11  | Country | 11  |
| S1   |         | 3   |

| Part | No | Qty |
|------|----|-----|
| F11  |    | 9   |

| Part | No | Qty |
|------|----|-----|
| F11  |    | 2   |