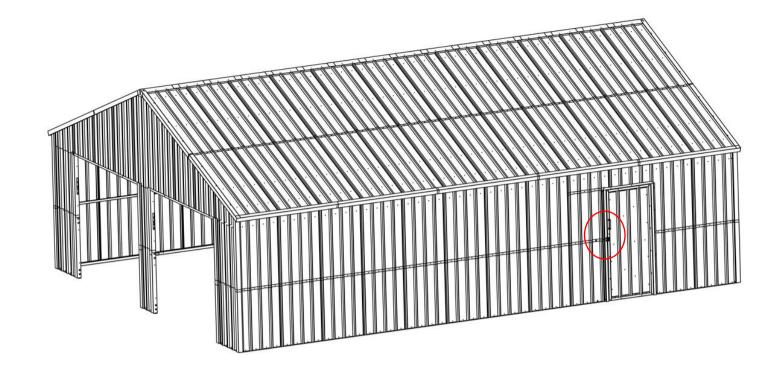

# 25\*33ft Double Garage Metal Shed Installation Instructions

W301''\*D391''\* H159''

Thank you for choosing us! It will take 5-6 hours for 2 people to install.

The product comes in one box. Please install on a leveled place.