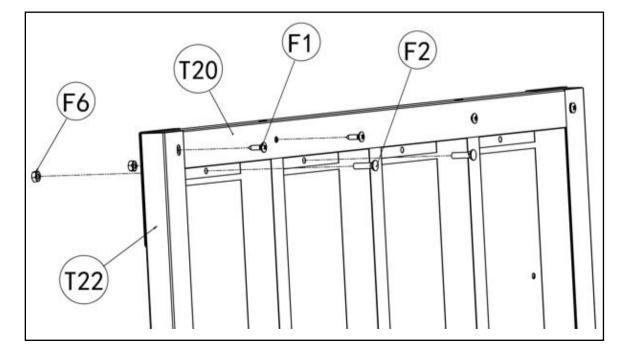

## STEP 14: Door Assembly - Side Door

|      |    |     | (T20)                                 |
|------|----|-----|---------------------------------------|
| Part | No | Qty |                                       |
| T20  |    | 2   |                                       |
| T21  |    | 1   | · · · · · · · · · · · · · · · · · · · |
| T22  |    | 1   | T22                                   |
| T19  | ~  | 1   |                                       |
| F1   |    | 16  |                                       |
| F2   |    | 8   | · · · · · · · · · · · · · · · · · · · |
| F6   |    | 8   |                                       |
|      |    |     | T20                                   |