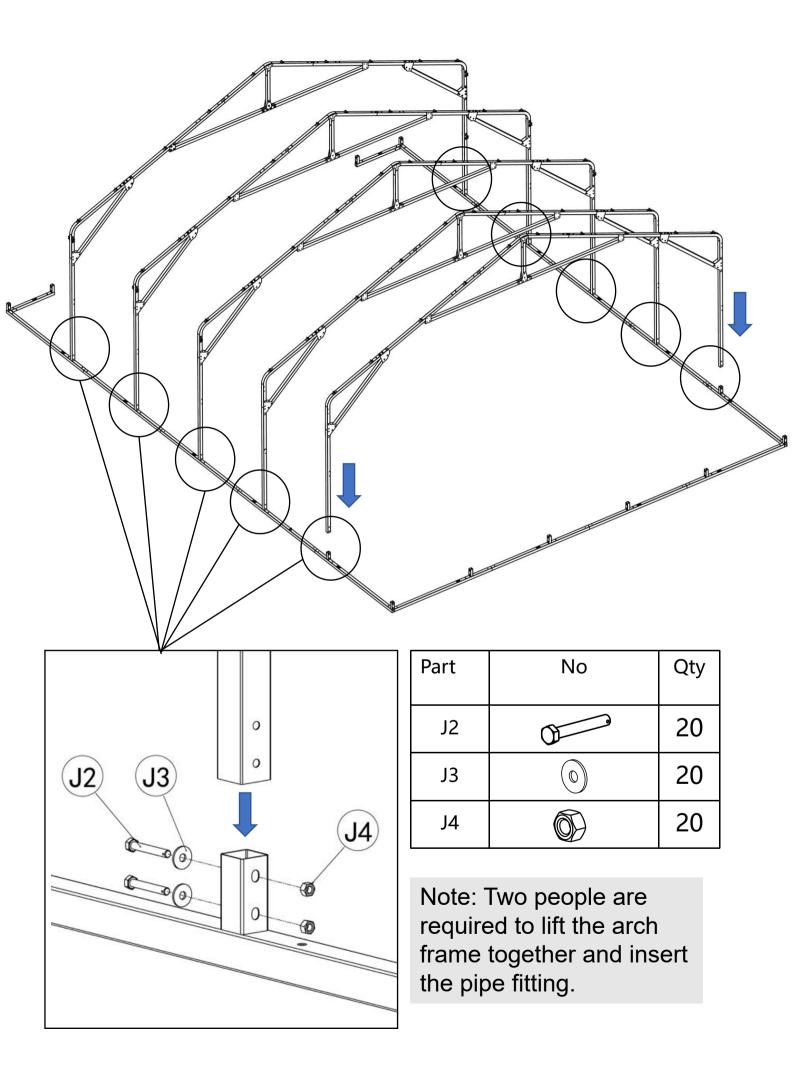

# **STEP 3 : Install The Front Arch Frame**

| Part | No         | Qty |
|------|------------|-----|
| J2   |            | 12  |
| J3   | $\bigcirc$ | 12  |
| J4   |            | 12  |
| A13  |            | 2   |
| B03  |            | 4   |

Insert B3 into B07 and A13 then fasten with J2,J3,J4.

B11 Distance from ground 43.7"

| Part | No         | Qty |
|------|------------|-----|
| J2   | 0<br>0     | 8   |
| J3   | $\bigcirc$ | 8   |
| J4   |            | 8   |
| B09  |            | 2   |
| B10  |            | 1   |
| A14  | B.B.       | 1   |