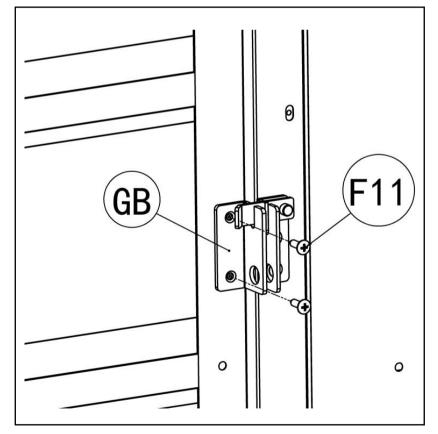

| Part | No   | Qty |
|------|------|-----|
| T25  |      | 2   |
| T26  |      | 1   |
| F2   |      | 28  |
| F6   |      | 28  |
| F1   | Jume | 8   |
| T23  | °    | 2   |
| T24  | 0    | 2   |

| Part | No      | Qty |
|------|---------|-----|
| D9   | E       | 1   |
| GB   |         | 1   |
| F12  |         | 2   |
| F17  |         | 2   |
| F11  | Country | 11  |
| S1   |         | 3   |