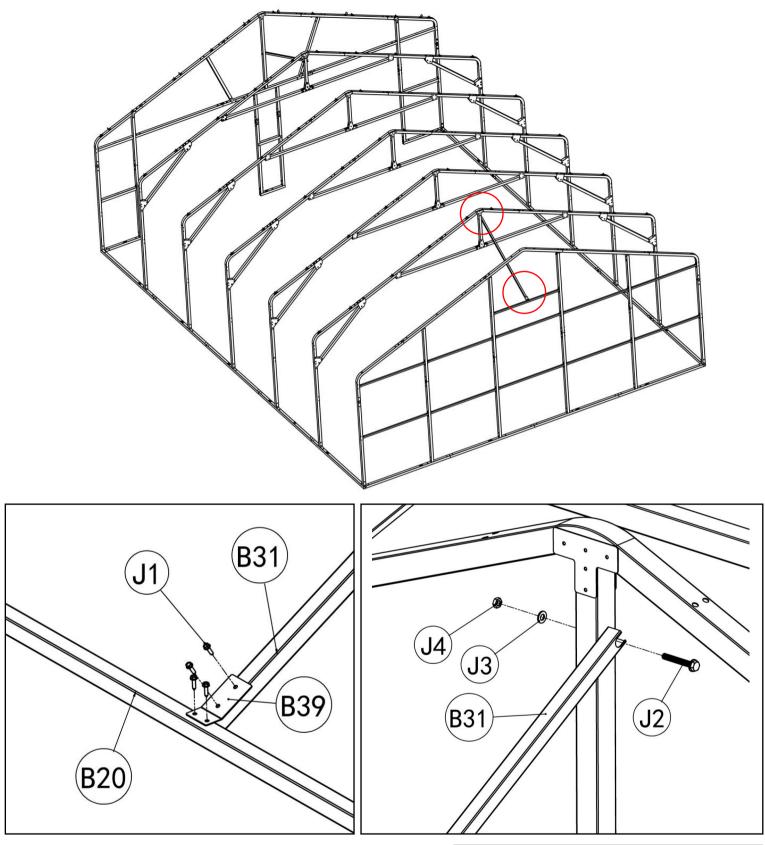

| Part | No | Qty |
|------|----|-----|
| J2   | 0  | 12  |
| J3   |    | 12  |
| J4   |    | 12  |

| Part | No  | Qty | Part | No | Qty |
|------|-----|-----|------|----|-----|
| B31  |     | 12  | J2   | 0  | 1   |
| B39  | 000 | 12  | J3   |    | 1   |
| J1   |     | 4   | J4   |    | 1   |