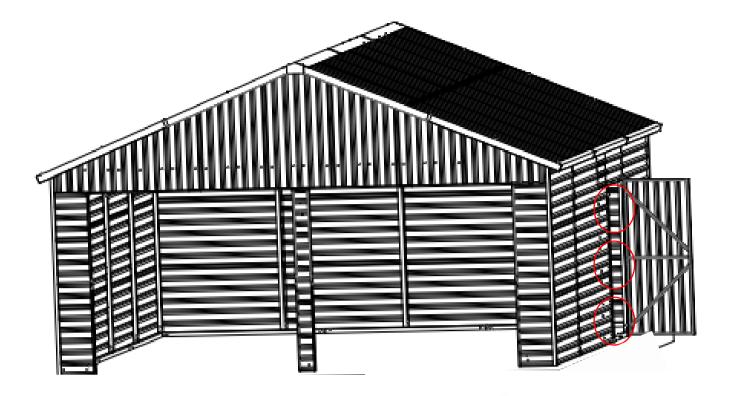

| Part | No   | Qty |
|------|------|-----|
| T25  |      | 2   |
| T26  |      | 1   |
| F2   |      | 28  |
| F6   |      | 28  |
| F1   | Jume | 8   |
| T23  | °    | 2   |
| T24  | 0    | 2   |

| Part | No      | Qty |
|------|---------|-----|
| D9   | E       | 1   |
| GB   |         | 1   |
| F12  |         | 2   |
| F17  |         | 2   |
| F11  | Country | 11  |
| S1   |         | 3   |