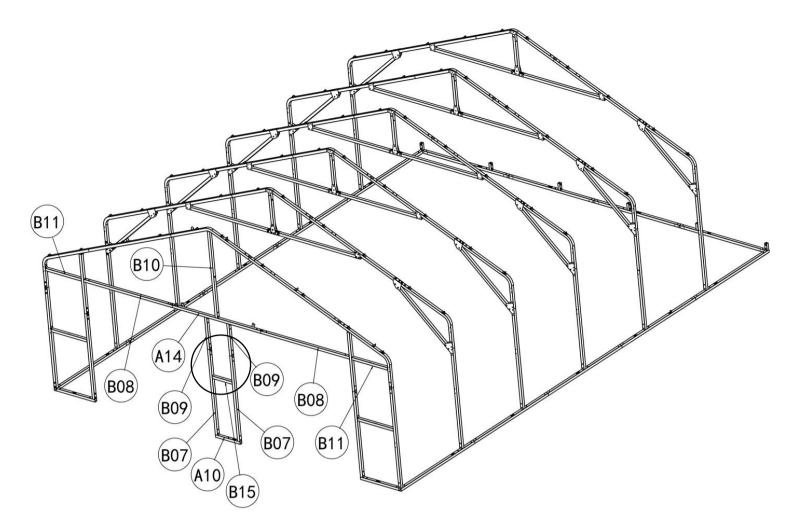

| Part | No         | Qty |
|------|------------|-----|
| J2   | 0 - P      | 4   |
| J3   | $\bigcirc$ | 4   |
| J4   |            | 4   |
| B35  | 000        | 2   |
| B15  |            | 1   |
| J1   |            | 12  |