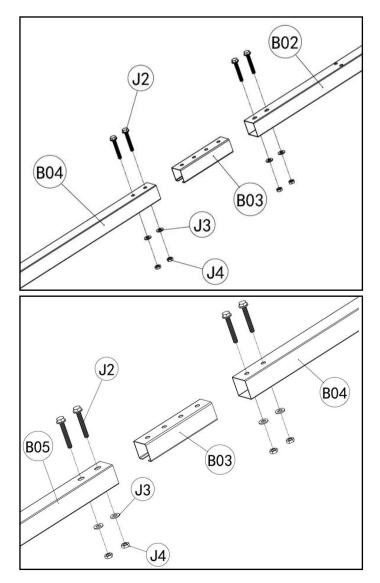

# **STEP 3 : Install The Front Arch Frame**

| Part | No         | Qty |
|------|------------|-----|
| J2   |            | 12  |
| J3   | $\bigcirc$ | 12  |
| J4   |            | 12  |
| A13  |            | 2   |
| B03  |            | 4   |

Insert B3 into B07 and A13 then fasten with J2,J3,J4.

B11 Distance from ground 43.7"

| Part | No         | Qty |
|------|------------|-----|
| J2   | 0<br>0     | 8   |
| J3   | $\bigcirc$ | 8   |
| J4   |            | 8   |
| B09  |            | 2   |
| B10  |            | 1   |
| A14  | B.B.       | 1   |