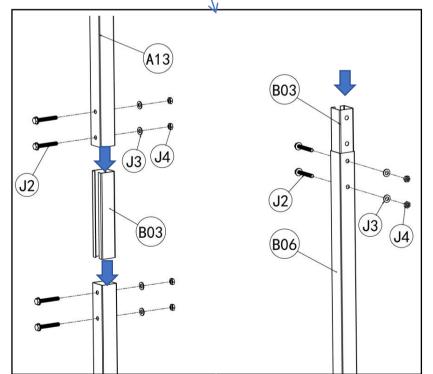

# **STEP 3 : Install The Front Arch Frame**

| Part | No         | Qty |
|------|------------|-----|
| J2   |            | 12  |
| J3   | $\bigcirc$ | 12  |
| J4   |            | 12  |
| A13  |            | 2   |
| B03  |            | 4   |

Insert B3 into B07 and A13 then fasten with J2,J3,J4.

B11 Distance from ground 43.7"

| Part | No         | Qty |
|------|------------|-----|
| J2   | 0<br>0     | 8   |
| J3   | $\bigcirc$ | 8   |
| J4   |            | 8   |
| B09  |            | 2   |
| B10  |            | 1   |
| A14  | B.B.       | 1   |