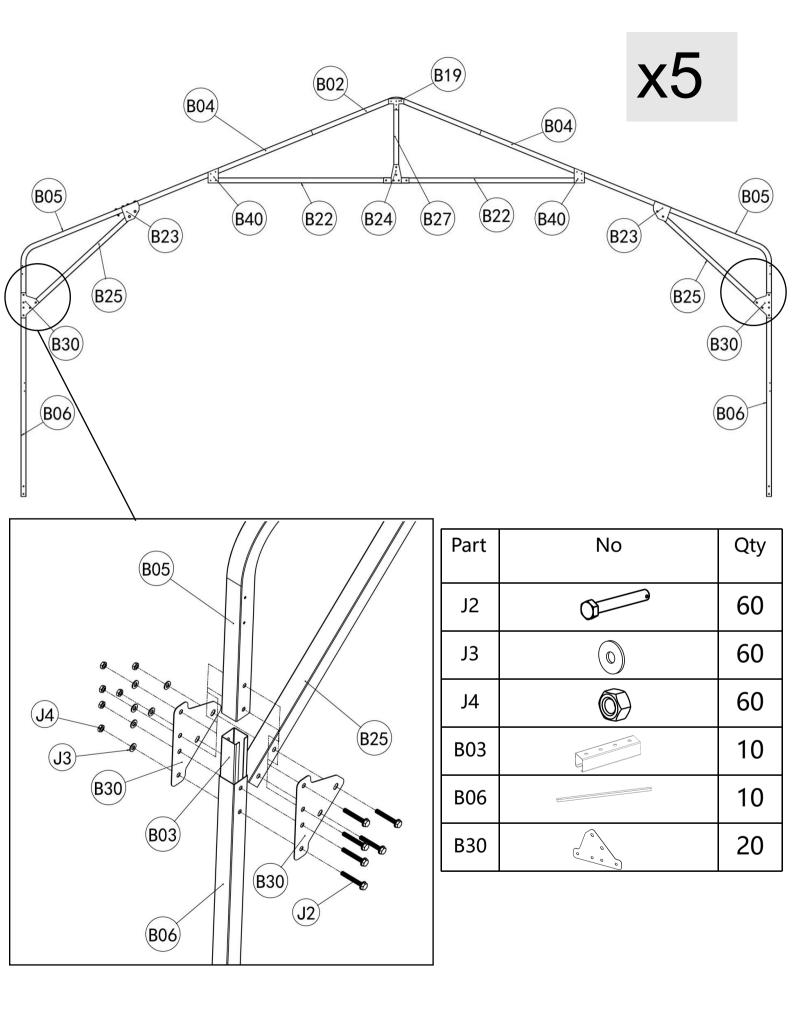

| Part | No | Qty |
|------|----|-----|
| B02  |    | 5   |
| B03  |    | 10  |
| B04  |    | 10  |
| J2   | 0  | 40  |
| J3   |    | 40  |
| J4   |    | 40  |

| Part | No | Qty |
|------|----|-----|
| J2   | 0  | 30  |
| J3   |    | 30  |
| J4   |    | 30  |
| B22  |    | 10  |
| B27  |    | 5   |
| B38  |    | 10  |
| B24  |    | 10  |

| J1    | Part | No         | Qty |
|-------|------|------------|-----|
| (B19) | J2   | 0          | 40  |
|       | J3   |            | 40  |
| B19   | J4   |            | 40  |
| J1    | J1   | Ø - T      | 50  |
|       | B40  | 0 0<br>0 0 | 20  |
|       | B19  |            | 10  |