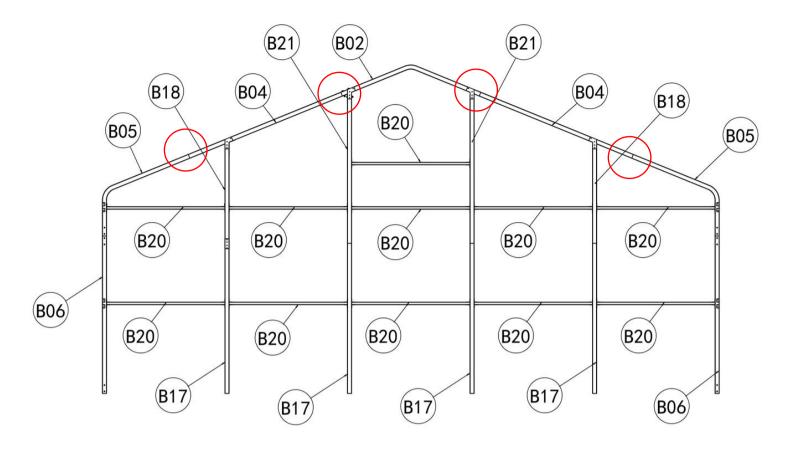

| Part | No | Qty |
|------|----|-----|
| B14  | 0  | 48  |
| J1   |    | 96  |
| B20  |    | 11  |

Note: When installing B20, pls measure the distance from B20 to the ground of 44.88" as marked on the picture, then lock with B14 and J1.

Note: B32 is 43.7" from the ground

Note: When installing B29, it's necessary to measure the distance from B29 to the ground of 79.9", then lock with B14 and J1.

Note: B29 Level with the outside

Note: When installing B29, it's necessary to measure the distance from B29 to the ground of 79.9", then lock with B14 and J1.