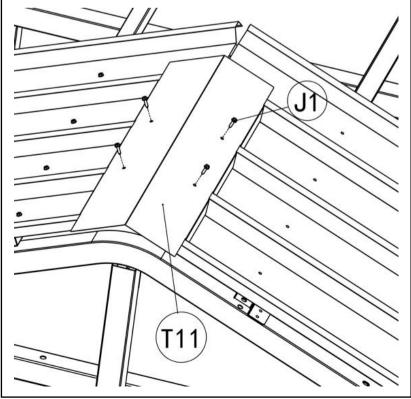

| Part | No | Qty |
|------|----|-----|
| G1   |    | 8   |

STEP 6 : Roof Panel Installation.

Note: Panels should be insert inside of B37.

F7 must be used to prevent leaking too.

Note:First attach the sealing tape H to the gap between the two tiles, then install T07.