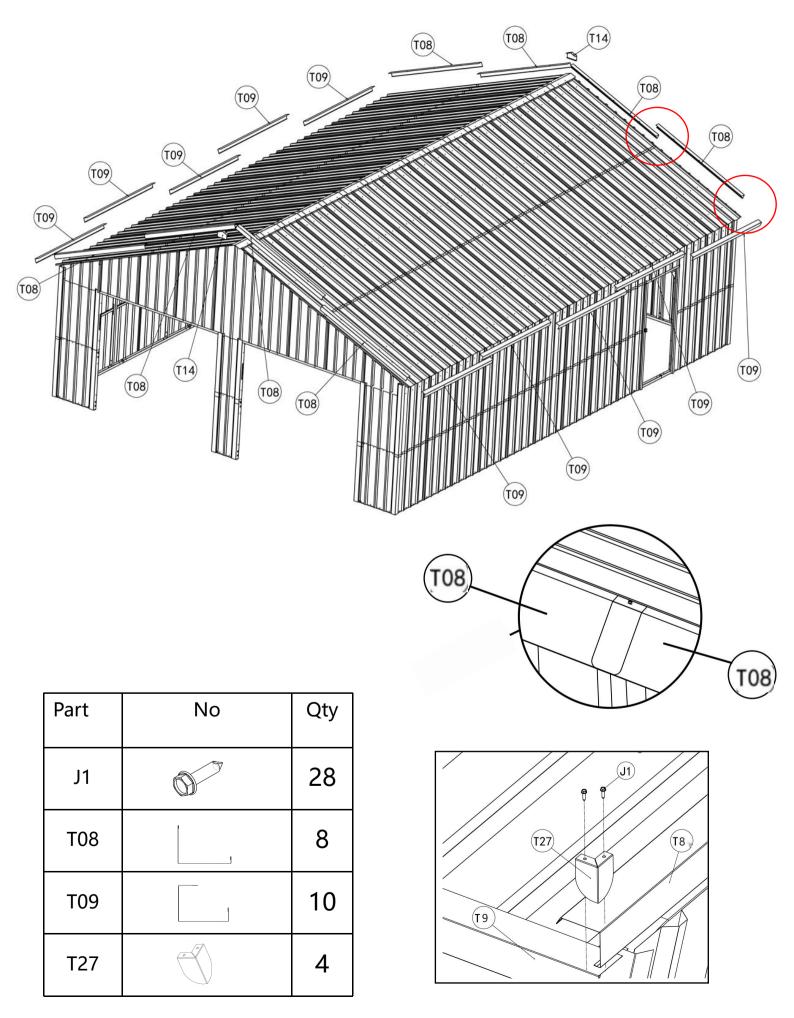

| Part | No | Qty |
|------|----|-----|
| G1   |    | 8   |

STEP 6 : Roof Panel Installation.

Note: Panels should be insert inside of B37.

F7 must be used to prevent leaking too.

Note:First attach the sealing tape H to the gap between the two tiles, then install T07.

#### **STEP 11: Install The Top Wrapping Strip**

| Part | No | Qty |
|------|----|-----|
| J1   |    | 88  |
| T15  | 0  | 44  |

Note:T15 is used to reinforce decorative strips.

| Part | No | Qty |
|------|----|-----|
| J1   | Ø, | 4   |
| T14  |    | 2   |