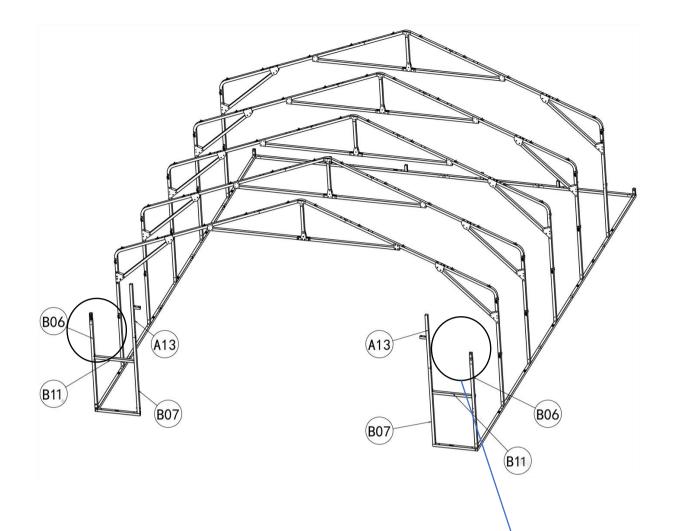

#### FRAME STRUCTURE DIAGRAM

| Parts List (1)  |     |     |           |     |     |             |     |     |
|-----------------|-----|-----|-----------|-----|-----|-------------|-----|-----|
| Part            | No  | Qty | Part      | No  | Qty | Part        | No  | Qty |
|                 | A01 | 1   |           | B06 | 14  |             | B25 | 10  |
|                 | A02 | 1   |           | B07 | 4   |             | B26 | 63  |
|                 | A03 | 1   |           | B08 | 2   |             | B27 | 5   |
|                 | A04 | 1   |           | B09 | 2   |             | B28 | 60  |
|                 | A05 | 2   |           | B10 | 1   |             | B29 | 1   |
|                 | A06 | 2   |           | B11 | 4   |             | B30 | 20  |
|                 | A07 | 2   | 0 0       | B13 | 9   |             | B31 | 1   |
|                 | A08 | 2   |           | B12 | 2   |             | B32 | 23  |
|                 | A09 | 2   | 0         | B14 | 146 |             | B33 | 1   |
|                 | A10 | 1   | ÷         | B15 | 1   |             | B34 | 1   |
|                 | A11 | 1   | 0         | B16 | 2   | ° ° °       | B35 | 8   |
|                 | A12 | 1   |           | B17 | 4   |             | B36 | 1   |
|                 | A13 | 2   |           | B18 | 2   | 0 0         | B37 | 9   |
| <u>B</u> B<br>J | A14 | 1   |           | B19 | 11  | 0000        | B38 | 10  |
|                 | B01 | 11  |           | B20 | 11  | 000         | B39 | 1   |
|                 | B02 | 7   |           | B21 | 2   | 0<br>0<br>0 | B40 | 20  |
| 0000            | B03 | 52  |           | B22 | 10  | E E         | D9  | 1   |
|                 | B04 | 14  |           | B23 | 10  |             | F1  | 26  |
|                 | B05 | 14  | · · · · · | B24 | 10  |             | F2  | 16  |

Insert B3 into B07 and A13 then fasten with J2,J3,J4.

B11 Distance from ground 43.7"

| Part | No         | Qty |
|------|------------|-----|
| J2   | 0<br>0     | 8   |
| J3   | $\bigcirc$ | 8   |
| J4   |            | 8   |
| B09  |            | 2   |
| B10  |            | 1   |
| A14  | B.B.       | 1   |