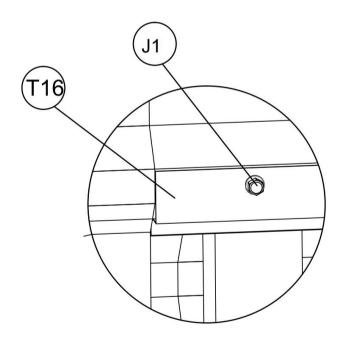

## STEP 13: Install SideTrim Strips

| Part | No | Qty |
|------|----|-----|
| T16  |    | 1   |
| T17  |    | 1   |
| T18  |    | 1   |
| J1   |    | 13  |