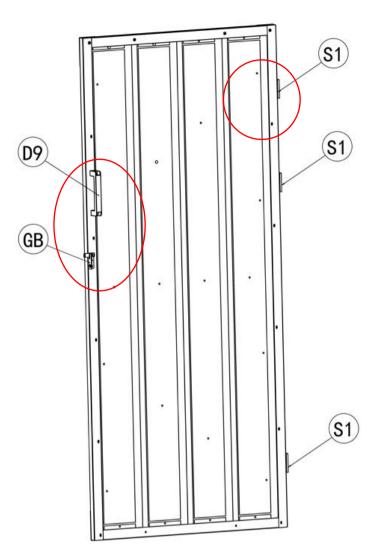

| Part | No   | Qty |
|------|------|-----|
| T25  |      | 2   |
| T26  |      | 1   |
| F2   |      | 28  |
| F6   |      | 28  |
| F1   | Jume | 8   |
| T23  | °    | 2   |
| T24  | 0    | 2   |

| Part | No      | Qty |
|------|---------|-----|
| D9   | E       | 1   |
| GB   |         | 1   |
| F12  |         | 2   |
| F17  |         | 2   |
| F11  | Country | 11  |
| S1   |         | 3   |