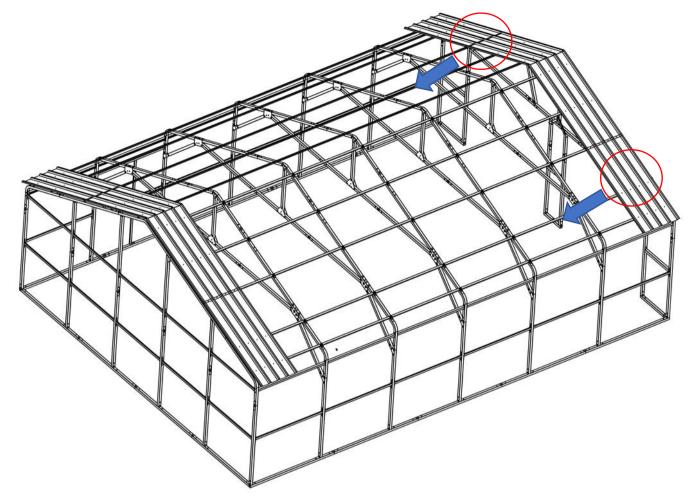

| Part | No | Qty |
|------|----|-----|
| G1   |    | 8   |

STEP 6 : Roof Panel Installation.

Note: Panels should be insert inside of B37.

F7 must be used to prevent leaking too.

Note:First attach the sealing tape H to the gap between the two tiles, then install T07.