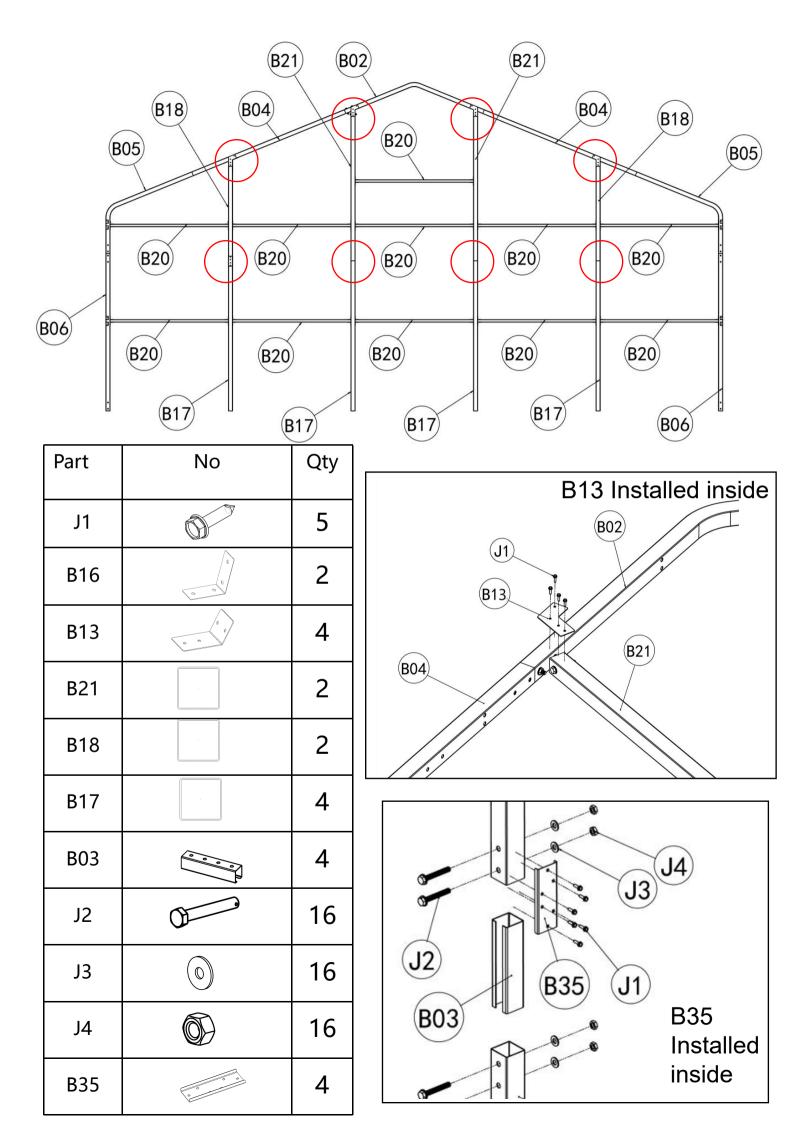

# **STEP 3 : Install The Front Arch Frame**

| Part | No         | Qty |
|------|------------|-----|
| J2   |            | 12  |
| J3   | $\bigcirc$ | 12  |
| J4   |            | 12  |
| A13  |            | 2   |
| B03  |            | 4   |

Insert B3 into B07 and A13 then fasten with J2,J3,J4.

B11 Distance from ground 43.7"

| Part | No         | Qty |
|------|------------|-----|
| J2   | 0<br>0     | 8   |
| J3   | $\bigcirc$ | 8   |
| J4   |            | 8   |
| B09  |            | 2   |
| B10  |            | 1   |
| A14  | B.B.       | 1   |

| Part | No         | Qty |
|------|------------|-----|
| J2   | 0 - P      | 4   |
| J3   | $\bigcirc$ | 4   |
| J4   |            | 4   |
| B35  | 000        | 2   |
| B15  |            | 1   |
| J1   |            | 12  |

|      |    |     | B08     |
|------|----|-----|---------|
| Part | No | Qty |         |
| J2   | 0  | 8   | A14 • • |
| J3   |    | 8   |         |
| J4   |    | 8   |         |
| B03  |    | 2   |         |
| B08  |    | 2   | J2      |

|      | B12 | B36 |     |
|------|-----|-----|-----|
| Part | No  | Qty |     |
| B36  |     | 1   |     |
| J2   | 0   | 2   |     |
| J3   |     | 2   | B36 |
| J4   |     | 2   |     |
|      |     |     |     |

#### **STEP 4 : Install The Back Arch Frame**

| Part | No | Qty |
|------|----|-----|
| B03  |    | 6   |
| J2   | 0  | 16  |
| J3   |    | 16  |
| J4   |    | 16  |
| B04  |    | 2   |
| B05  |    | 2   |
| B06  |    | 2   |