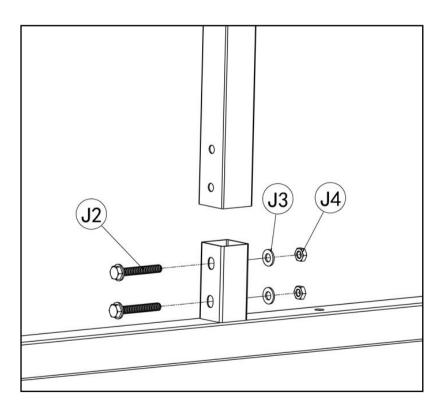

Insert B3 into B07 and A13 then fasten with J2,J3,J4.

B11 Distance from ground 43.7"

| Part | No         | Qty |
|------|------------|-----|
| J2   | 0<br>0     | 8   |
| J3   | $\bigcirc$ | 8   |
| J4   |            | 8   |
| B09  |            | 2   |
| B10  |            | 1   |
| A14  | B.B.       | 1   |