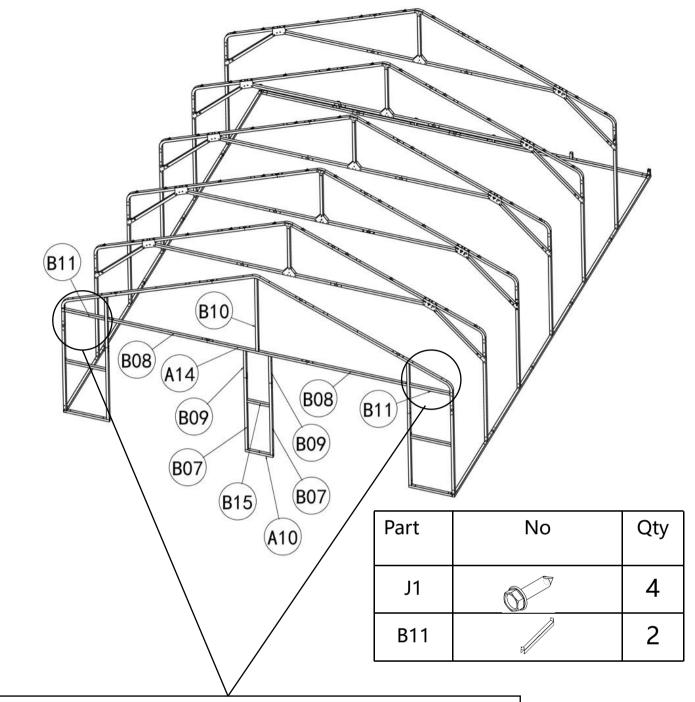

Insert B3 into B07 and A13 then fasten with J2,J3,J4.

B11 Distance from ground 43.7"

| Part | No         | Qty |
|------|------------|-----|
| J2   | 0<br>0     | 8   |
| J3   | $\bigcirc$ | 8   |
| J4   |            | 8   |
| B09  |            | 2   |
| B10  |            | 1   |
| A14  | B.B.       | 1   |