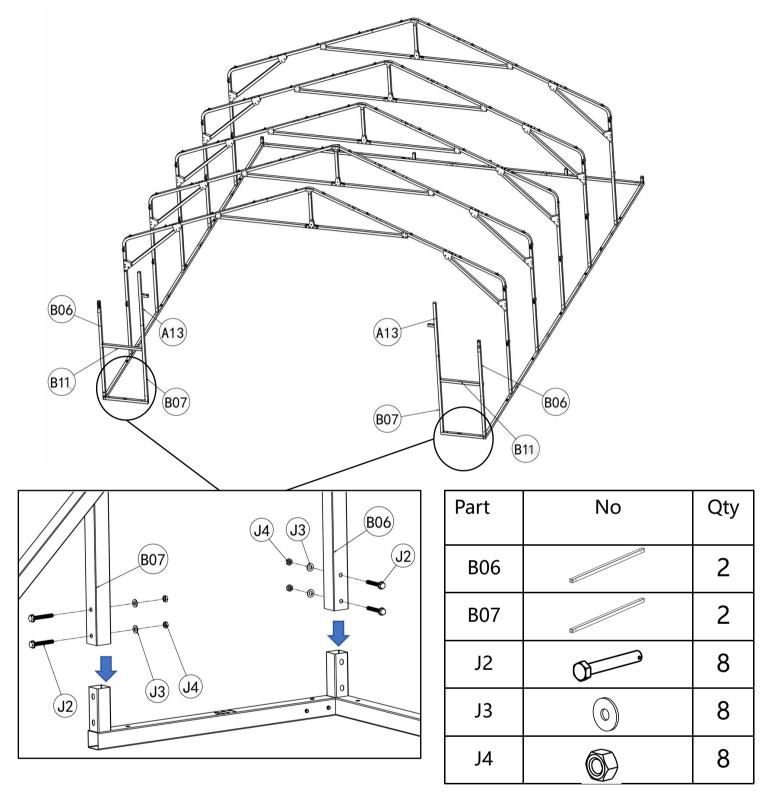

#### **STEP 4 : Install The Back Arch Frame**

| Part | No | Qty |
|------|----|-----|
| B03  |    | 6   |
| J2   | 0  | 16  |
| J3   |    | 16  |
| J4   |    | 16  |
| B04  |    | 2   |
| B05  |    | 2   |
| B06  |    | 2   |