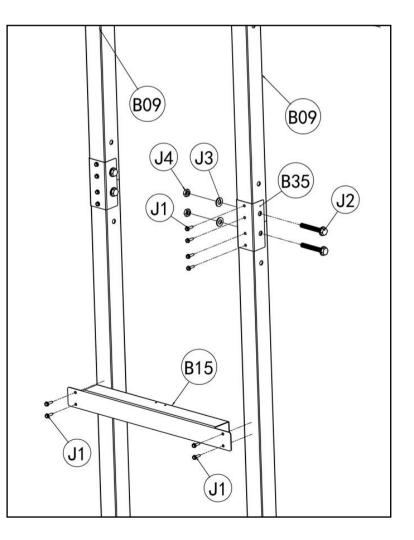

| Part | No         | Qty |
|------|------------|-----|
| J2   | 0 - P      | 4   |
| J3   | $\bigcirc$ | 4   |
| J4   |            | 4   |
| B35  | 000        | 2   |
| B15  |            | 1   |
| J1   |            | 12  |