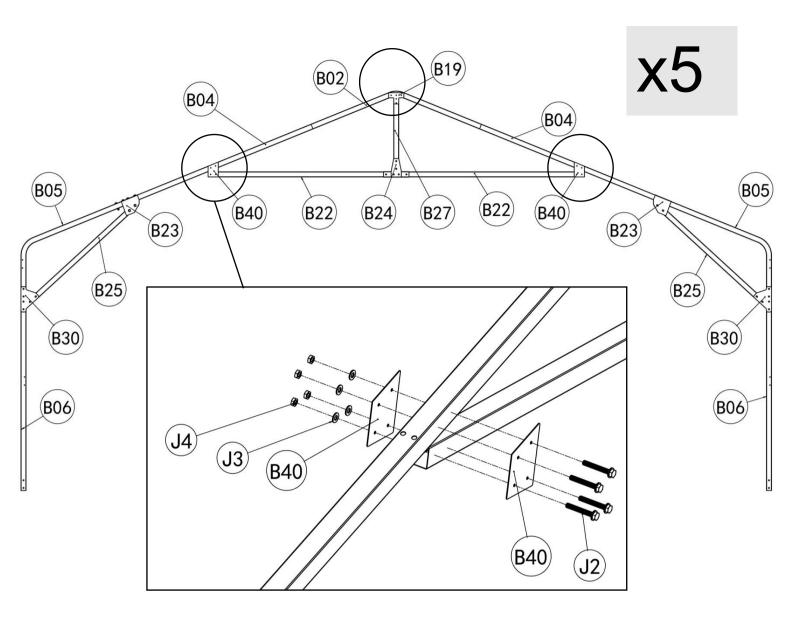

| J1    | Part | No         | Qty |
|-------|------|------------|-----|
| (B19) | J2   | 0          | 40  |
|       | J3   |            | 40  |
| B19   | J4   |            | 40  |
| J1    | J1   | Ø - T      | 50  |
|       | B40  | 0 0<br>0 0 | 20  |
|       | B19  |            | 10  |