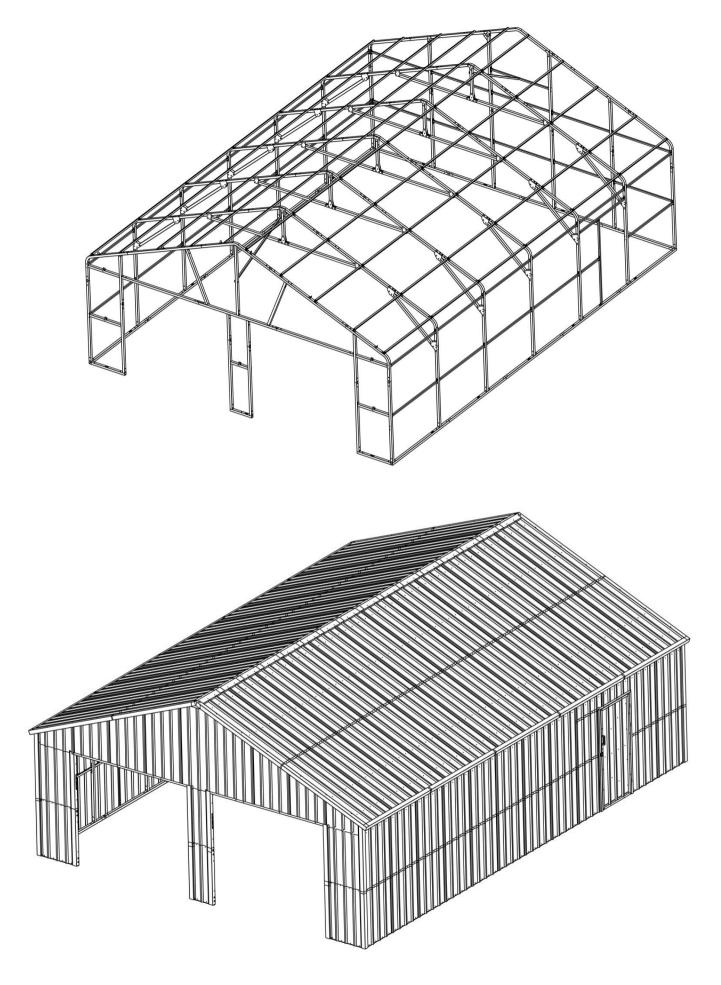

#### FRAME STRUCTURE DIAGRAM

| Parts List (1)  |     |     |           |     |     |             |     |     |
|-----------------|-----|-----|-----------|-----|-----|-------------|-----|-----|
| Part            | No  | Qty | Part      | No  | Qty | Part        | No  | Qty |
|                 | A01 | 1   |           | B06 | 14  |             | B25 | 10  |
|                 | A02 | 1   |           | B07 | 4   |             | B26 | 63  |
|                 | A03 | 1   |           | B08 | 2   |             | B27 | 5   |
|                 | A04 | 1   |           | B09 | 2   |             | B28 | 60  |
|                 | A05 | 2   |           | B10 | 1   |             | B29 | 1   |
|                 | A06 | 2   |           | B11 | 4   |             | B30 | 20  |
|                 | A07 | 2   | 0 0       | B13 | 9   |             | B31 | 1   |
|                 | A08 | 2   |           | B12 | 2   |             | B32 | 23  |
|                 | A09 | 2   | 0         | B14 | 146 |             | B33 | 1   |
|                 | A10 | 1   | ÷         | B15 | 1   |             | B34 | 1   |
|                 | A11 | 1   | 0         | B16 | 2   | ° ° °       | B35 | 8   |
|                 | A12 | 1   |           | B17 | 4   |             | B36 | 1   |
|                 | A13 | 2   |           | B18 | 2   | 0 0         | B37 | 9   |
| <u>B</u> B<br>J | A14 | 1   |           | B19 | 11  | 0000        | B38 | 10  |
|                 | B01 | 11  |           | B20 | 11  | 000         | B39 | 1   |
|                 | B02 | 7   |           | B21 | 2   | 0<br>0<br>0 | B40 | 20  |
| 0000            | B03 | 52  |           | B22 | 10  | E E         | D9  | 1   |
|                 | B04 | 14  |           | B23 | 10  |             | F1  | 26  |
|                 | B05 | 14  | · · · · · | B24 | 10  |             | F2  | 16  |