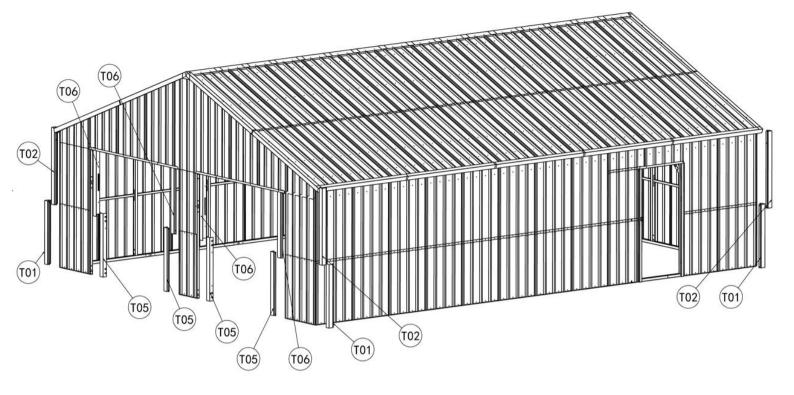

# **STEP 12: Install The Wall Wrapping Strip**

| Part | No | Qty |
|------|----|-----|
| J1   |    | 81  |
| T01  |    | 4   |
| T02  |    | 4   |
| T05  |    | 4   |
| T06  |    | 4   |

| Part | No | Qty |
|------|----|-----|
| J1   |    | 21  |
| Т03  |    | 2   |
| T04  |    | 2   |