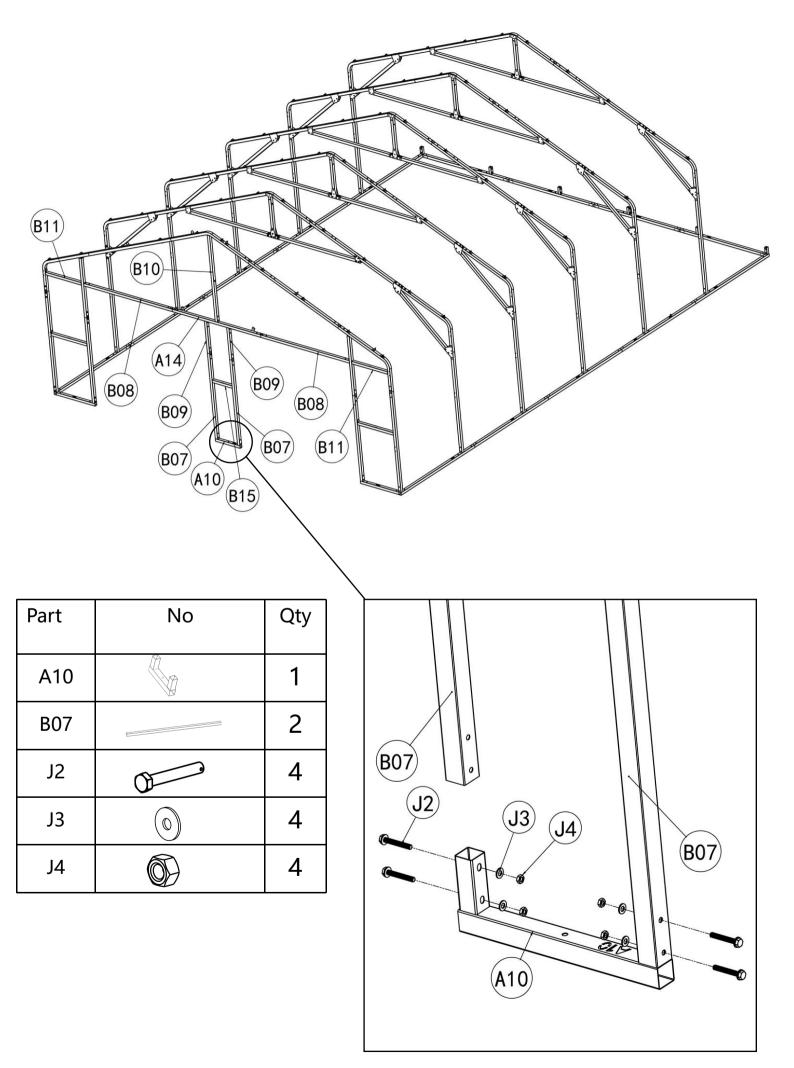

Insert B3 into B07 and A13 then fasten with J2,J3,J4.

B11 Distance from ground 43.7"

| Part | No         | Qty |
|------|------------|-----|
| J2   | 0<br>0     | 8   |
| J3   | $\bigcirc$ | 8   |
| J4   |            | 8   |
| B09  |            | 2   |
| B10  |            | 1   |
| A14  | B.B.       | 1   |

| Part | No         | Qty |
|------|------------|-----|
| J2   | 0 - P      | 4   |
| J3   | $\bigcirc$ | 4   |
| J4   |            | 4   |
| B35  | 000        | 2   |
| B15  |            | 1   |
| J1   |            | 12  |