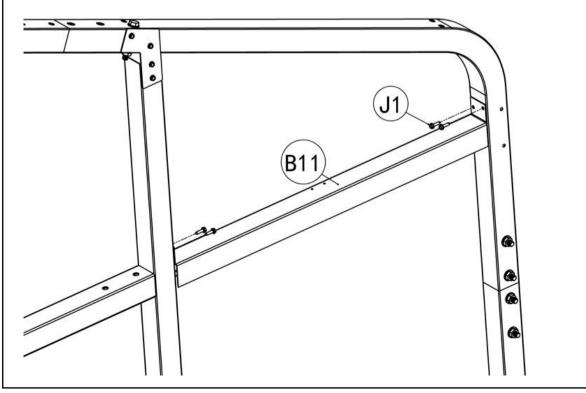

Insert B3 into B07 and A13 then fasten with J2,J3,J4.

B11 Distance from ground 43.7"

| Part | No         | Qty |
|------|------------|-----|
| J2   | 0<br>0     | 8   |
| J3   | $\bigcirc$ | 8   |
| J4   |            | 8   |
| B09  |            | 2   |
| B10  |            | 1   |
| A14  | B.B.       | 1   |