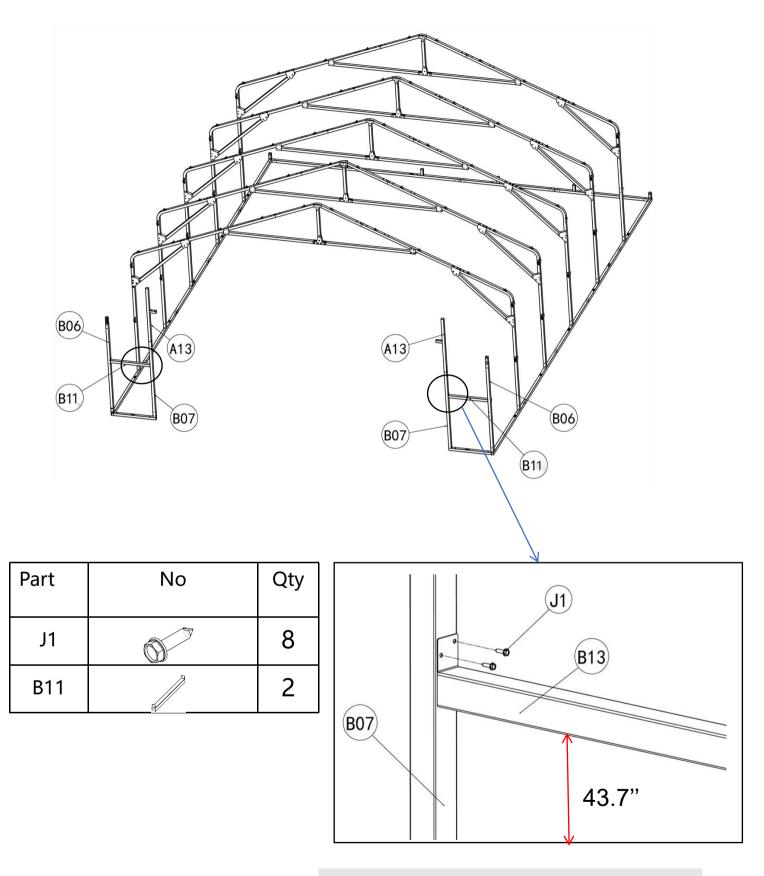

# **STEP 3 : Install The Front Arch Frame**

| Part | No         | Qty |
|------|------------|-----|
| J2   |            | 12  |
| J3   | $\bigcirc$ | 12  |
| J4   |            | 12  |
| A13  |            | 2   |
| B03  |            | 4   |

Insert B3 into B07 and A13 then fasten with J2,J3,J4.

B11 Distance from ground 43.7"

| Part | No         | Qty |
|------|------------|-----|
| J2   | 0<br>0     | 8   |
| J3   | $\bigcirc$ | 8   |
| J4   |            | 8   |
| B09  |            | 2   |
| B10  |            | 1   |
| A14  | B.B.       | 1   |