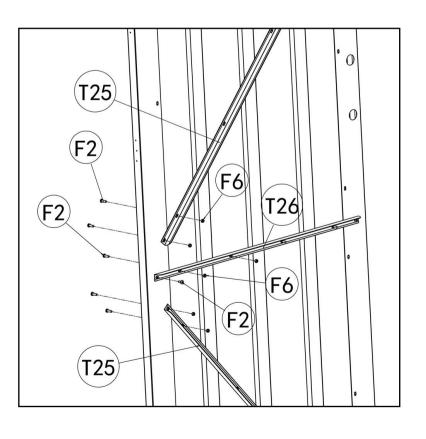

| Part | No   | Qty |
|------|------|-----|
| T25  |      | 2   |
| T26  |      | 1   |
| F2   |      | 28  |
| F6   |      | 28  |
| F1   | Jume | 8   |
| T23  | °    | 2   |
| T24  | 0    | 2   |

| Part | No      | Qty |
|------|---------|-----|
| D9   | E       | 1   |
| GB   |         | 1   |
| F12  |         | 2   |
| F17  |         | 2   |
| F11  | Country | 11  |
| S1   |         | 3   |