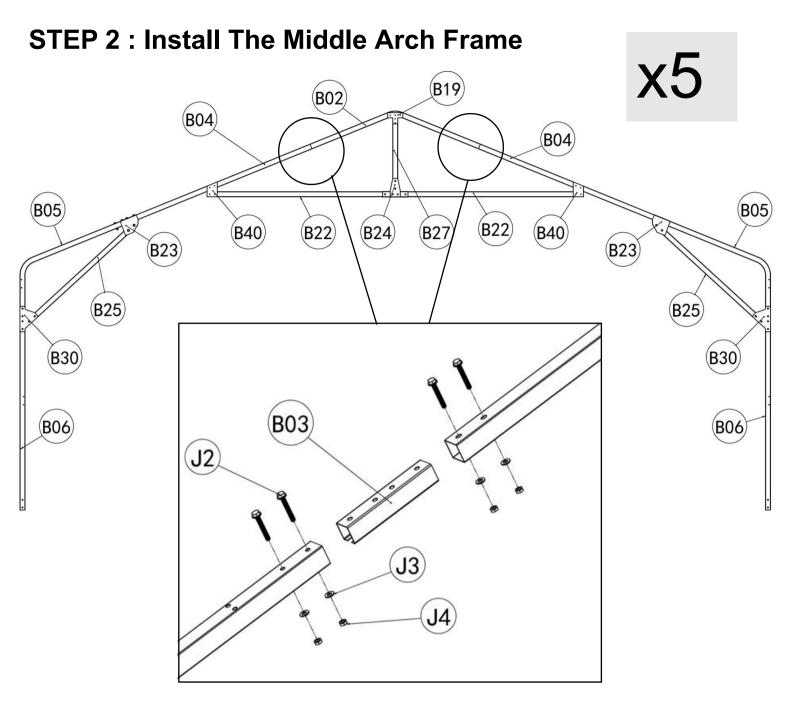

| Part | No | Qty |
|------|----|-----|
| B02  |    | 5   |
| B03  |    | 10  |
| B04  |    | 10  |
| J2   | 0  | 40  |
| J3   |    | 40  |
| J4   |    | 40  |

| Part | No | Qty |
|------|----|-----|
| J2   | 0  | 30  |
| J3   |    | 30  |
| J4   |    | 30  |
| B22  |    | 10  |
| B27  |    | 5   |
| B38  |    | 10  |
| B24  |    | 10  |

| J1    | Part | No         | Qty |
|-------|------|------------|-----|
| (B19) | J2   | 0          | 40  |
|       | J3   |            | 40  |
| B19   | J4   |            | 40  |
| J1    | J1   | Ø - T      | 50  |
|       | B40  | 0 0<br>0 0 | 20  |
|       | B19  |            | 10  |