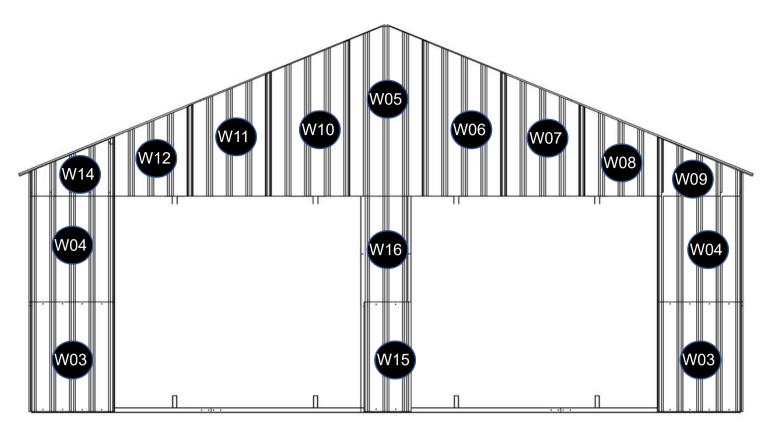

### **STEP 7 : Rear Panel Installation.**

| Part | No   | Qty |
|------|------|-----|
| W03  | ~    | 9   |
| W04  |      | 9   |
| J1   | OL 7 | 108 |
| F7   | •    | 108 |

| Part | No | Qty |
|------|----|-----|
| J1   | Ø, | 72  |
| F7   | °  | 72  |
| W05  |    | 1   |
| W10  |    | 1   |
| W11  |    | 1   |
| W12  |    | 1   |
| W14  |    | 1   |

| Part | No | Qty |
|------|----|-----|
| W06  |    | 1   |
| W07  |    | 1   |
| W08  |    | 1   |
| W09  |    | 1   |

#### **STEP 10: Front Door Panel Installation.**

| Part | No | Qty |
|------|----|-----|
| J1   |    | 94  |
| F7   | •  | 94  |
| W05  |    | 1   |
| W10  |    | 1   |
| W11  |    | 1   |
| W12  |    | 1   |
| W14  |    | 1   |
| W15  |    | 1   |

| Part | No | Qty |
|------|----|-----|
| W16  |    | 1   |
| W03  | ~  | 2   |
| W04  | ~  | 2   |
| W06  |    | 1   |
| W07  |    | 1   |
| W08  |    | 1   |
| W09  |    | 1   |