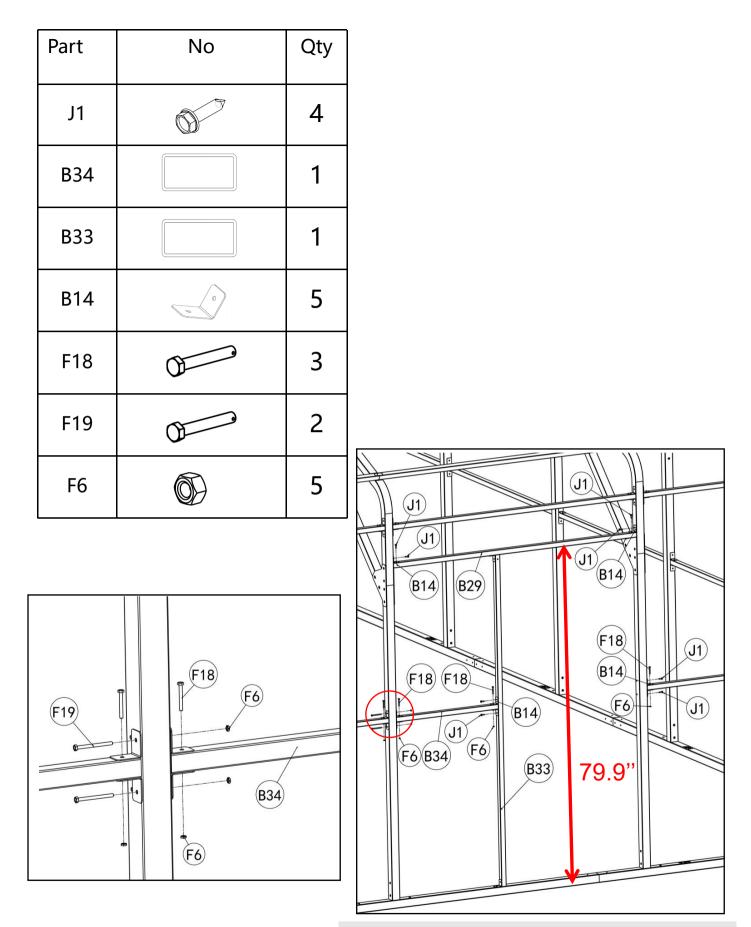

Note: B32 is 43.7" from the ground

Note: When installing B29, it's necessary to measure the distance from B29 to the ground of 79.9", then lock with B14 and J1.

Note: B29 Level with the outside

Note: When installing B29, it's necessary to measure the distance from B29 to the ground of 79.9", then lock with B14 and J1.