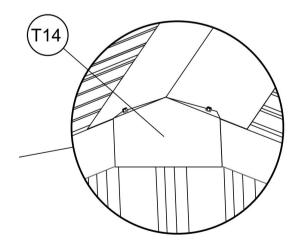

#### **STEP 11: Install The Top Wrapping Strip**

| Part | No | Qty |
|------|----|-----|
| J1   |    | 88  |
| T15  | 0  | 44  |

Note:T15 is used to reinforce decorative strips.

| Part | No | Qty |
|------|----|-----|
| J1   | Ø, | 4   |
| T14  |    | 2   |