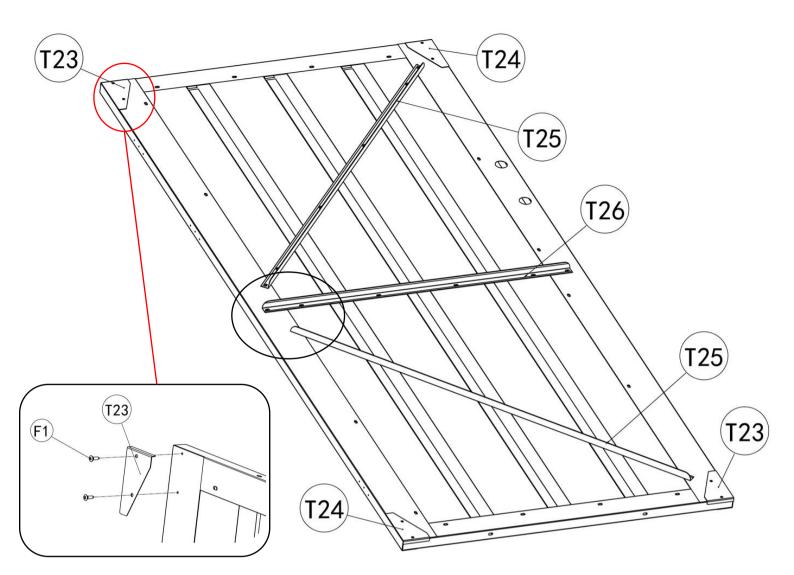

| Part | No   | Qty |
|------|------|-----|
| T25  |      | 2   |
| T26  |      | 1   |
| F2   |      | 28  |
| F6   |      | 28  |
| F1   | Jume | 8   |
| T23  | °    | 2   |
| T24  | 0    | 2   |

| Part | No      | Qty |
|------|---------|-----|
| D9   | E       | 1   |
| GB   |         | 1   |
| F12  |         | 2   |
| F17  |         | 2   |
| F11  | Country | 11  |
| S1   |         | 3   |