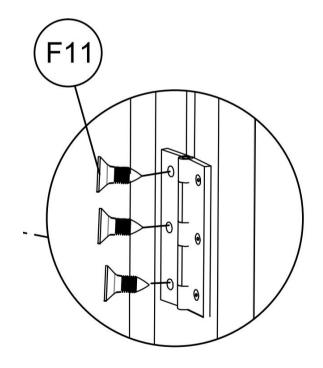

| Part | No | Qty |
|------|----|-----|
| F11  |    | 9   |

| Part | No | Qty |
|------|----|-----|
| F11  |    | 2   |