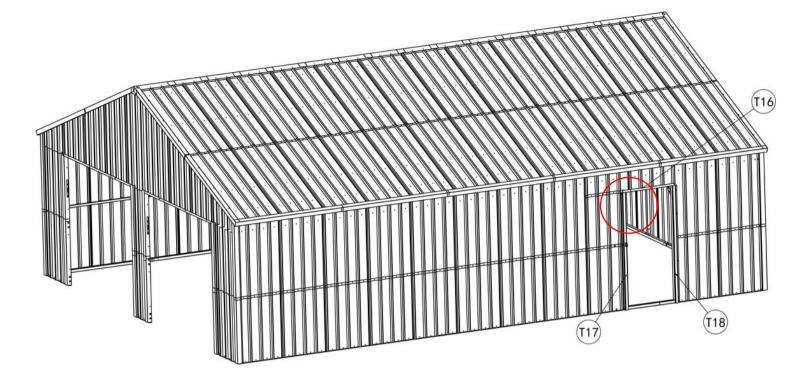

## STEP 13: Install SideTrim Strips

| Part | No | Qty |
|------|----|-----|
| T16  |    | 1   |
| T17  |    | 1   |
| T18  |    | 1   |
| J1   |    | 13  |