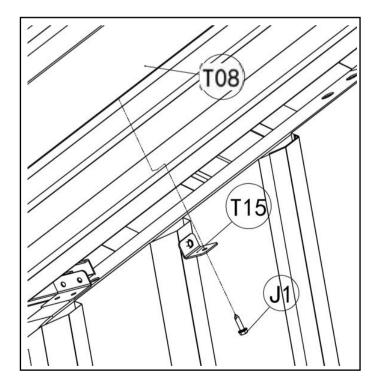

#### **STEP 11: Install The Top Wrapping Strip**

| Part | No | Qty |
|------|----|-----|
| J1   |    | 88  |
| T15  | 0  | 44  |

Note:T15 is used to reinforce decorative strips.

| Part | No | Qty |
|------|----|-----|
| J1   | Ø, | 4   |
| T14  |    | 2   |