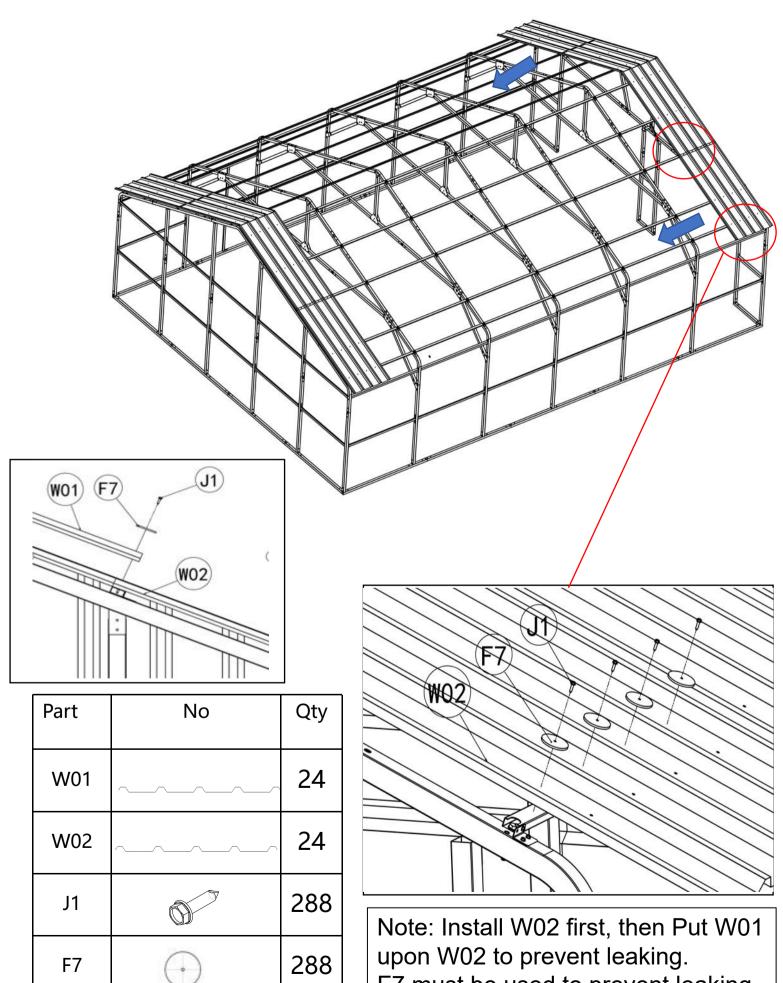

| Part | No | Qty |
|------|----|-----|
| G1   |    | 8   |

STEP 6 : Roof Panel Installation.

Note: Panels should be insert inside of B37.

F7 must be used to prevent leaking too.

Note:First attach the sealing tape H to the gap between the two tiles, then install T07.

### **STEP 7 : Rear Panel Installation.**

| Part | No   | Qty |
|------|------|-----|
| W03  | ~    | 9   |
| W04  |      | 9   |
| J1   | OL 7 | 108 |
| F7   | •    | 108 |

| Part | No | Qty |
|------|----|-----|
| J1   | Ø, | 72  |
| F7   | °  | 72  |
| W05  |    | 1   |
| W10  |    | 1   |
| W11  |    | 1   |
| W12  |    | 1   |
| W14  |    | 1   |