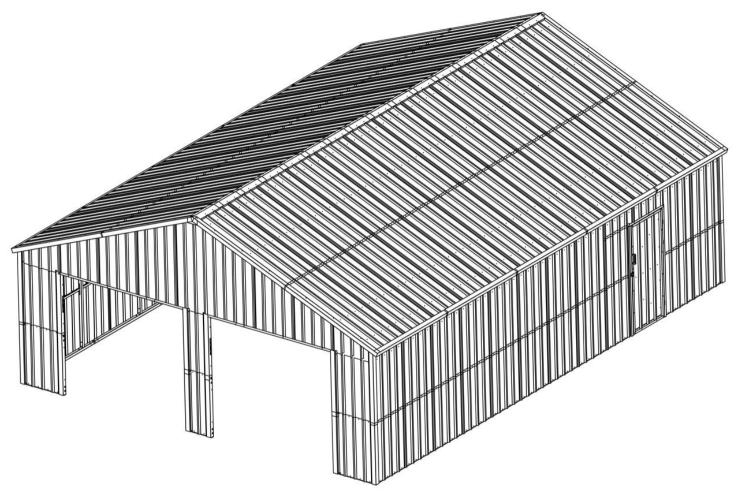

# 25\*33ft Double Garage Metal Shed Installation Instructions

W301''\*D391''\* H159''

Thank you for choosing us! It will take 5-6 hours for 2 people to install.

The product comes in one box. Please install on a leveled place.