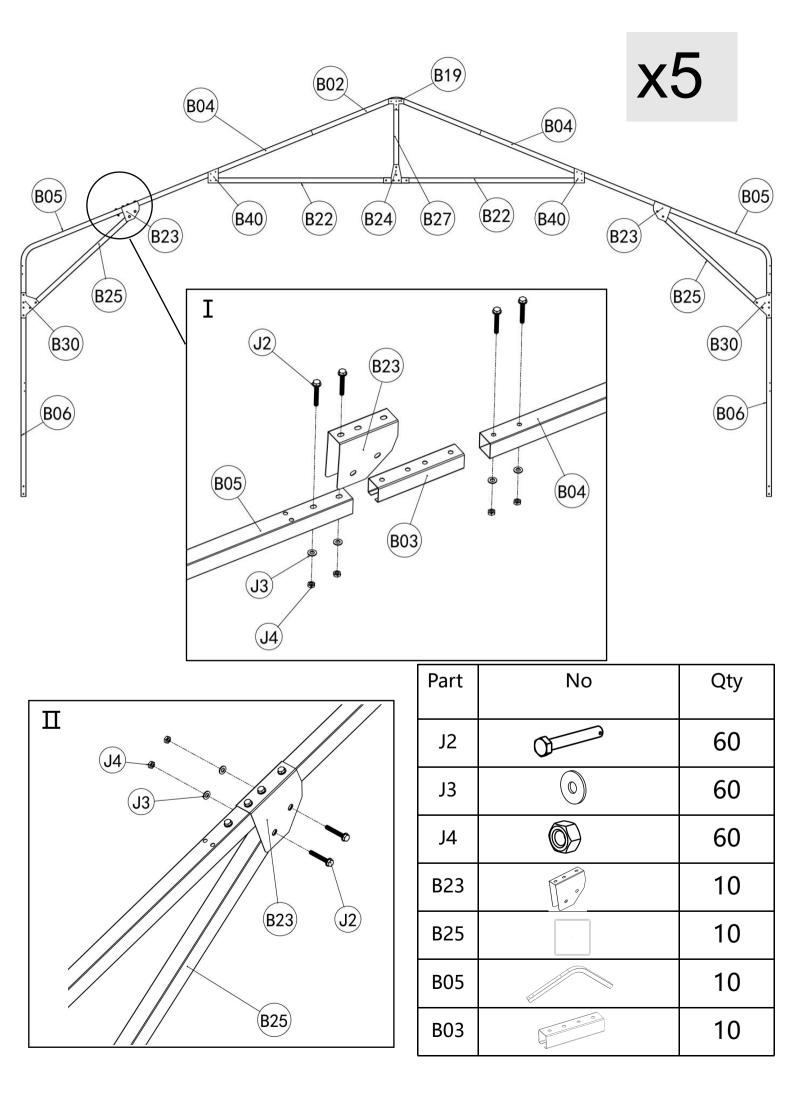

| Part | No | Qty |
|------|----|-----|
| B02  |    | 5   |
| B03  |    | 10  |
| B04  |    | 10  |
| J2   | 0  | 40  |
| J3   |    | 40  |
| J4   |    | 40  |

| Part | No | Qty |
|------|----|-----|
| J2   | 0  | 30  |
| J3   |    | 30  |
| J4   |    | 30  |
| B22  |    | 10  |
| B27  |    | 5   |
| B38  |    | 10  |
| B24  |    | 10  |

| J1    | Part | No         | Qty |
|-------|------|------------|-----|
| (B19) | J2   | 0          | 40  |
|       | J3   |            | 40  |
| B19   | J4   |            | 40  |
| J1    | J1   | Ø - T      | 50  |
|       | B40  | 0 0<br>0 0 | 20  |
|       | B19  |            | 10  |