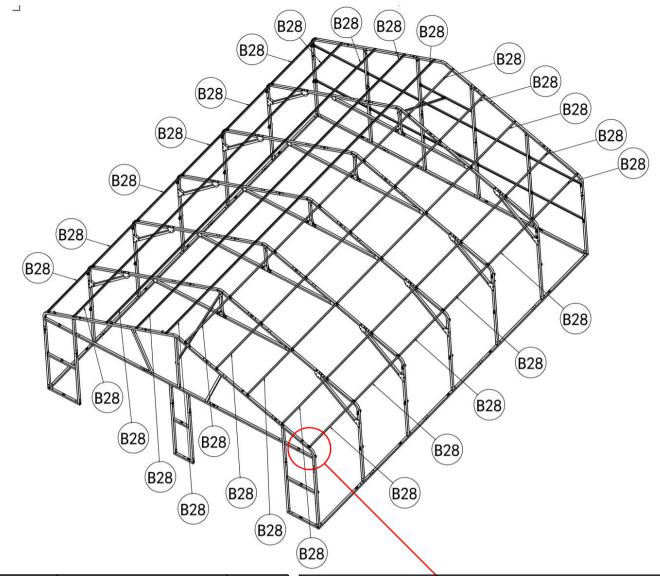

# **STEP 5 : Top And Side Cross Bar Installation.**

| Part | No         | Qty |
|------|------------|-----|
| J2   | 0          | 120 |
| J3   | $\bigcirc$ | 120 |
| J4   |            | 120 |
| J1   |            | 120 |
| B26  |            | 70  |
| B28  |            | 60  |