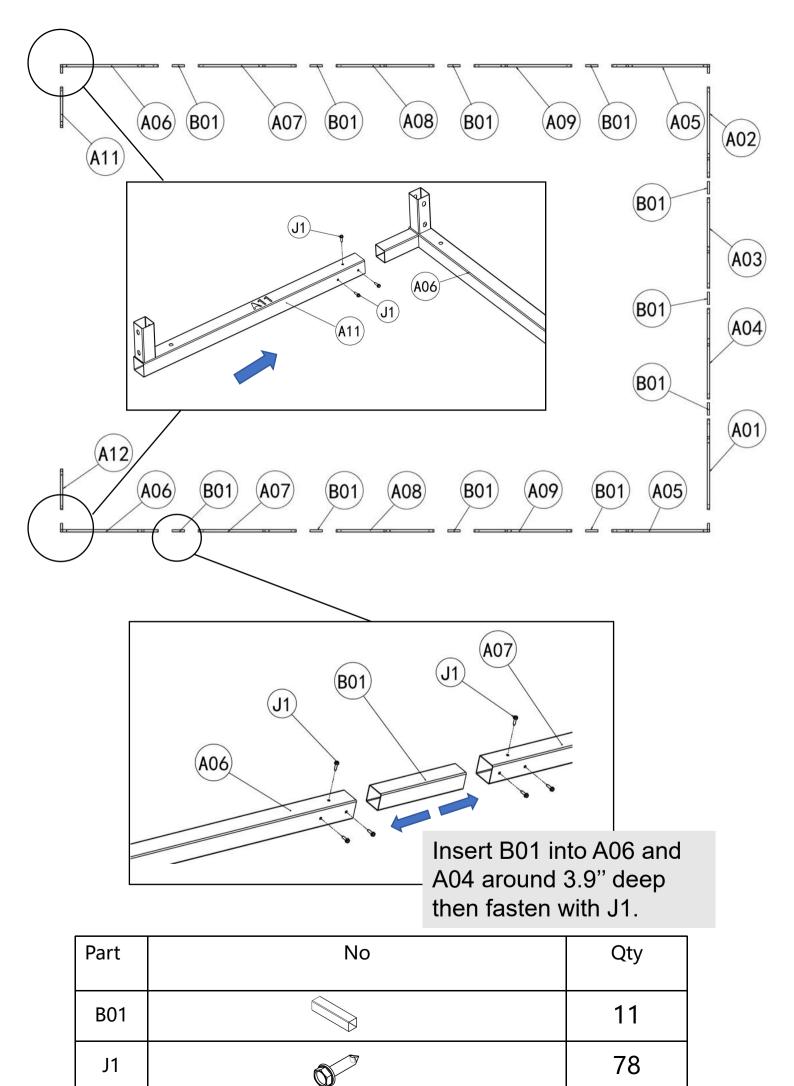

#### STEP 1 : FOOT TUBE AND BASE PLATE INSTALLATION.

| Part | No                                                                                                                                                                                                                                                                                                                                                                                                                                                                                                                                                                                                                                                                                                                                                                                                                                                                                                                                                                                                                                                                                                                                                                                                                                                                                                                                                                                                                                                                                                                                                                                                                                                                                                                                                                                                                                                                                                                                                                                                                                                                                                                             | Qty | Part | No | Qty |
|------|--------------------------------------------------------------------------------------------------------------------------------------------------------------------------------------------------------------------------------------------------------------------------------------------------------------------------------------------------------------------------------------------------------------------------------------------------------------------------------------------------------------------------------------------------------------------------------------------------------------------------------------------------------------------------------------------------------------------------------------------------------------------------------------------------------------------------------------------------------------------------------------------------------------------------------------------------------------------------------------------------------------------------------------------------------------------------------------------------------------------------------------------------------------------------------------------------------------------------------------------------------------------------------------------------------------------------------------------------------------------------------------------------------------------------------------------------------------------------------------------------------------------------------------------------------------------------------------------------------------------------------------------------------------------------------------------------------------------------------------------------------------------------------------------------------------------------------------------------------------------------------------------------------------------------------------------------------------------------------------------------------------------------------------------------------------------------------------------------------------------------------|-----|------|----|-----|
| A01  |                                                                                                                                                                                                                                                                                                                                                                                                                                                                                                                                                                                                                                                                                                                                                                                                                                                                                                                                                                                                                                                                                                                                                                                                                                                                                                                                                                                                                                                                                                                                                                                                                                                                                                                                                                                                                                                                                                                                                                                                                                                                                                                                | 1   | A07  |    | 2   |
| A02  |                                                                                                                                                                                                                                                                                                                                                                                                                                                                                                                                                                                                                                                                                                                                                                                                                                                                                                                                                                                                                                                                                                                                                                                                                                                                                                                                                                                                                                                                                                                                                                                                                                                                                                                                                                                                                                                                                                                                                                                                                                                                                                                                | 1   | A08  |    | 2   |
| A03  |                                                                                                                                                                                                                                                                                                                                                                                                                                                                                                                                                                                                                                                                                                                                                                                                                                                                                                                                                                                                                                                                                                                                                                                                                                                                                                                                                                                                                                                                                                                                                                                                                                                                                                                                                                                                                                                                                                                                                                                                                                                                                                                                | 1   | A09  |    | 2   |
| A04  |                                                                                                                                                                                                                                                                                                                                                                                                                                                                                                                                                                                                                                                                                                                                                                                                                                                                                                                                                                                                                                                                                                                                                                                                                                                                                                                                                                                                                                                                                                                                                                                                                                                                                                                                                                                                                                                                                                                                                                                                                                                                                                                                | 1   | A11  |    | 1   |
| A05  |                                                                                                                                                                                                                                                                                                                                                                                                                                                                                                                                                                                                                                                                                                                                                                                                                                                                                                                                                                                                                                                                                                                                                                                                                                                                                                                                                                                                                                                                                                                                                                                                                                                                                                                                                                                                                                                                                                                                                                                                                                                                                                                                | 2   | A12  |    | 1   |
| A06  | a de la constante de la consta | 2   |      |    |     |