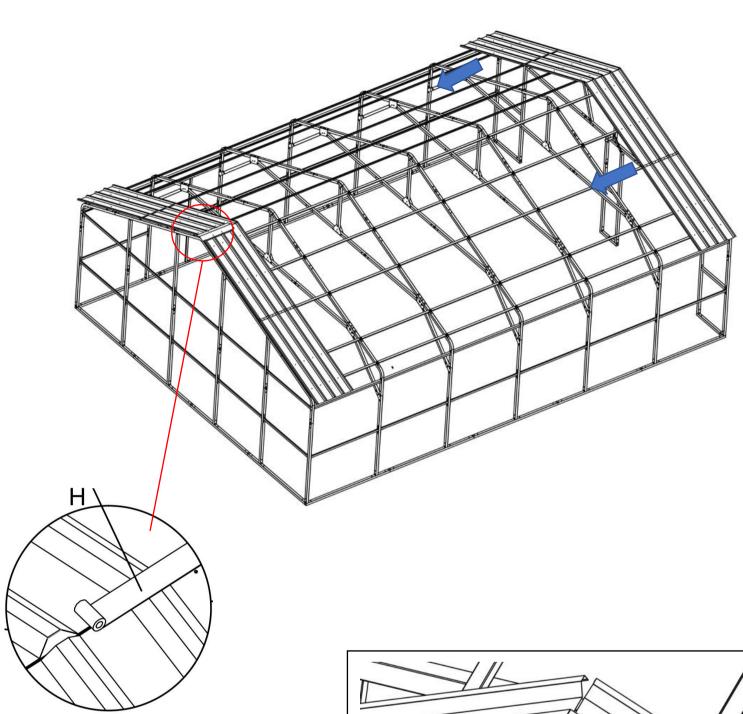

| Part | No | Qty |
|------|----|-----|
| G1   |    | 8   |

STEP 6 : Roof Panel Installation.

Note: Panels should be insert inside of B37.

F7 must be used to prevent leaking too.

Note:First attach the sealing tape H to the gap between the two tiles, then install T07.