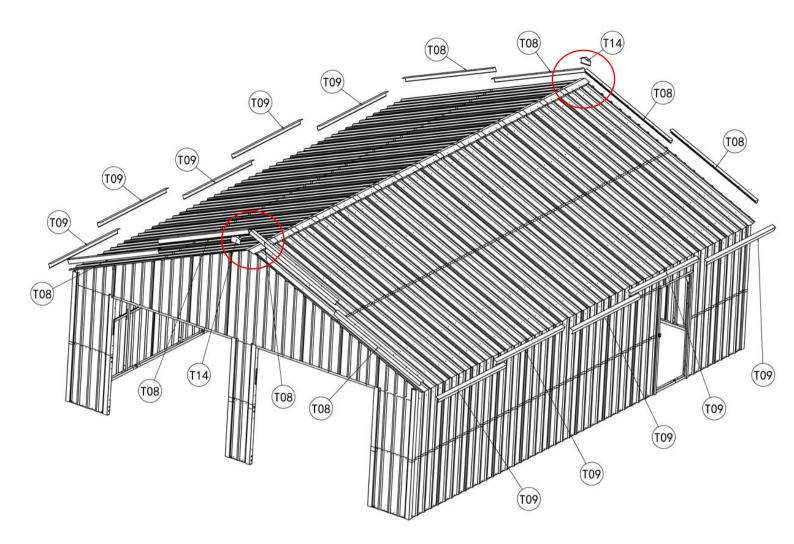

#### **STEP 11: Install The Top Wrapping Strip**

| Part | No | Qty |
|------|----|-----|
| J1   |    | 88  |
| T15  | 0  | 44  |

Note:T15 is used to reinforce decorative strips.

| Part | No | Qty |
|------|----|-----|
| J1   | Ø, | 4   |
| T14  |    | 2   |