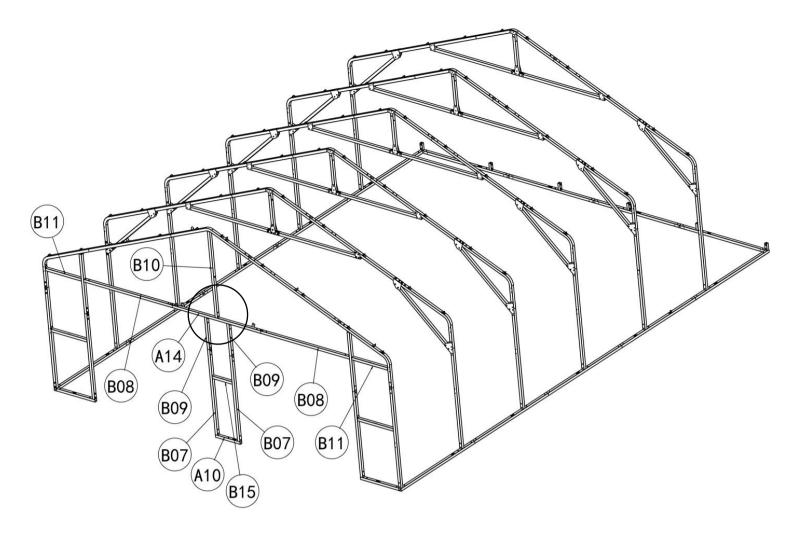

Insert B3 into B07 and A13 then fasten with J2,J3,J4.

B11 Distance from ground 43.7"

| Part | No         | Qty |
|------|------------|-----|
| J2   | 0<br>0     | 8   |
| J3   | $\bigcirc$ | 8   |
| J4   |            | 8   |
| B09  |            | 2   |
| B10  |            | 1   |
| A14  | B.B.       | 1   |