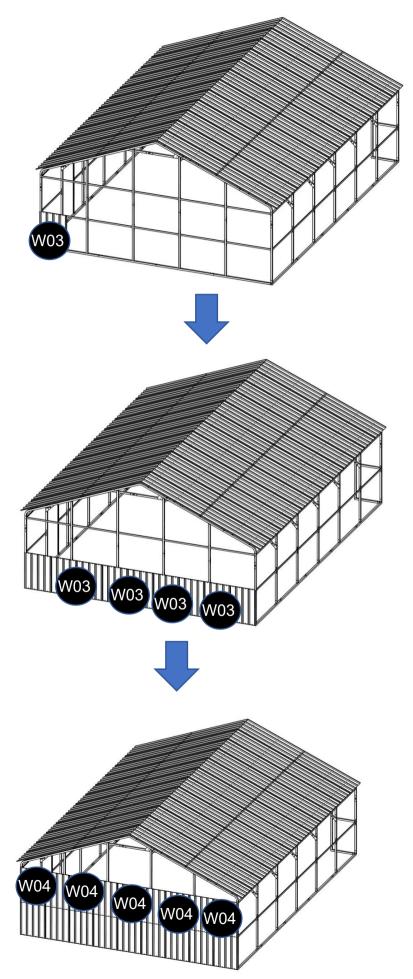

### **STEP 7 : Rear Panel Installation.**

| Part | No   | Qty |
|------|------|-----|
| W03  | ~    | 9   |
| W04  |      | 9   |
| J1   | OL 7 | 108 |
| F7   | •    | 108 |

| Part | No | Qty |
|------|----|-----|
| J1   | Ø, | 72  |
| F7   | °  | 72  |
| W05  |    | 1   |
| W10  |    | 1   |
| W11  |    | 1   |
| W12  |    | 1   |
| W14  |    | 1   |

#### **STEP 8 : Side Wall Panel Installation (without door).**

| Part | No | Qty |
|------|----|-----|
| W03  |    | 12  |
| J1   |    | 144 |
| F7   | °  | 144 |
| W13  | ~  | 12  |