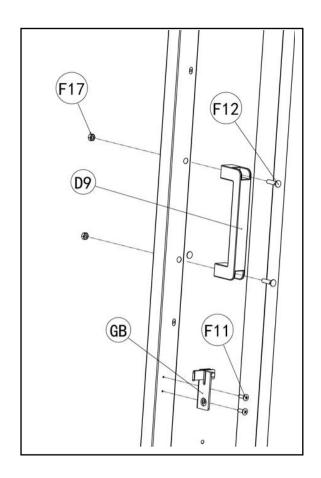

| Part | No   | Qty |
|------|------|-----|
| T25  |      | 2   |
| T26  |      | 1   |
| F2   |      | 28  |
| F6   |      | 28  |
| F1   | Jume | 8   |
| T23  | °    | 2   |
| T24  | 0    | 2   |

| Part | No      | Qty |
|------|---------|-----|
| D9   | E       | 1   |
| GB   |         | 1   |
| F12  |         | 2   |
| F17  |         | 2   |
| F11  | Country | 11  |
| S1   |         | 3   |