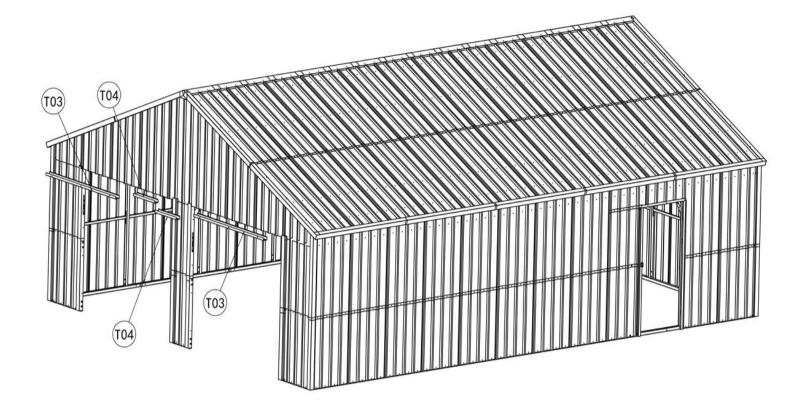

# **STEP 12: Install The Wall Wrapping Strip**

| Part | No | Qty |
|------|----|-----|
| J1   |    | 81  |
| T01  |    | 4   |
| T02  |    | 4   |
| T05  |    | 4   |
| T06  |    | 4   |

| Part | No | Qty |
|------|----|-----|
| J1   |    | 21  |
| Т03  |    | 2   |
| T04  |    | 2   |