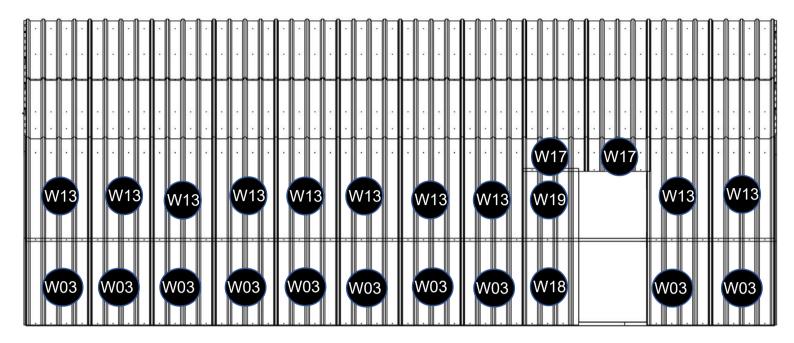

### STEP 9: Side Wall Panel Installation (with door).

| Part | No | Qty |
|------|----|-----|
| W03  |    | 10  |
| W13  |    | 10  |
| J1   |    | 60  |
| F7   |    | 60  |
| W17  |    | 2   |
| W18  |    | 1   |
| W19  |    | 1   |

#### STEP 9: Side Wall Panel Installation (with door).