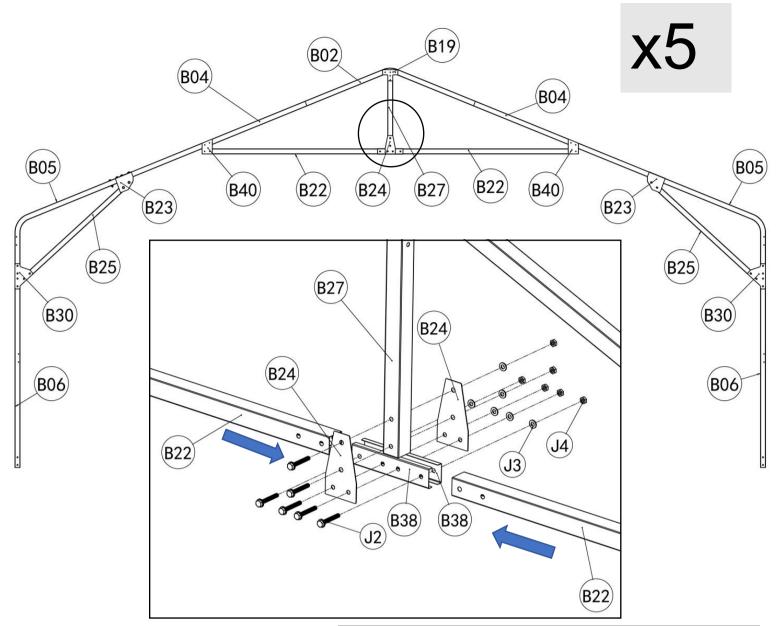

| Part | No | Qty |
|------|----|-----|
| B02  |    | 5   |
| B03  |    | 10  |
| B04  |    | 10  |
| J2   | 0  | 40  |
| J3   |    | 40  |
| J4   |    | 40  |

| Part | No | Qty |
|------|----|-----|
| J2   | 0  | 30  |
| J3   |    | 30  |
| J4   |    | 30  |
| B22  |    | 10  |
| B27  |    | 5   |
| B38  |    | 10  |
| B24  |    | 10  |