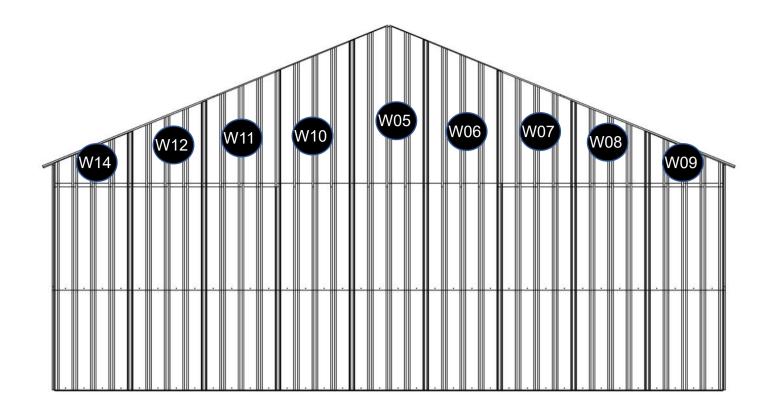

### **STEP 7 : Rear Panel Installation.**

| Part | No   | Qty |
|------|------|-----|
| W03  | ~    | 9   |
| W04  |      | 9   |
| J1   | OL 7 | 108 |
| F7   | •    | 108 |

| Part | No | Qty |
|------|----|-----|
| J1   | Ø, | 72  |
| F7   | °  | 72  |
| W05  |    | 1   |
| W10  |    | 1   |
| W11  |    | 1   |
| W12  |    | 1   |
| W14  |    | 1   |

| Part | No | Qty |
|------|----|-----|
| W06  |    | 1   |
| W07  |    | 1   |
| W08  |    | 1   |
| W09  |    | 1   |

#### **STEP 10: Front Door Panel Installation.**

| Part | No | Qty |
|------|----|-----|
| J1   |    | 94  |
| F7   | •  | 94  |
| W05  |    | 1   |
| W10  |    | 1   |
| W11  |    | 1   |
| W12  |    | 1   |
| W14  |    | 1   |
| W15  |    | 1   |

| Part | No | Qty |
|------|----|-----|
| W16  |    | 1   |
| W03  | ~  | 2   |
| W04  | ~  | 2   |
| W06  |    | 1   |
| W07  |    | 1   |
| W08  |    | 1   |
| W09  |    | 1   |