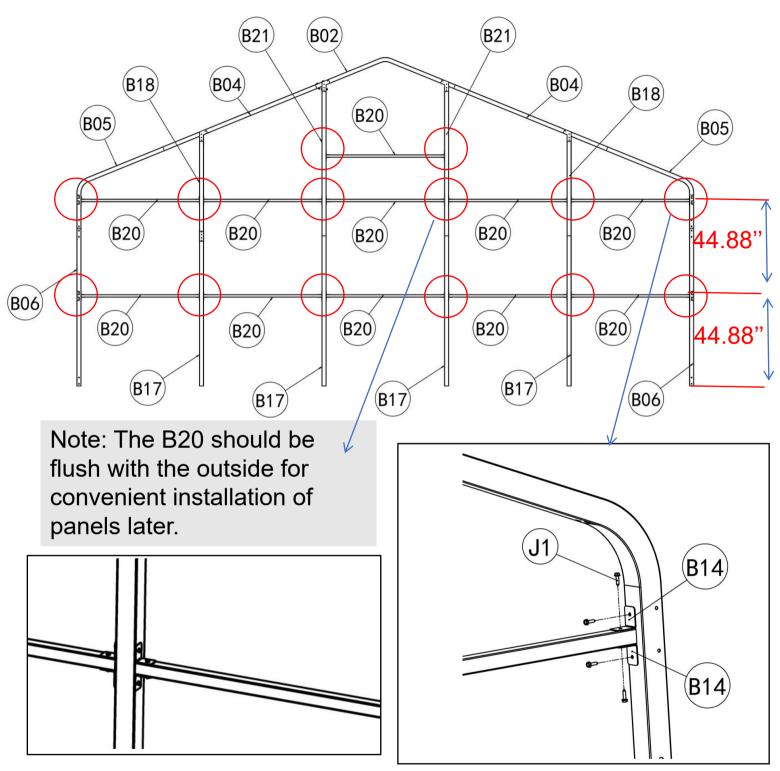

| Part | No | Qty |
|------|----|-----|
| B14  | 0  | 48  |
| J1   |    | 96  |
| B20  |    | 11  |

Note: When installing B20, pls measure the distance from B20 to the ground of 44.88" as marked on the picture, then lock with B14 and J1.