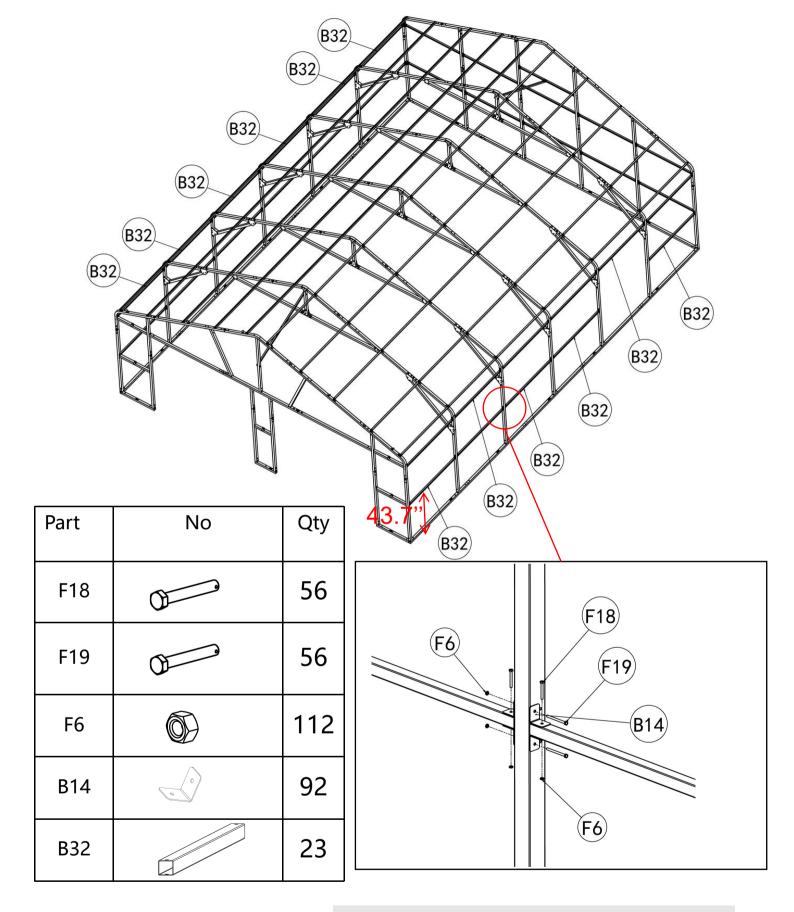

Note: B32 is 43.7" from the ground

Note: When installing B29, it's necessary to measure the distance from B29 to the ground of 79.9", then lock with B14 and J1.

Note: B29 Level with the outside

Note: When installing B29, it's necessary to measure the distance from B29 to the ground of 79.9", then lock with B14 and J1.