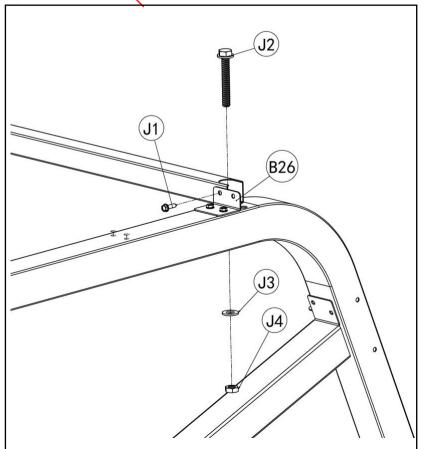

Note: B32 is 43.7" from the ground

Note: When installing B29, it's necessary to measure the distance from B29 to the ground of 79.9", then lock with B14 and J1.

Note: B29 Level with the outside

Note: When installing B29, it's necessary to measure the distance from B29 to the ground of 79.9", then lock with B14 and J1.