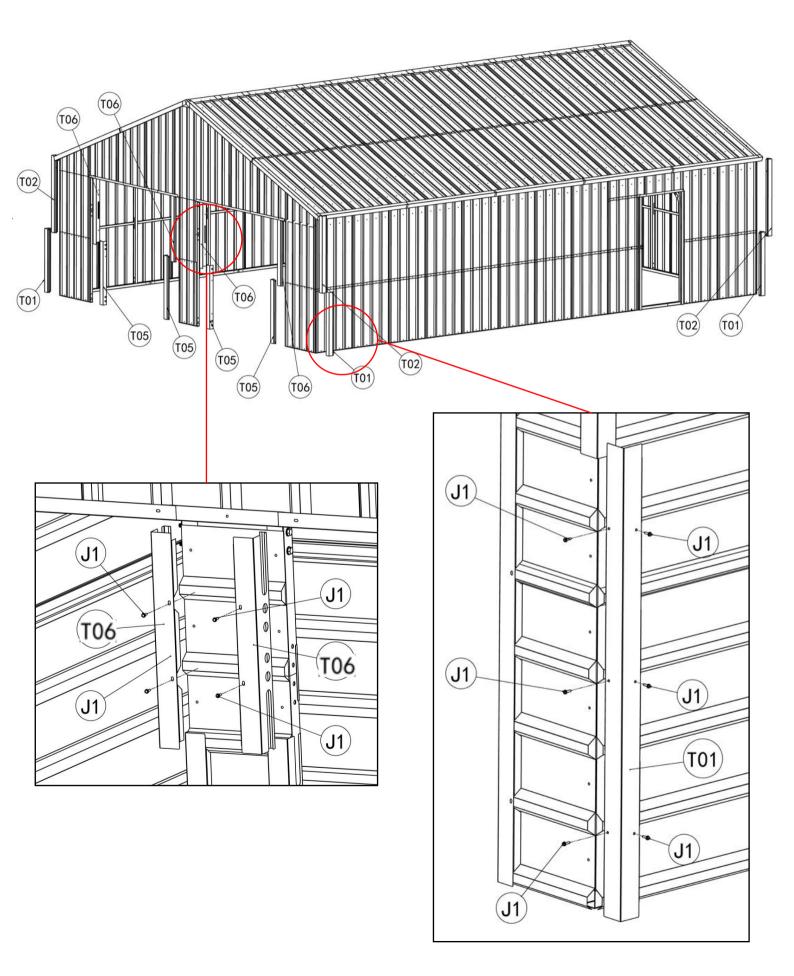

# **STEP 12: Install The Wall Wrapping Strip**

| Part | No | Qty |
|------|----|-----|
| J1   |    | 81  |
| T01  |    | 4   |
| T02  |    | 4   |
| T05  |    | 4   |
| T06  |    | 4   |

| Part | No | Qty |
|------|----|-----|
| J1   |    | 21  |
| Т03  |    | 2   |
| T04  |    | 2   |