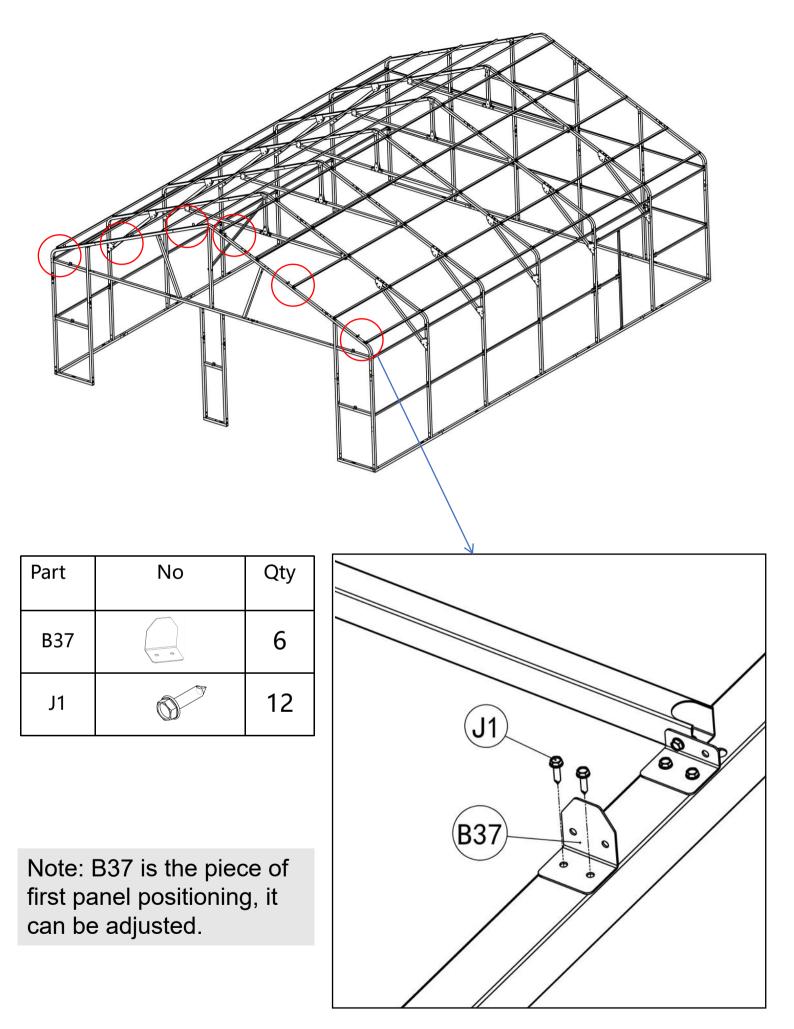

| Part | No | Qty |
|------|----|-----|
| G1   |    | 8   |

STEP 6 : Roof Panel Installation.

Note: Panels should be insert inside of B37.

F7 must be used to prevent leaking too.

Note:First attach the sealing tape H to the gap between the two tiles, then install T07.