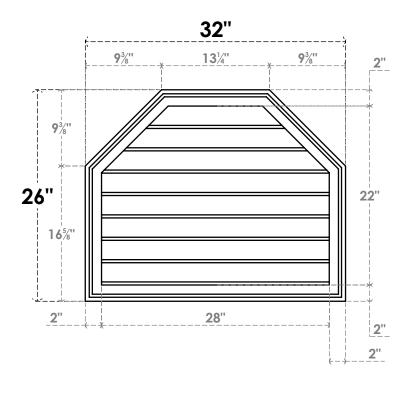

## **GVPOT32X2602SN**

32"W X 26"H OCTAGONAL TOP SURFACE MOUNT PVC GABLE VENT: NON-FUNCTIONAL, W/ 2"W X 1-1/2"P BRICKMOULD FRAME

**FRONT** 

SIDE

LOUVER HEIGHT: 2 3/4"

LOUVER QTY: 8

EKENA MILLWORK 2300 WEST MAIN ST. CLARKSVILLE, TX 75426 TOLL FREE: 866-607-0453 WWW.EKENAMILLWORK.COM