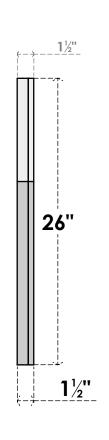

## **GVPOT32X2602SN**

32"W X 26"H OCTAGONAL TOP SURFACE MOUNT PVC GABLE VENT: NON-FUNCTIONAL, W/ 2"W X 1-1/2"P BRICKMOULD FRAME

**FRONT** 

SIDE

LOUVER HEIGHT: 2 3/4"

LOUVER QTY: 8

EKENA MILLWORK 2300 WEST MAIN ST. CLARKSVILLE, TX 75426 TOLL FREE: 866-607-0453 WWW.EKENAMILLWORK.COM