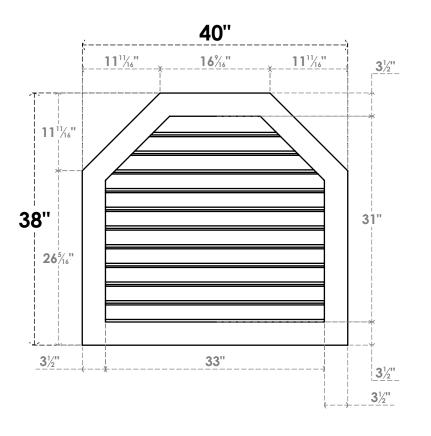

## GVPOT40X3801SF

40"W X 38"H OCTAGONAL TOP SURFACE MOUNT PVC GABLE VENT: FUNCTIONAL, W/ 3-1/2"W X 1"P STANDARD FRAME

**VENTING AREA: 76.46 SQ IN** LOUVER HEIGHT: 2 7/8"

LOUVER QTY: 11

**FRONT** 

SIDE

1. INSTALLATION TO BE COMPLETED IN ACCORDANCE WITH MANUFACTURER'S SPECIFICATIONS.
2. DRAWING MAY NOT BE TO SCALE