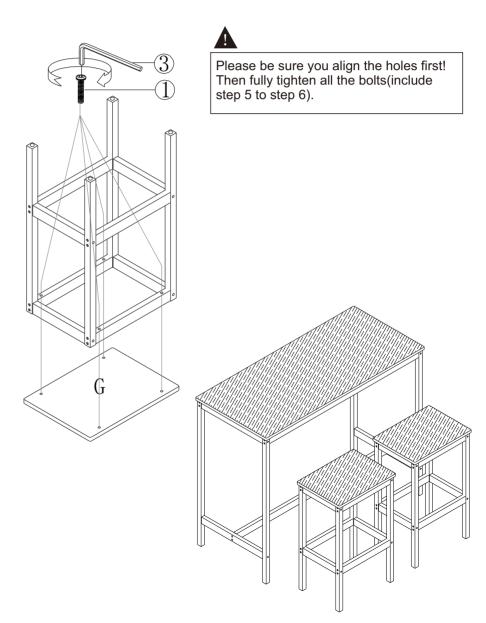

#### Assembly Instructions

Please read and understand all assembly instructions before beginning assembly process. Do not tighten any single bolt until all bolts in holes on each step

Step 3:

Do not fully tighten the bolts please be sure you align the holes first!

Do not fully tighten the bolts please be sure you align the holes first!