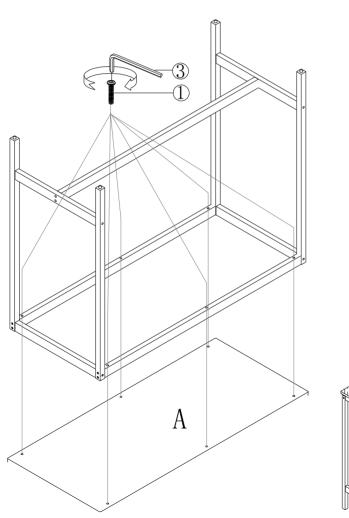

#### Step 1:

Do not fully tighten the bolts please be sure you align the holes first!

Do not fully tighten the bolts please be sure you align the holes first!

Do not fully tighten the bolts please be sure you align the holes first!