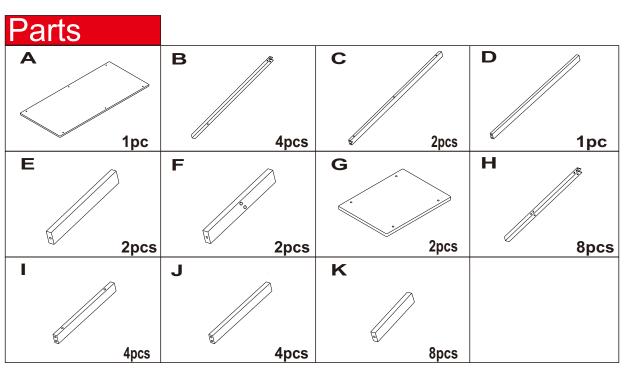

Spare parts can be found in the hardware box if you do not have enough bolts for assembly.

Parts and Hardware

Please check to make sure you have all parts and hardware before starting assembly process.