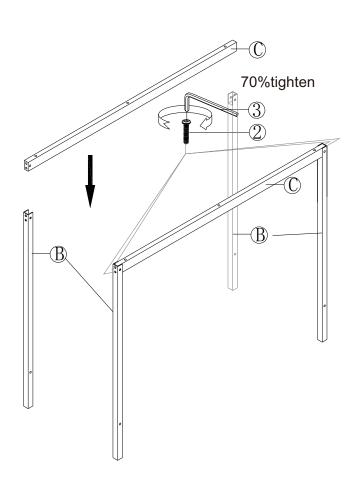

#### Step 1:

Do not fully tighten the bolts please be sure you align the holes first!

Do not fully tighten the bolts please be sure you align the holes first!