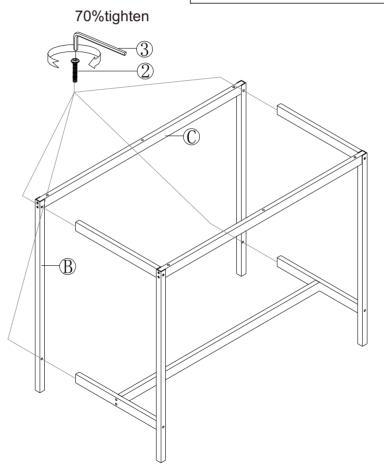

#### Assembly Instructions

Please read and understand all assembly instructions before beginning assembly process. Do not tighten any single bolt until all bolts in holes on each step

Step 5:

Please be sure you align the holes first! Then fully tighten all the bolts(include step 1 to step 4).