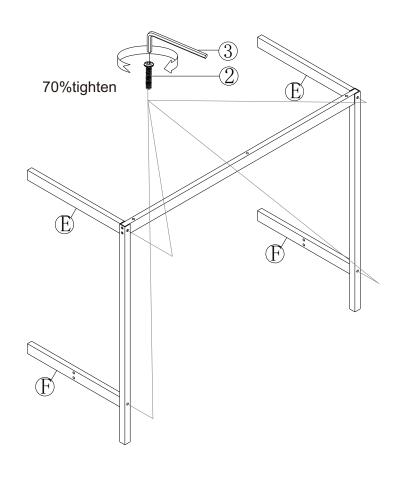

#### Assembly Instructions

Please read and understand all assembly instructions before beginning assembly process. Do not tighten any single bolt until all bolts in holes on each step

Step 3:

Do not fully tighten the bolts please be sure you align the holes first!

Do not fully tighten the bolts please be sure you align the holes first!