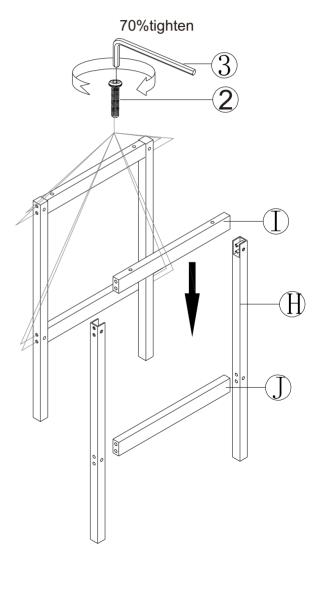

#### Assembly Instructions

Please read and understand all assembly instructions before beginning assembly process. Do not tighten any single bolt until all bolts in holes on each step

Step 3:

Do not fully tighten the bolts please be sure you align the holes first!

Do not fully tighten the bolts please be sure you align the holes first!