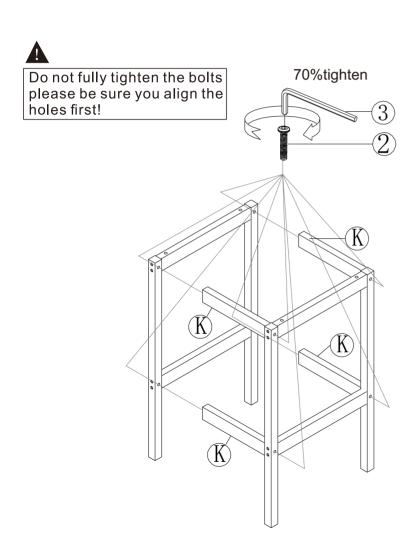

#### Assembly Instructions

Please read and understand all assembly instructions before beginning assembly process. Do not tighten any single bolt until all bolts in holes on each step

Step 5:

Please be sure you align the holes first! Then fully tighten all the bolts(include step 1 to step 4).