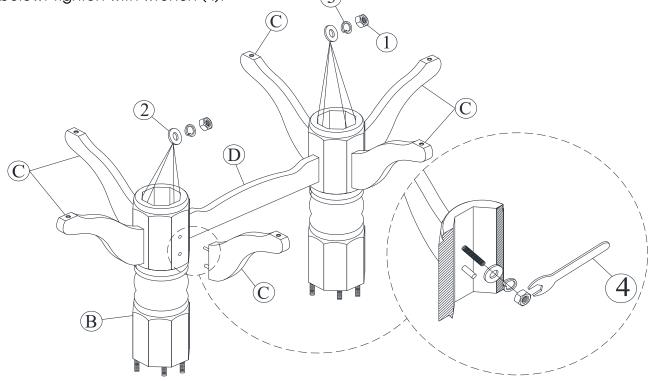

# STEP 1

Attach crossbar (D) and legs (C) to pedestals (B) with nuts (1), washers (2) and (3) as shown below. Tighten with wrench (4).