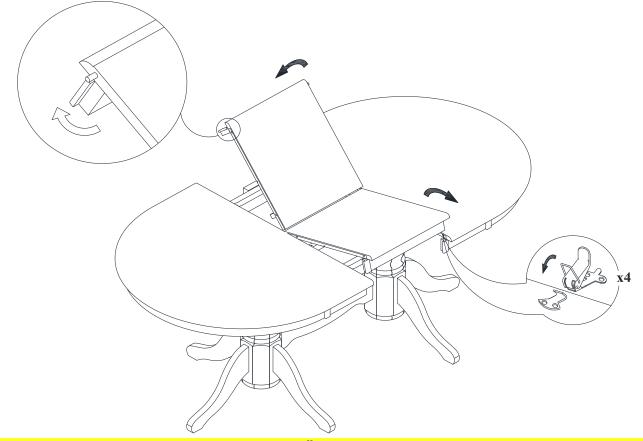

### STEP 3

Unlatch 2 end pieces of table top by the latches underneath table top. Pull the 2 ends of the table top apart.

### STEP 4

Unfold the butterfly leaf with the apron at both ends straightened up as shown on the Step 6. Place flattened butterfly leaf at the center of the table. Then push two end pieces inward making sure all pins & holes aligned. Latch them together by the 4 latches underneath table top