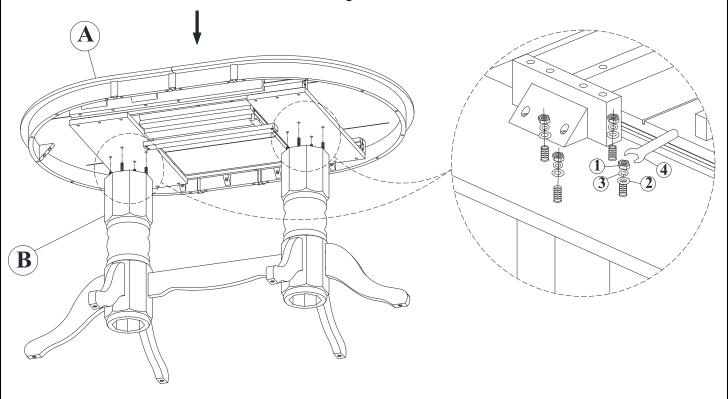

# STEP 2

Carefully put Top (A) on pedestals (B). Attach Top (A) to pedestals (B) with hexagon nuts (1), washers (2) and (3) as shown below. Tighten with wrench (4).

DOUBLE PEDESTAL DINING TABLE WITH 17" BUTTERFLY LEAF