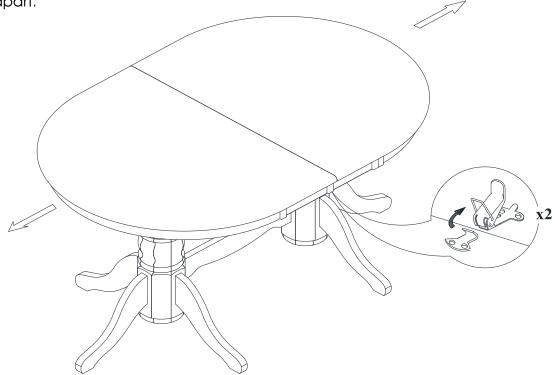

### STEP 3

Unlatch 2 end pieces of table top by the latches underneath table top. Pull the 2 ends of the table top apart.