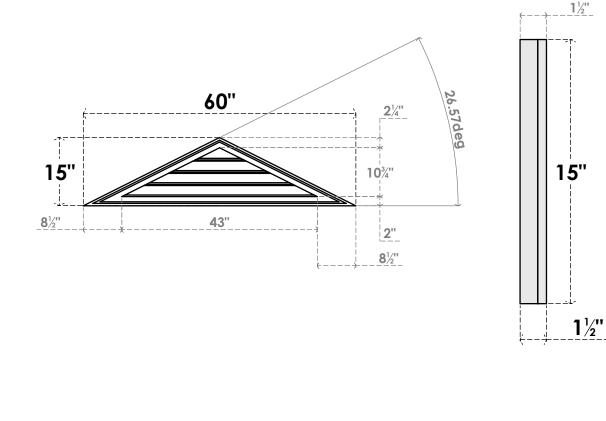

60"W X 15"H TRIANGLE SURFACE MOUNT PVC GABLE VENT 6/12 PITCH: FUNCTIONAL, W/ 2"W X 1-1/2"P BRICKMOULD FRAME

VENTING AREA: 16.15 SQ IN LOUVER HEIGHT: 2 3/4" LOUVER QTY: 4

SIDE

1. INSTALLATION TO BE COMPLETED IN ACCORDANCE WITH MANUFACTURER'S SPECIFICATIONS. 2. DRAWING MAY NOT BE TO SCALE