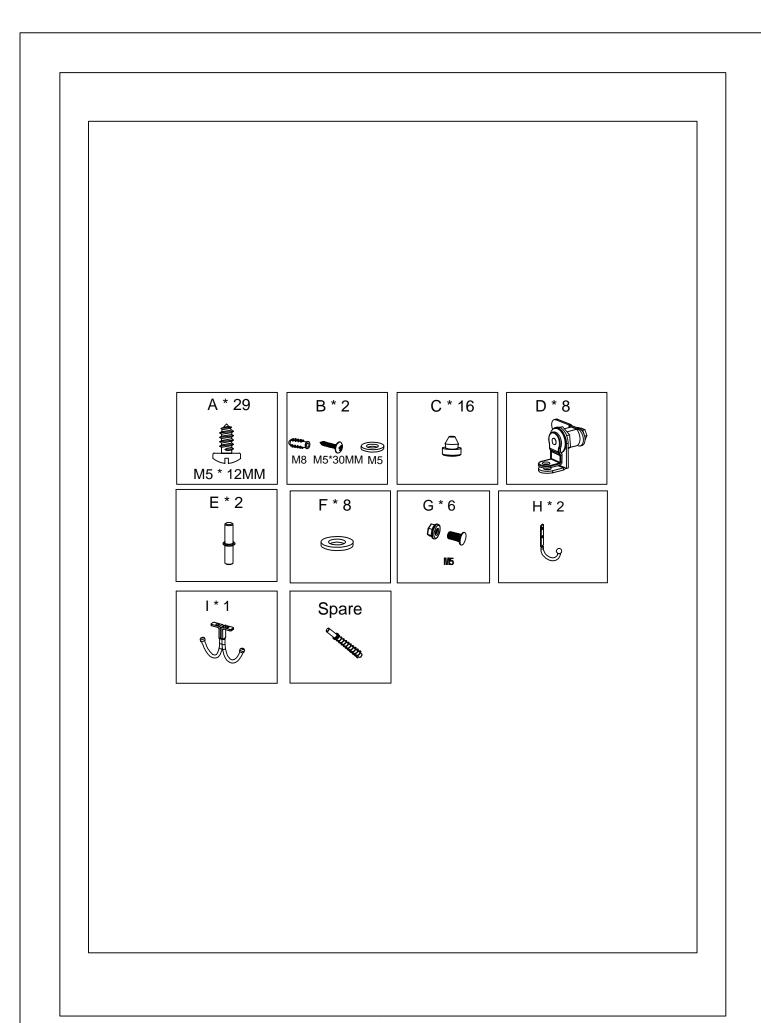

# Step 2:Insert left side panel 1 into the cross legs 3 on the left

Step 3: Insert right side panel 2 into the cross legs 3 on the right

 Step 4: Fix 1, 2 and 3 with screws A

A\*4

M5\*12MM

Step 5: Insert left back panel 4 into the cross leg 3 and connect it with 1 by screws A

#### Step 7: Put the bottom panel on cross legs

Step 9:Attach hooks H on the side panels 7 and 2 with screws G

Step 10: Place the top panel on the top

After the screws are tightened in the subsequent step, the top panel will be properly aligned.

### Step 13:Install right shelf 10

| G*2        | l*1 |
|------------|-----|
| <b>©</b> 🛶 |     |

Step 14: Attach hook I on the right shelf 10 with screws G

C\*16

8

Step 15: Install the door silencers C

Step 17: Install the locks D on the doors (The lock instructions video is on the last page)

| E*2 | F*8 | Step 18: Install the doors |
|-----|-----|----------------------------|
|     |     | 11 And 12                  |

#### Step 19: Install all the doors

For the bottom two doors: Insert the door pivots E into the holes of the right bottom corners(shims F can be used to adjust, you can use 0/1/2 of them), then insert the doors into the door pivots on the bottom and adjust the springs (already pre-installed) on the right top corners For the other doors: Insert the doors into the lower doors' spring pivots of the right bottom corners and adjust the springs on the top So only two E are needed