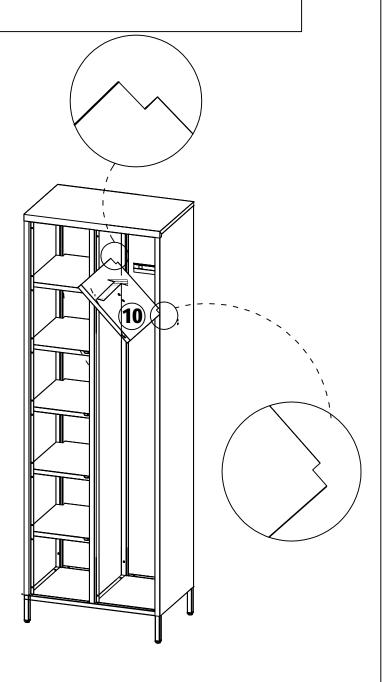

### Step 13:Install right shelf 10

| G*2        | l*1 |
|------------|-----|
| <b>©</b> 🛶 |     |

Step 14: Attach hook I on the right shelf 10 with screws G

C\*16

8

Step 15: Install the door silencers C

Step 17: Install the locks D on the doors (The lock instructions video is on the last page)