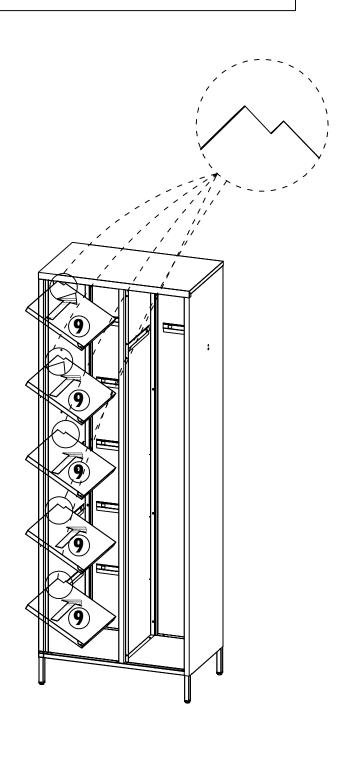

| 7PCS | 12-Long Door   | 1PC |
| , o , , , , , , , , , , , , , , , , , , |      | , T            |     |



## Installation Steps

Step 1:Put two cross legs 3 on a flat surface.



# Step 2:Insert left side panel 1 into the cross legs 3 on the left



Step 3: Insert right side panel 2 into the cross legs 3 on the right



 Step 4: Fix 1, 2 and 3 with screws A



A\*4

M5\*12MM

Step 5: Insert left back panel 4 into the cross leg 3 and connect it with 1 by screws A





#### Step 7: Put the bottom panel on cross legs







Step 9:Attach hooks H on the side panels 7 and 2 with screws G



Step 10: Place the top panel on the top



After the screws are tightened in the subsequent step, the top panel will be properly aligned.



## Step 12: Install left shelves 9





### Step 13:Install right shelf 10





| G*2        | l*1 |
|------------|-----|
| <b>©</b> 🛶 |     |

Step 14: Attach hook I on the right shelf 10 with screws G



C\*16

8

Step 15: Install the door silencers C









Step 17: Install the locks D on the doors (The lock instructions video is on the last page)





| E*2 | F*8 | Step 18: Install the doors |
|-----|-----|----------------------------|
|     |     | 11 And 12                  |



#### Step 19: Install all the doors



For the bottom two doors: Insert the door pivots E into the holes of the right bottom corners(shims F can be used to adjust, you can use 0/1/2 of them), then insert the doors into the door pivots on the bottom and adjust the springs (already pre-installed) on the right top corners For the other doors: Inse