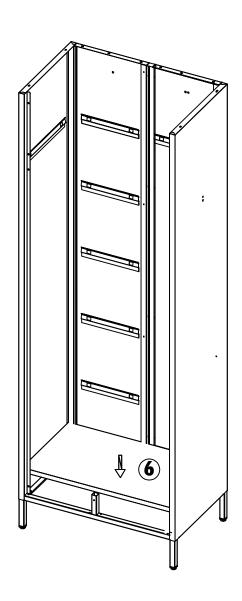

#### Step 7: Put the bottom panel on cross legs

Step 9:Attach hooks H on the side panels 7 and 2 with screws G

Step 10: Place the top panel on the top

After the screws are tightened in the subsequent step, the top panel will be properly aligned.