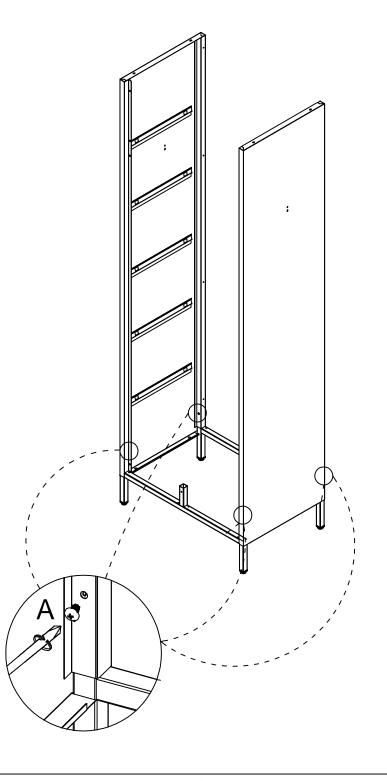

# Step 2:Insert left side panel 1 into the cross legs 3 on the left

Step 3: Insert right side panel 2 into the cross legs 3 on the right

 Step 4: Fix 1, 2 and 3 with screws A

A\*4

M5\*12MM

Step 5: Insert left back panel 4 into the cross leg 3 and connect it with 1 by screws A