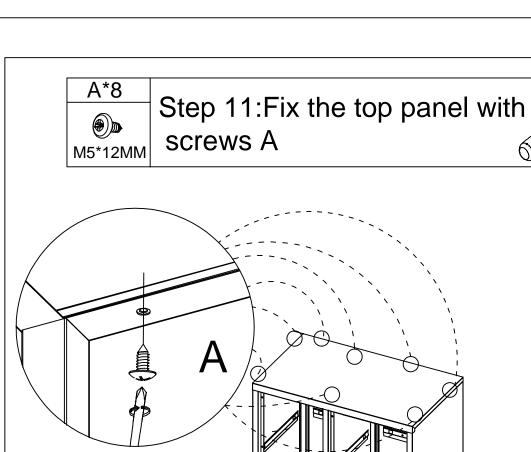

# Step 2:Insert left side panel 1 into the cross legs 3 on the left

Step 3: Insert right side panel 2 into the cross legs 3 on the right

 Step 4: Fix 1, 2 and 3 with screws A

A\*4

M5\*12MM

Step 5: Insert left back panel 4 into the cross leg 3 and connect it with 1 by screws A