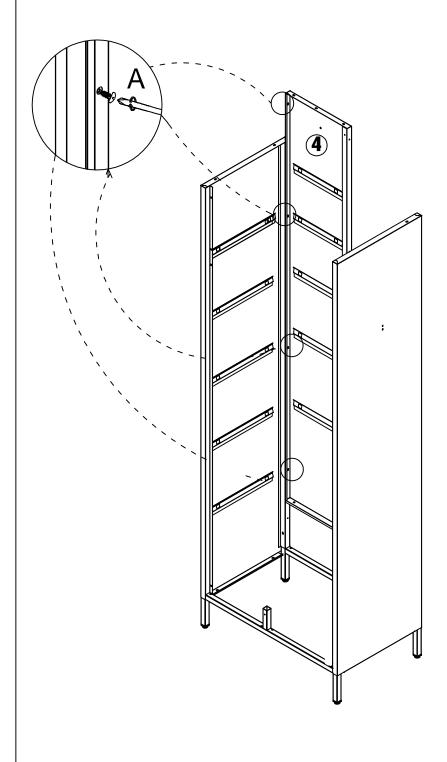

# Step 2:Insert left side panel 1 into the cross legs 3 on the left

Step 3: Insert right side panel 2 into the cross legs 3 on the right

 Step 4: Fix 1, 2 and 3 with screws A

A\*4

M5\*12MM

Step 5: Insert left back panel 4 into the cross leg 3 and connect it with 1 by screws A