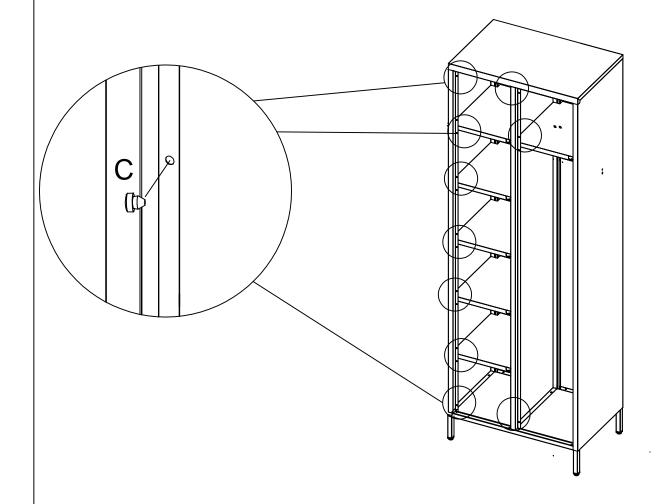

### Step 13:Install right shelf 10

| G*2        | l*1 |
|------------|-----|
| <b>©</b> 🛶 |     |

Step 14: Attach hook I on the right shelf 10 with screws G

C\*16

8

Step 15: Install the door silencers C

Step 17: Install the locks D on the doors (The lock instructions video is on the last page)