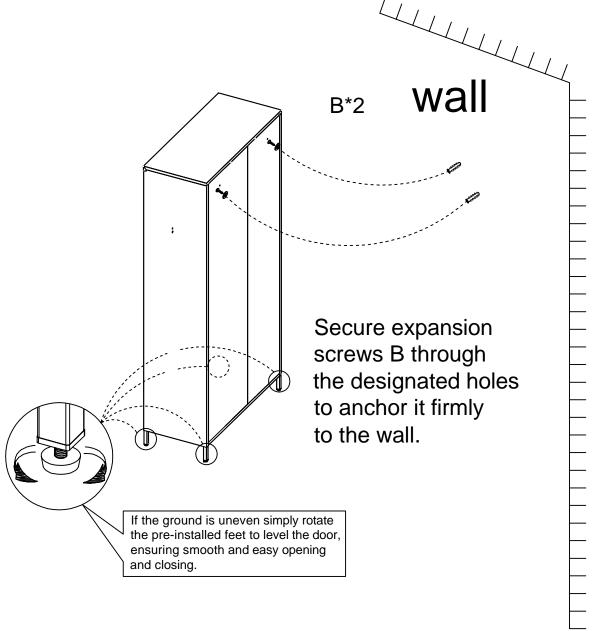

#### Step 7: Put the bottom panel on cross legs

Step 9:Attach hooks H on the side panels 7 and 2 with screws G

Step 10: Place the top panel on the top

After the screws are tightened in the subsequent step, the top panel will be properly aligned.