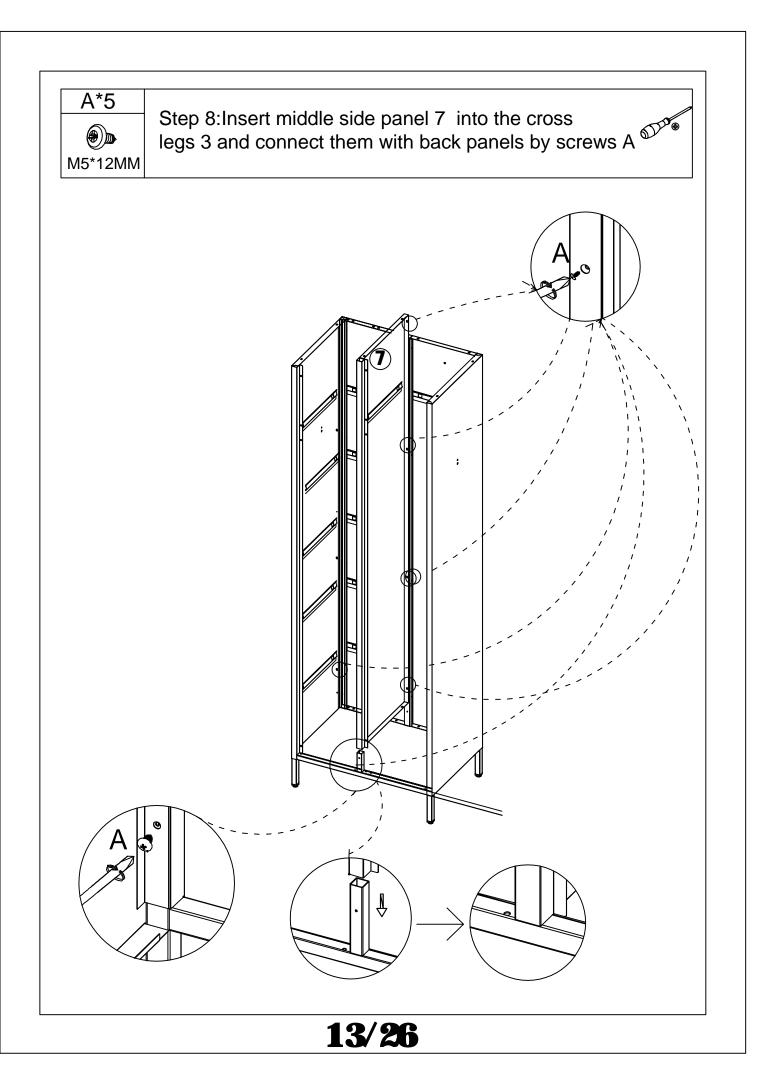

#### Step 7: Put the bottom panel on cross legs

Step 9:Attach hooks H on the side panels 7 and 2 with screws G

Step 10: Place the top panel on the top

After the screws are tightened in the subsequent step, the top panel will be properly aligned.