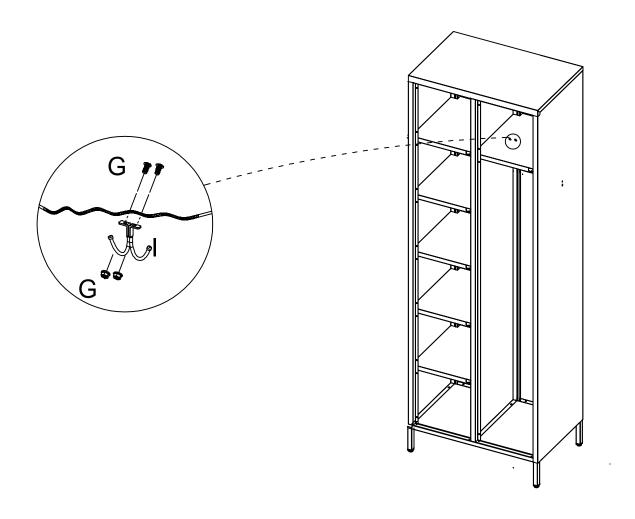

#### Step 7: Put the bottom panel on cross legs

Step 9:Attach hooks H on the side panels 7 and 2 with screws G

Step 10: Place the top panel on the top

After the screws are tightened in the subsequent step, the top panel will be properly aligned.

### Step 13:Install right shelf 10

| G*2        | l*1 |
|------------|-----|
| <b>©</b> 🛶 |     |

Step 14: Attach hook I on the right shelf 10 with screws G

C\*16

8

Step 15: Install the door silencers C

Step 17: Install the locks D on the doors (The lock instructions video is on the last page)