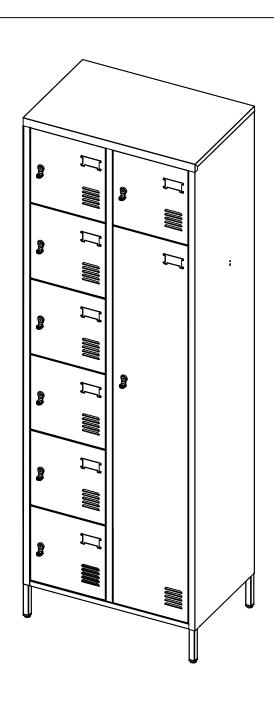

| 7-Middle Side Panel                     | 1PC  | 8-Top Panel    | 1PC |
|-----------------------------------------|------|----------------|-----|
|                                         |      |                |     |
| 9-Left Shelf                            | 5PCS | 10-Right Shelf | 1PC |
|                                         |      |                |     |
| 11-Small Door                           | 7PCS | 12-Long Door   | 1PC |
| , o , , , , , , , , , , , , , , , , , , |      | , T            |     |