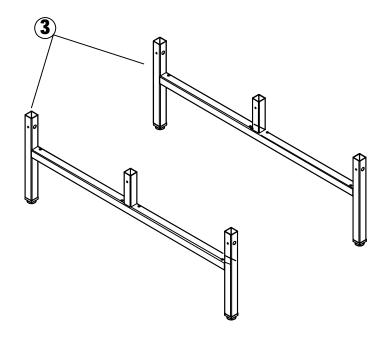

| 2PCS | 4-Left Back Panel  | 1PC |
|                    |      |                    |     |
| 5-Right Back Panel | 1PC  | 6-Bottom Panel     | 1PC |
|                    |      |                    |     |

| 7-Middle Side Panel                     | 1PC  | 8-Top Panel    | 1PC |
|-----------------------------------------|------|----------------|-----|
|                                         |      |                |     |
| 9-Left Shelf                            | 5PCS | 10-Right Shelf | 1PC |
|                                         |      |                |     |
| 11-Small Door                           | 7PCS | 12-Long Door   | 1PC |
| , o , , , , , , , , , , , , , , , , , , |      | , T            |     |



## Installation Steps

Step 1:Put two cross legs 3 on a flat surface.



# Step 2:Insert left side panel 1 into the cross legs 3 on the left



Step 3: Insert right side panel 2 into the cross legs 3 on the right



 Step 4: Fix 1, 2 and 3 with screws A



A\*4

M5\*12MM

Step 5: Insert left back panel 4 into the cross leg 3 and connect it with 1 by screws A





#### Step 7: Put the bottom panel on cross legs







Step 9:Attach hooks H on the side panels 7 and 2 with screws G



Step 10: Place the top panel on the top



After the screws are tightened in the subsequent step, the top panel will be properly aligned.



## Step 12: Install left shelves 9





### Step 13:Install right shelf 10





| G*2        | l*1 |
|------------|-----|
| <b>©</b> 🛶 |     |

Step 14: Attach hook I on the right shelf 10 with screws G



C\*16

8

Step 15: Install the door s