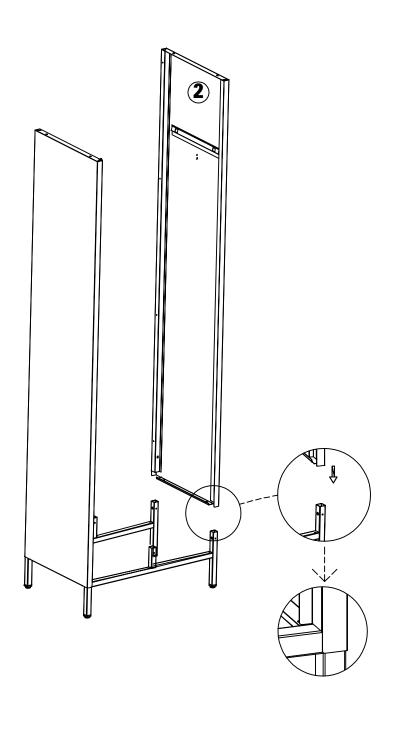

# Step 2:Insert left side panel 1 into the cross legs 3 on the left

Step 3: Insert right side panel 2 into the cross legs 3 on the right

 Step 4: Fix 1, 2 and 3 with screws A

A\*4

M5\*12MM

Step 5: Insert left back panel 4 into the cross leg 3 and connect it with 1 by screws A