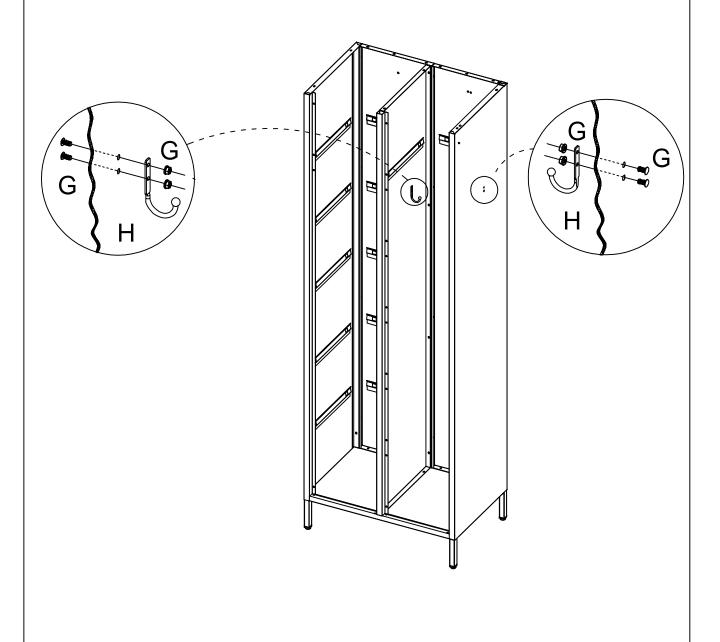

#### Step 7: Put the bottom panel on cross legs

Step 9:Attach hooks H on the side panels 7 and 2 with screws G

Step 10: Place the top panel on the top

After the screws are tightened in the subsequent step, the top panel will be properly aligned.