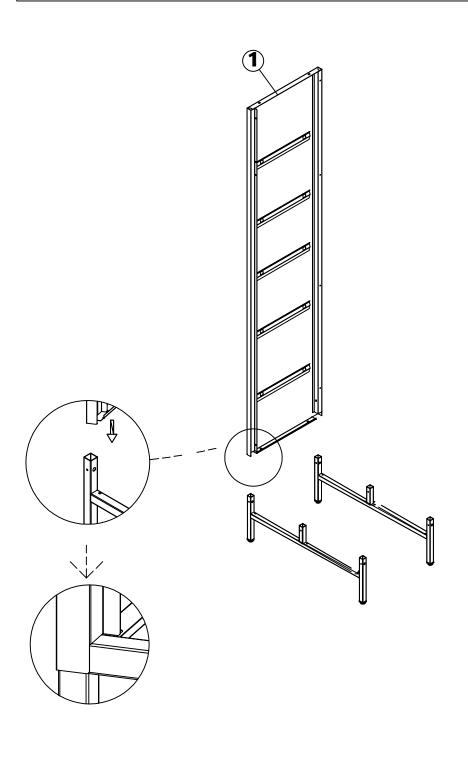

# Step 2:Insert left side panel 1 into the cross legs 3 on the left

Step 3: Insert right side panel 2 into the cross legs 3 on the right

 Step 4: Fix 1, 2 and 3 with screws A

A\*4

M5\*12MM

Step 5: Insert left back panel 4 into the cross leg 3 and connect it with 1 by screws A