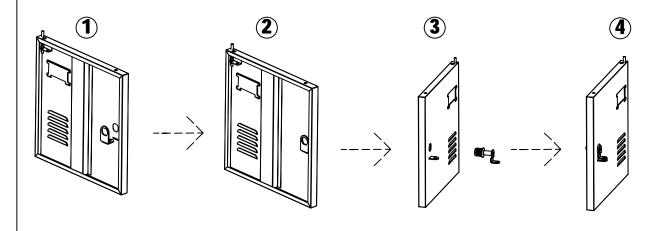

| E*2 | F*8 | Step 18: Install the doors |
|-----|-----|----------------------------|
|     |     | 11 And 12                  |

#### Step 19: Install all the doors

For the bottom two doors: Insert the door pivots E into the holes of the right bottom corners(shims F can be used to adjust, you can use 0/1/2 of them), then insert the doors into the door pivots on the bottom and adjust the springs (already pre-installed) on the right top corners For the other doors: Insert the doors into the lower doors' spring pivots of the right bottom corners and adjust the springs on the top So only two E are needed