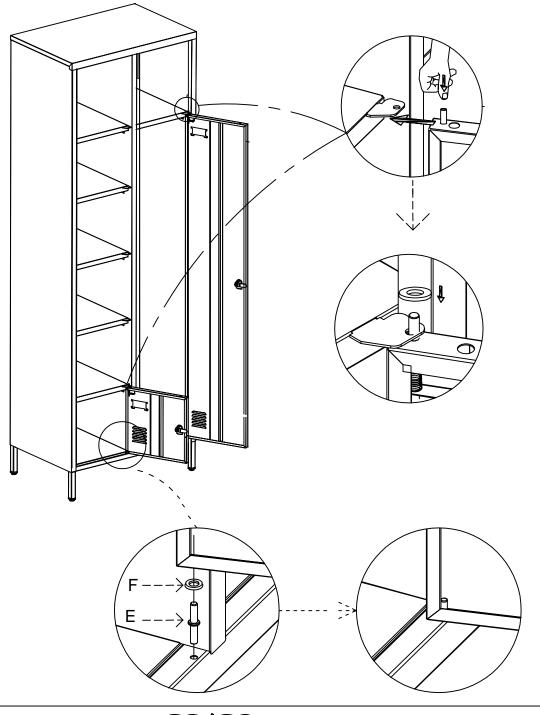

#### Step 19: Install all the doors

For the bottom two doors: Insert the door pivots E into the holes of the right bottom corners(shims F can be used to adjust, you can use 0/1/2 of them), then insert the doors into the door pivots on the bottom and adjust the springs (already pre-installed) on the right top corners For the other doors: Insert the doors into the lower doors' spring pivots of the right bottom corners and adjust the springs on the top So only two E are needed