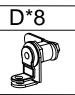

### Step 13:Install right shelf 10

| G*2        | l*1 |
|------------|-----|
| <b>©</b> 🛶 |     |

Step 14: Attach hook I on the right shelf 10 with screws G

C\*16

8

Step 15: Install the door silencers C

Step 17: Install the locks D on the doors (The lock instructions video is on the last page)