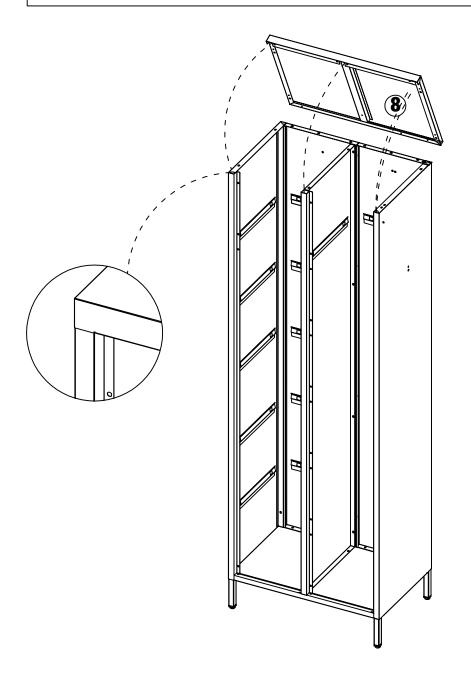

#### Step 7: Put the bottom panel on cross legs

Step 9:Attach hooks H on the side panels 7 and 2 with screws G

Step 10: Place the top panel on the top

After the screws are tightened in the subsequent step, the top panel will be properly aligned.