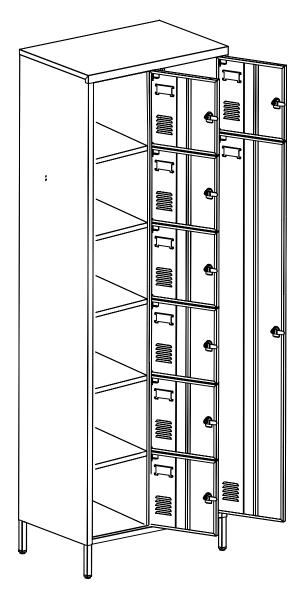

#### Step 19: Install all the doors

For the bottom two doors: Insert the door pivots E into the holes of the right bottom corners(shims F can be used to adjust, you can use 0/1/2 of them), then insert the doors into the door pivots on the bottom and adjust the springs (already pre-installed) on the right top corners For the other doors: Insert the doors into the lower doors' spring pivots of the right bottom corners and adjust the springs on the top So only two E are needed