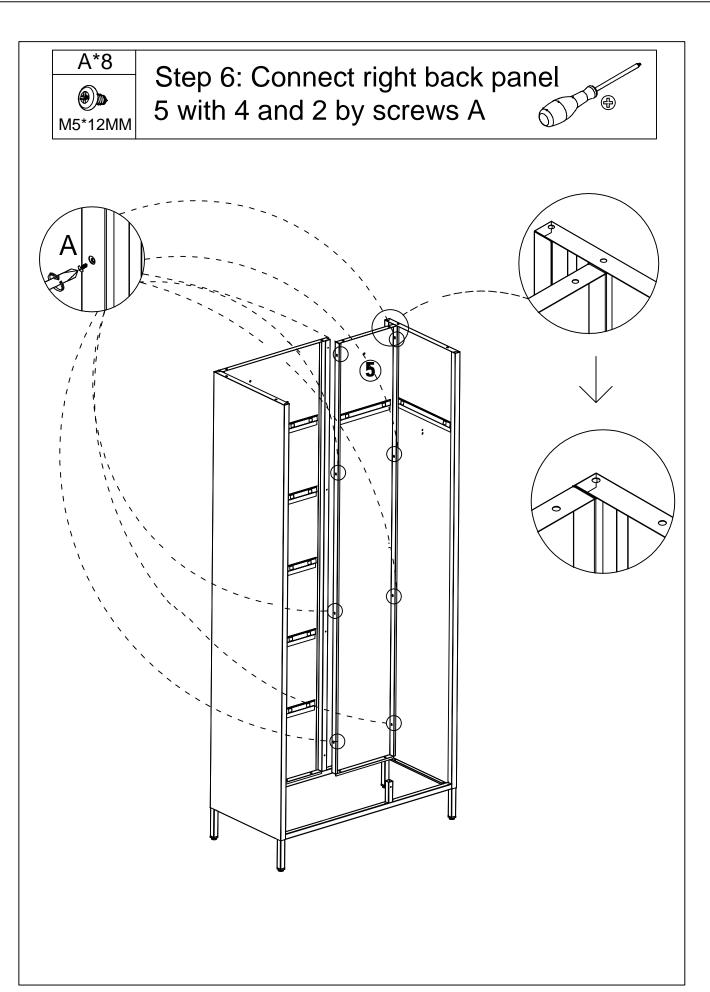

# Step 2:Insert left side panel 1 into the cross legs 3 on the left

Step 3: Insert right side panel 2 into the cross legs 3 on the right

 Step 4: Fix 1, 2 and 3 with screws A

A\*4

M5\*12MM

Step 5: Insert left back panel 4 into the cross leg 3 and connect it with 1 by screws A