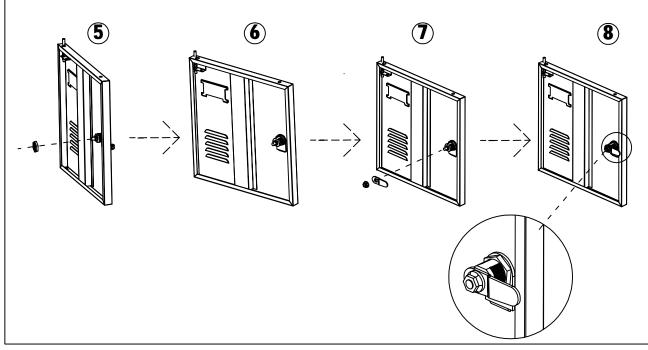

### Step 13:Install right shelf 10

| G*2        | l*1 |
|------------|-----|
| <b>©</b> 🛶 |     |

Step 14: Attach hook I on the right shelf 10 with screws G

C\*16

8

Step 15: Install the door silencers C

Step 17: Install the locks D on the doors (The lock instructions video is on the last page)

| E*2 | F*8 | Step 18: Install the doors |
|-----|-----|----------------------------|
|     |     | 11 And 12                  |