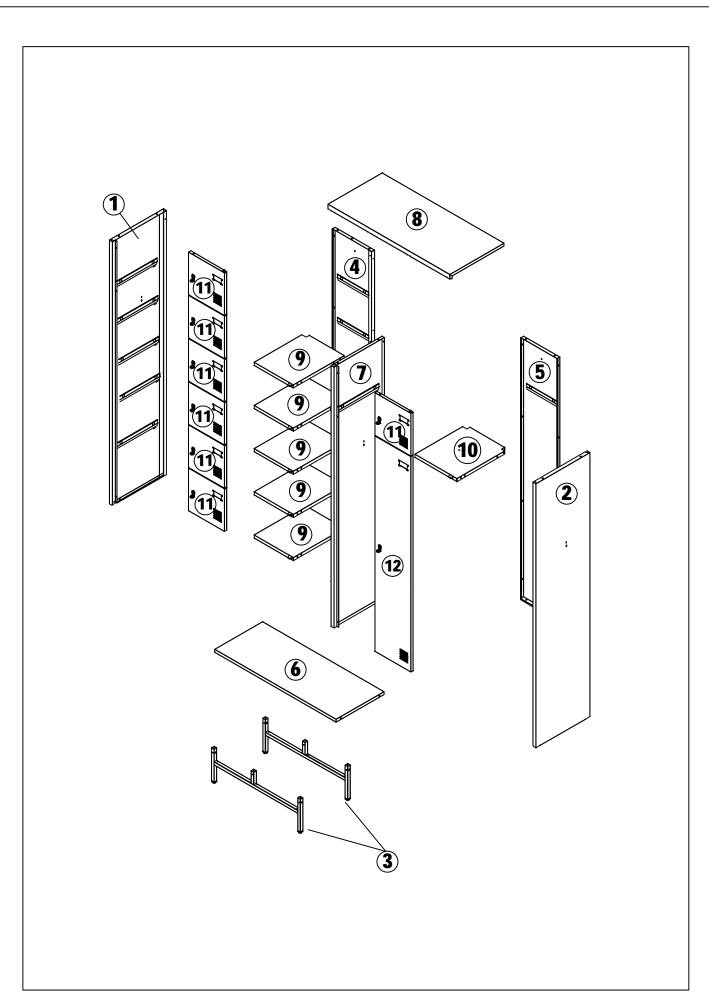

#### Accessories

| Accessories        |      |                    |     |
|--------------------|------|--------------------|-----|
| 1-Left Side Panel  | 1PC  | 2-Right Side Panel | 1PC |
|                    |      |                    |     |
| 3-Cross Leg        | 2PCS | 4-Left Back Panel  | 1PC |
|                    |      |                    |     |
| 5-Right Back Panel | 1PC  | 6-Bottom Panel     | 1PC |
|                    |      |                    |     |

| 7-Middle Side Panel                     | 1PC  | 8-Top Panel    | 1PC |
|-----------------------------------------|------|----------------|-----|
|                                         |      |                |     |
| 9-Left Shelf                            | 5PCS | 10-Right Shelf | 1PC |
|                                         |      |                |     |
| 11-Small Door                           | 7PCS | 12-Long Door   | 1PC |
| , o , , , , , , , , , , , , , , , , , , |      | , T            |     |