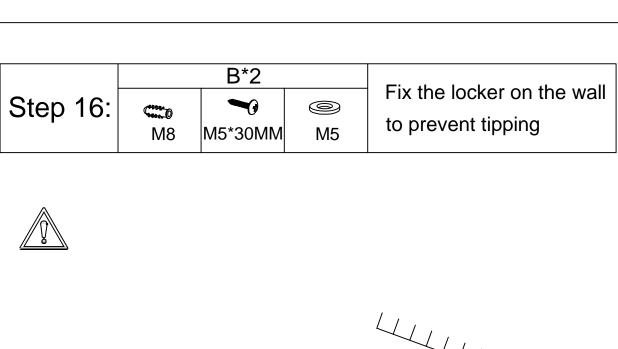

#### Step 7: Put the bottom panel on cross legs

Step 9:Attach hooks H on the side panels 7 and 2 with screws G

Step 10: Place the top panel on the top

After the screws are tightened in the subsequent step, the top panel will be properly aligned.